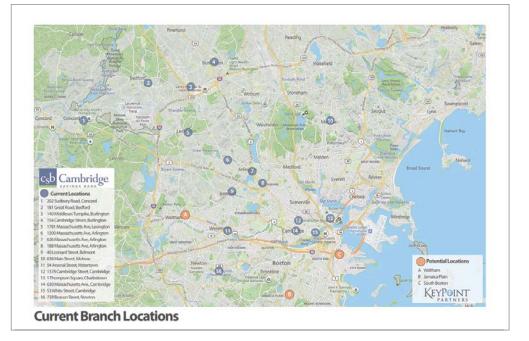

## METRO-BOSTON EXPANSION

One of the oldest and largest community banks in Massachusetts, Cambridge Savings Bank is a full-service institution offering individual and business banking services across a robust branch network. In a competetive banking environment, Cambridge Savings Bank works closely with KeyPoint Partners to analyze key Eastern Massachusetts markets, and to identify and secure viable new locations.