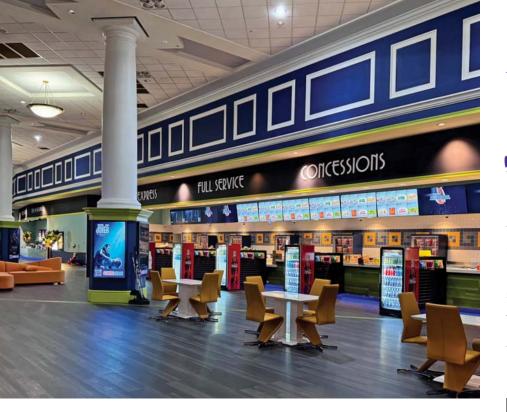

# **BAPPLE CINEMAS** NATIONAL EXPANSION

Apple Cinemas, headquartered in Walpole, MA, opened its first theater in 2013 and currently operates 13 locations across 6 states. Additional sites are pending. From the beginning Apple Cinemas has been committed to providing quality state-of-the-art family entertainment, offering varied and dynamic programs that feature blockbusters, art films, and foreign films in several languages. All Apple Cinemas now feature BurgerFi.