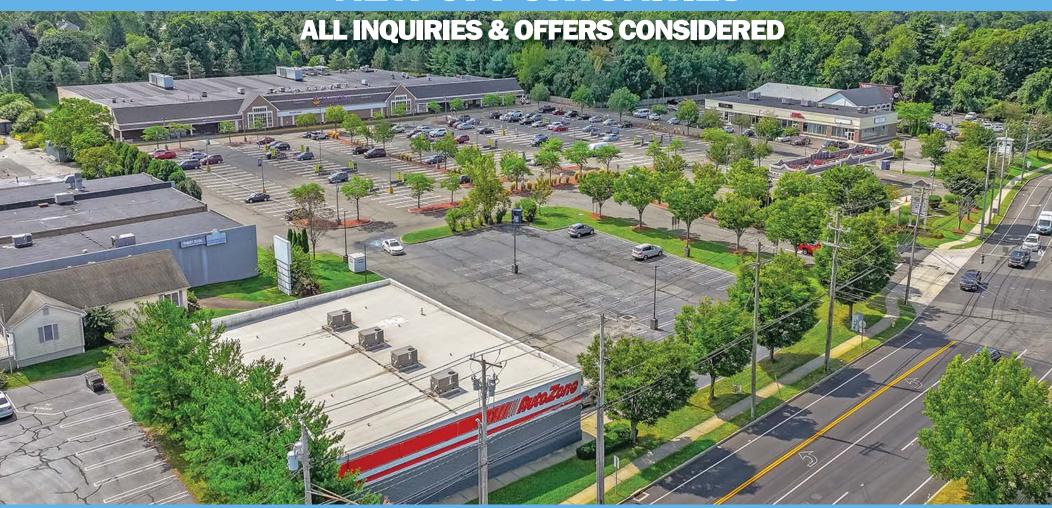

#### SILVER SANDS PLAZA 855 BRIDGEPORT AVE. (RT. 1), MILFORD, CT 06460

27,985

20.484

\$156.289

Silver Sands Plaza is an 85,061 square foot retail center optimally positioned on well-traveled Bridgeport Avenue (Route 1) in Milford, Connecticut

The center is highly visible with prominent pylon signs, offering easy access via a signalized entrance on Route 1

Easy accessibility from Route I-95 (Exit 35) and Route 15 (Merritt Parkway)

Current tenants at the center include AutoZone, (recently re-signed 10+ years), Cost Cutters, and JoJo Nails & Spa

## SILVER SANDS PLAZA 855 BRIDGEPORT AVE. (RT. 1), MILFORD, CT 06460 MARKET AERIAL

CONTACT: Don Mace

Vice President of Retail Brokerage DMace@KeyPointPartners.com 781.418.6243