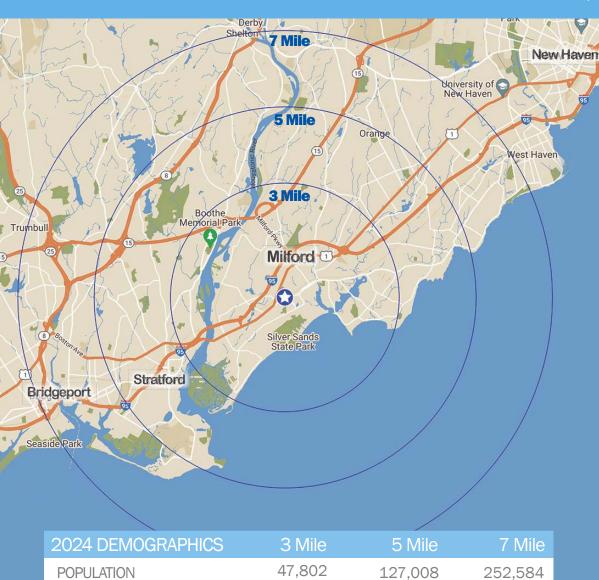

#### SILVER SANDS PLAZA 855 BRIDGEPORT AVE. (RT. 1), MILFORD, CT 06460

27,985

20.484

\$156.289

Silver Sands Plaza is an 85,061 square foot retail center optimally positioned on well-traveled Bridgeport Avenue (Route 1) in Milford, Connecticut

73.092

53.053

\$140.723

138,434

101.159

\$127,121