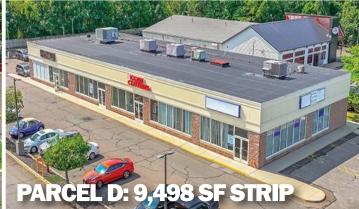

PARCEL B (1.2 Acres)

- Existing 7,285 SF AutoZone
- Lease recently extended 10 years

PARCEL C (.63 Acres)

Existing fuel facility - 8 pumps

PARCEL D (1.29 Acres)

- Existing 9,498 SF retail strip building
- 2,780 SF endcap available
- 3,478 SF Inline space available