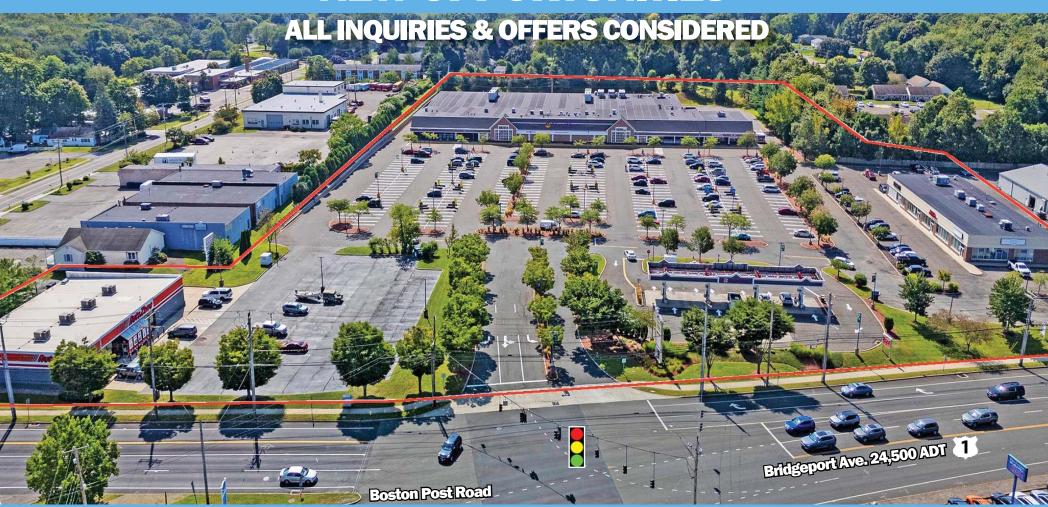

## **SILVER SANDS PLAZA**

855 BRIDGEPORT AVE. (ROUTE 1), MILFORD, CONNECTICUT 06460

#### SILVER SANDS PLAZA 855 BRIDGEPORT AVE. (RT. 1), MILFORD, CT 06460

27,985

20.484

\$156.289

Silver Sands Plaza is an 85,061 square foot retail center optimally positioned on well-traveled Bridgeport Avenue (Route 1) in Milford, Connecticut

The center is highly visible with prominent pylon signs, offering easy access via a signalized entrance on Route 1

Easy accessibility from Route I-95 (Exit 35) and Route 15 (Merritt Parkway)

Current tenants at the center include AutoZone, (recently re-signed 10+ years), Cost Cutters, and JoJo Nails & Spa