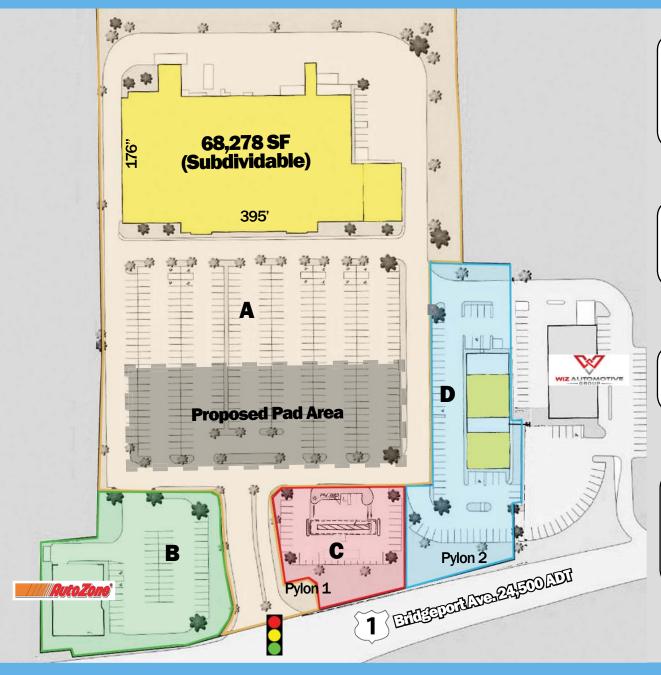

## **NEW OPPORTUNITIES**

**CONTACT:** Don Mace

Vice President of Retail Brokerage DMace@KeyPointPartners.com 781.418.6243 Rob Grady

PARCEL A (9.38 Acres)

- Existing 68,278 SF retail building 395' frontage
- Potential income: existing liquor store call for details
- Proposed pad area plans available on request

PARCEL B (1.2 Acres)

- Existing 7,285 SF AutoZone
- Lease recently extended 10 years

PARCEL C (.63 Acres)

Existing fuel facility - 8 pumps

PARCEL D (1.29 Acres)

- Existing 9,498 SF retail strip building
- 2,780 SF endcap available
- 3,478 SF Inline space available

Proposed pads; space - conceptual plans available on request

Zoning: CDD-3 (Corridor Design Development District)

All inquiries and offers considered, including the potential to subdivide the box space

No warranty or representation, expressed or implied, is made as to the accuracy of the information contained herein, and same is submitted subject to errors, omissions, change in price, rental or other conditions, or withdrawal without notice