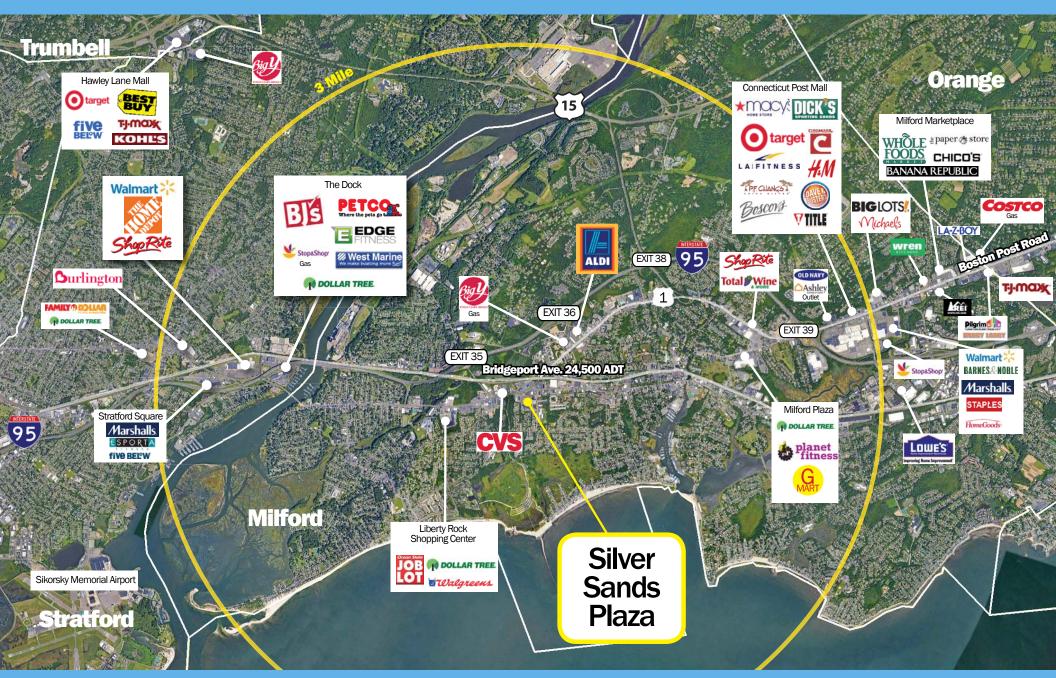

The center is highly visible with prominent pylon signs, offering easy access via a signalized entrance on Route 1

Easy accessibility from Route I-95 (Exit 35) and Route 15 (Merritt Parkway)

Current tenants at the center include AutoZone, (recently re-signed 10+ years), Cost Cutters, and JoJo Nails & Spa

Silver Sands Plaza benefits from its location in a strong regional retail market; major retailers & grocers within three miles include Walmart SuperCenter, Target, BJs Wholesale Club, Home Depot, Dick's Sporting Goods, Macys, Big Y, Aldi, Burlington, Marshalls, Shop Rite, and many others