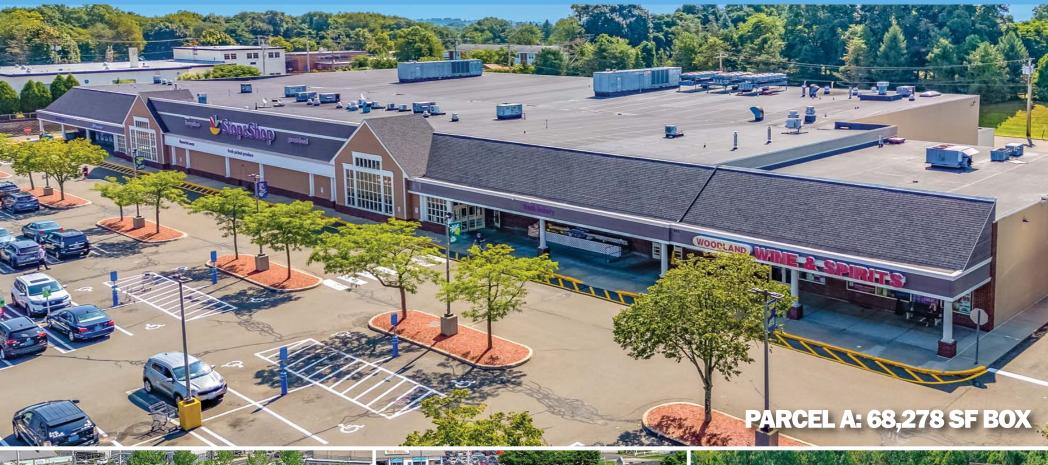

## **NEW OPPORTUNITIES**

**CONTACT:** Don Mace

Vice President of Retail Brokerage DMace@KeyPointPartners.com 781.418.6243 Rob Grady

PARCEL A (9.38 Acres)

- Existing 68,278 SF retail building 395' frontage
- Potential income: existing liquor store call for details
- Proposed pad area plans available on request

### SILVER SANDS PLAZA 855 BRIDGEPORT AVE. (RT. 1), MILFORD, CT 06460

**PHOTOS** 

CONTACT: Don Mace

Vice President of Retail Brokerage DMace@KeyPointPartners.com 781.418.6243