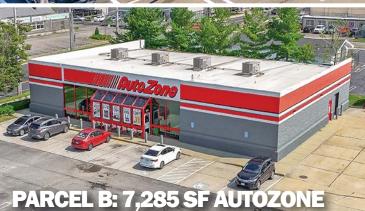

PARCEL B (1.2 Acres)

- Existing 7,285 SF AutoZone
- Lease recently extended 10 years

PARCEL C (.63 Acres)

Existing fuel facility - 8 pumps

PARCEL D (1.29 Acres)

- Existing 9,498 SF retail strip building
- 2,780 SF endcap available
- 3,478 SF Inline space available

### SILVER SANDS PLAZA 855 BRIDGEPORT AVE. (RT. 1), MILFORD, CT 06460

**PHOTOS** 

CONTACT: Don Mace

Vice President of Retail Brokerage DMace@KeyPointPartners.com 781.418.6243

The center is highly visible with prominent pylon signs, offering easy access via a signalized entrance on Route 1

Easy accessibility from Route I-95 (Exit 35) and Route 15 (Merritt Parkway)

Current tenants at the center include AutoZone, (recently re-signed 10+ years), Cost Cutters, and JoJo Nails & Spa