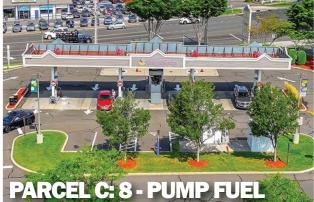

PARCEL B (1.2 Acres)

- Existing 7,285 SF AutoZone
- Lease recently extended 10 years

PARCEL C (.63 Acres)

Existing fuel facility - 8 pumps

PARCEL D (1.29 Acres)

- Existing 9,498 SF retail strip building
- 2,780 SF endcap available
- 3,478 SF Inline space available