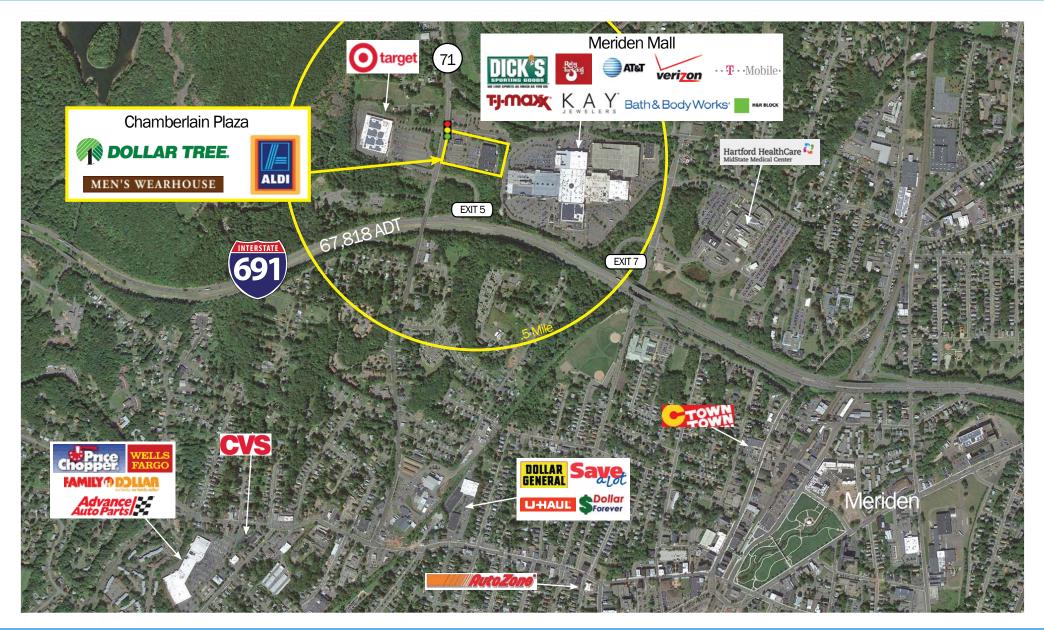

### **Chamberlain Plaza**

Chamberlain Highway (Route 71), Meriden, CT 06450

## FOR LEASE 5,203 SF & 10,479 SF Endcaps

CONTACT: Don Mace Vice President of Retail Brokerage DMace@KeyPointPartners.com 781.418.6243

No warranty or representation, expressed or implied, is made as to the accuracy of the information contained herein, and same is submitted subject to errors, omissions, change in price, rental or other conditions, or withdrawal without notice.

#### **PROPERTY HIGHLIGHTS**

Join Dollar Tree, Men's Warehouse, and Aldi

Conveniently Located off I-691 with excellent visibility and access

10,479 SF and 5,203 SF endcaps available

Pylon signage available

|   | ADDITIONAL INFO. |                              |
|---|------------------|------------------------------|
|   | TRAFFIC COUNT    | Intersate 691 - 67,818       |
| _ |                  | Chamberlain Highway - 11,493 |