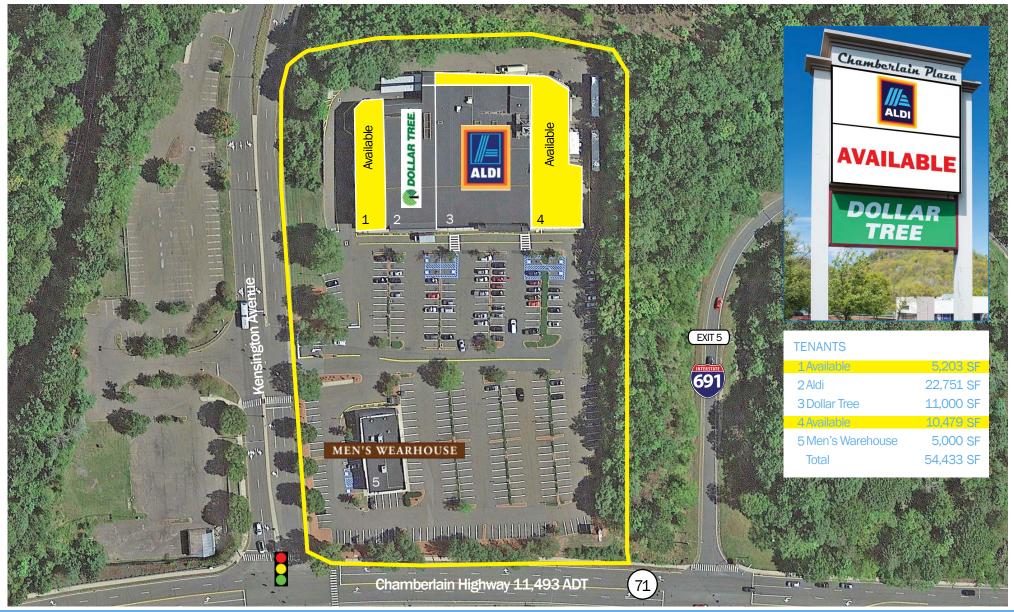

## FOR LEASE 5,203 SF & 10,479 SF Endcaps

CONTACT: Don Mace Vice President of Retail Brokerage DMace@KeyPointPartners.com 781.418.6243

No warranty or representation, expressed or implied, is made as to the accuracy of the information contained herein, and same is submitted subject to errors, omissions, change in price, rental or other conditions, or withdrawal without notice.

#### **PROPERTY HIGHLIGHTS**

Join Dollar Tree, Men's Warehouse, and Aldi

Conveniently Located off I-691 with excellent visibility and access

10,479 SF and 5,203 SF endcaps available

Pylon signage available

|   | ADDITIONAL INFO. |                              |
|---|------------------|------------------------------|
|   | TRAFFIC COUNT    | Intersate 691 - 67,818       |
| _ |                  | Chamberlain Highway - 11,493 |