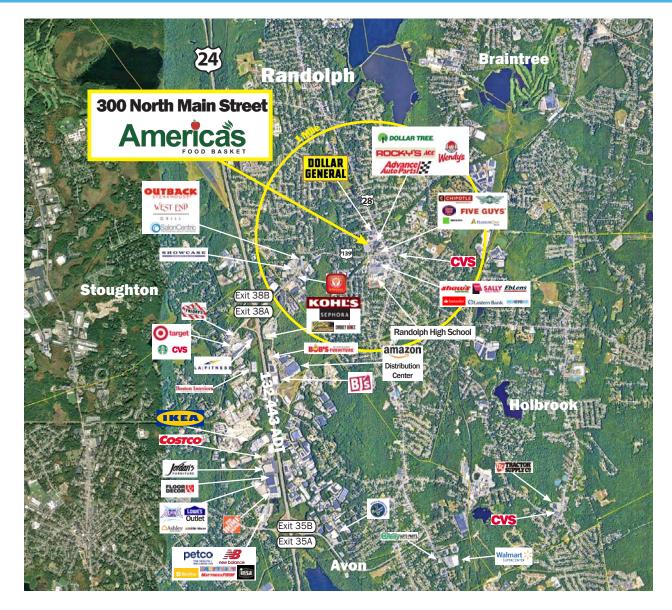

## PROPERTY HIGHLIGHTS

40,074 SF shopping center anchored by America's Food Basket

Shadow-anchored by Dollar General, Advanced Auto Parts, Rocky's Ace Hardware, and Wendy's

Centrally located with substantial foot traffic from nearby downtown retail stores and Randolph High School

Strong traffic counts and convenient entrances from both North Main Street and West Street

| 2024 Demographics  | 1 Mile    | 3 Mile    | 5 Mile    |
|--------------------|-----------|-----------|-----------|
| POPULATION         | 14,766    | 60,182    | 157,594   |
| DAYTIME POPULATION | 7,128     | 36,410    | 102,704   |
| NUMBER OF HH       | 5,462     | 22,146    | 59,661    |
| AVERAGE HH INCOME  | \$122,541 | \$138,356 | \$140,013 |

## **Additional Information**

TRAFFIC COUNT

North Main Street - 24,870 ADT

Route 24 - 132,443 ADT

No warranty or representation, expressed or implied, is made as to the accuracy of the information contained herein, and same is submitted subject to errors, omissions, change in price, rental or other conditions, or withdrawal without notice.