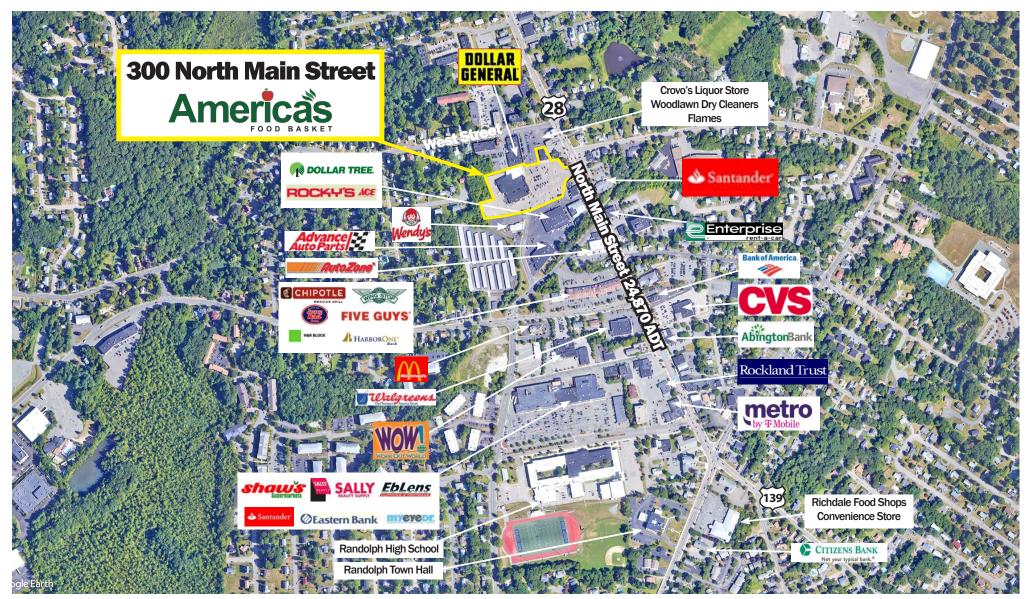

## PROPERTY HIGHLIGHTS

40,074 SF shopping center anchored by America's Food Basket

Shadow-anchored by Dollar General, Advanced Auto Parts, Rocky's Ace Hardware, and Wendy's

Centrally located with substantial foot traffic from nearby downtown retail stores and Randolph High School

## **Additional Information**

TRAFFIC COUNT

North Main Street - 24,870 ADT

Route 24 - 132,443 ADT

No warranty or representation, expressed or implied, is made as to the accuracy of the information contained herein, and same is submitted subject to errors, omissions, change in price, rental or other conditions, or withdrawal without notice.