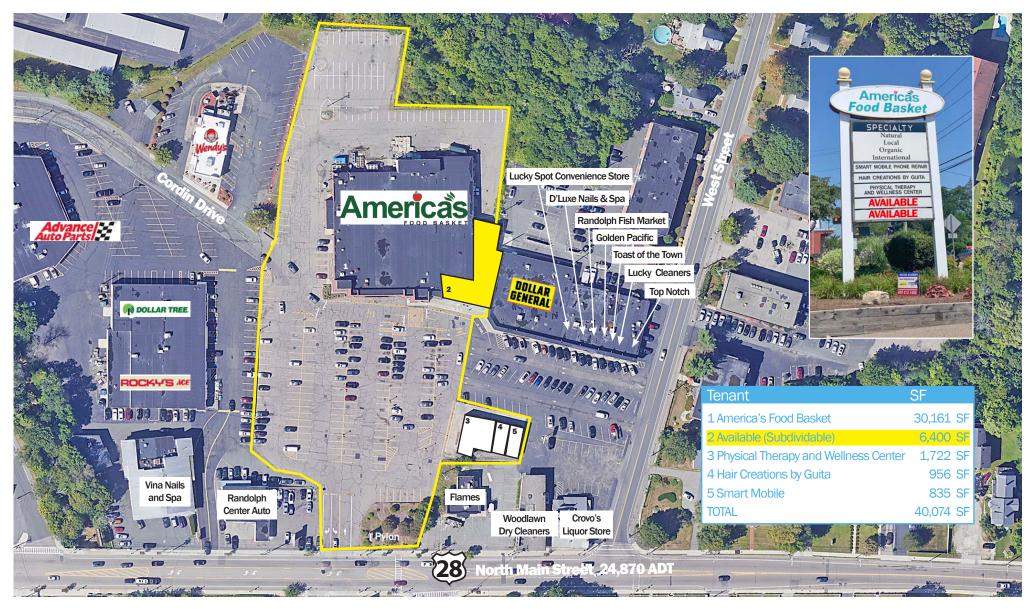

Randolph, MA 02368

6,400 SF (Subdividable)

## PROPERTY HIGHLIGHTS

40,074 SF shopping center anchored by America's Food Basket

Shadow-anchored by Dollar General, Advanced Auto Parts, Rocky's Ace Hardware, and Wendy's

Centrally located with substantial foot traffic from nearby downtown retail stores and Randolph High School

## **Additional Information**

TRAFFIC COUNT

North Main Street - 24,870 ADT

Route 24 - 132,443 ADT

No warranty or representation, expressed or implied, is made as to the accuracy of the information contained herein, and same is submitted subject to errors, omissions, change in price, rental or other conditions, or withdrawal without notice.

Randolph, MA 02368

6,400 SF (Subdividable)

No warranty or representation, expressed or implied, is made as to the accuracy of the information contained herein, and same is submitted subject to errors, omissions, change in price, rental or other conditions, or withdrawal without notice.

Don Mace Vice President of Retail Brokerage DMace@KeyPointPartners.com 781.418.6243

Randolph, MA 02368

6,400 SF (Subdividable)

No warranty or representation, expressed or implied, is made as to the accuracy of the information contained herein, and same is submitted subject to errors, omissions, change in price, rental or other conditions, or withdrawal without notice