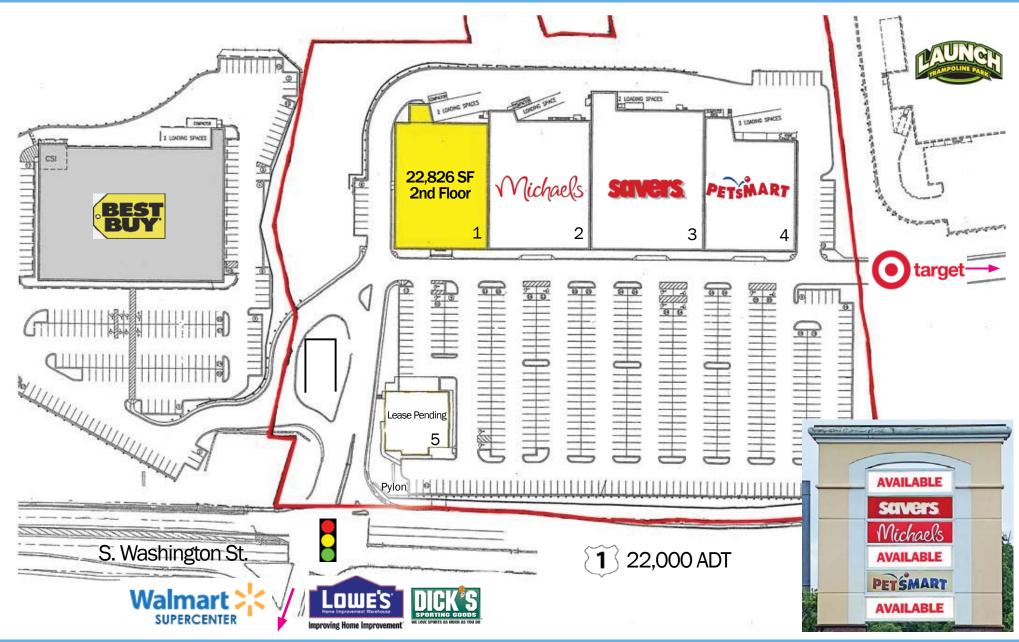

## 22,826 SF 2nd Floor

Highly visible retail space located on heavily traveled Rt. 1 ADT 22,000 Rt. 295 ADT 53,000

National co-tenants include Michael's, Savers, PetSmart

Center shares signalized access with Walmart Supercenter, Lowe's, Target, Best Buy, Dick's

## **OVERVIEW**

Second floor showroom in prominent shopping center centrally positioned along the busy Route 1 retail corridor in North Attleboro, a regional trade area with 4.6 million square feet of retail space. Key nearby tenants include Marshalls, Ulta Beauty, Dick's Sporting Goods, DSW, BJ's Wholesale Club, Market Basket, Home Depot, Raymour & Flanagan, Burlington, and many more.