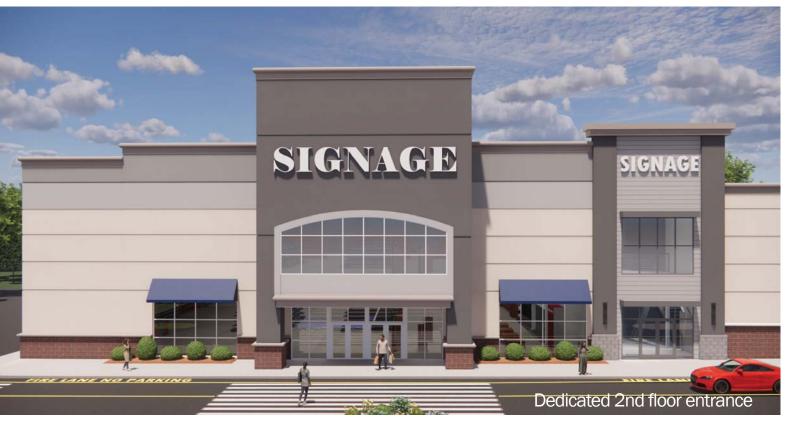

## 22,826 SF 2nd Floor

Highly visible retail space located on heavily traveled Rt. 1 ADT 22,000 Rt. 295 ADT 53,000

National co-tenants include Michael's, Savers, PetSmart

Center shares signalized access with Walmart Supercenter, Lowe's, Target, Best Buy, Dick's