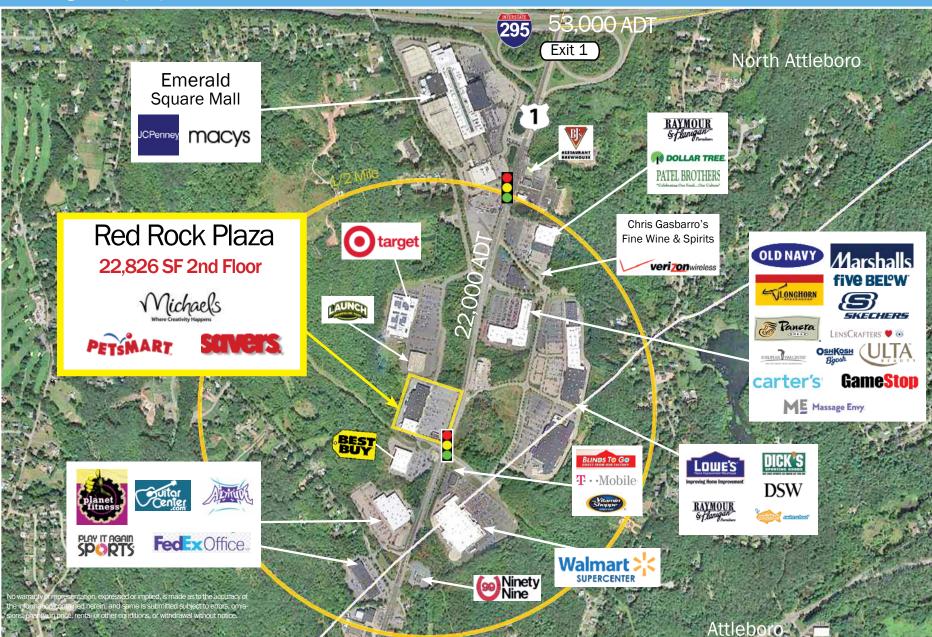

## 22,826 SF 2nd Floor

Highly visible retail space located on heavily traveled Rt. 1 ADT 22,000 Rt. 295 ADT 53,000

National co-tenants include Michael's, Savers, PetSmart

Center shares signalized access with Walmart Supercenter, Lowe's, Target, Best Buy, Dick's

## **OVERVIEW**

Second floor showroom in prominent shopping center centrally positioned along the busy Route 1 retail corridor in North Attleboro, a regional trade area with 4.6 million square feet of retail space. Key nearby tenants include Marshalls, Ulta Beauty, Dick's Sporting Goods, DSW, BJ's Wholesale Club, Market Basket, Home Depot, Raymour & Flanagan, Burlington, and many more.

| 2025 DEMOGRAPHICS | 3 Mlle    | 5 Mile    | 7 Mile    | ADDITIONAL INFO. |                                           |
|-------------------|-----------|-----------|-----------|------------------|-------------------------------------------|
| POPULATION        | 48,998    | 185,153   | 294,080   | TOTAL GLA        | 121,077 SF                                |
| NUMBER OF HH      | 19,510    | 74,476    | 119,277   | PARKING          | 539 SPACES                                |
| AVERAGE HH INCOME | \$131,079 | \$107,106 | \$114,717 | TRAFFIC COUNT    | 22,000 ADT (Rt 1)<br>53.000 ADT (Rt, 295) |