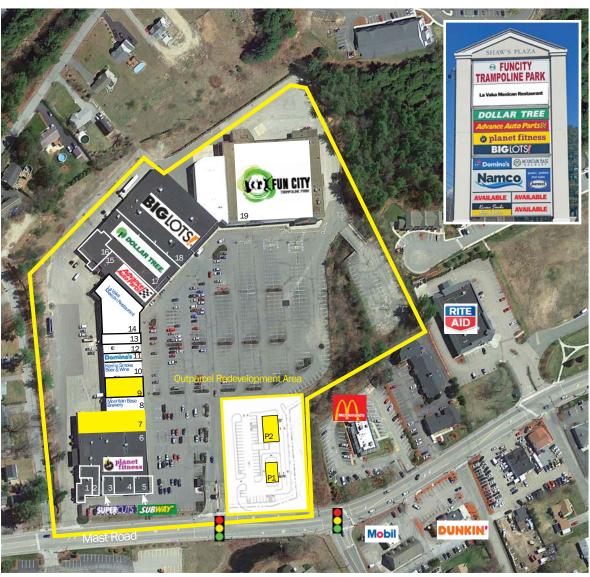

#### PROPERTY HIGHLIGHTS

Join FunCity Trampoline Park, USA's premier indoor entertainment concept

New Pad opportunities with drive-thru, former Pizza Hut building to be demolished soon

| Tenant                         | SF        |
|--------------------------------|-----------|
| 1 RTD Arms                     | 1,363 SF  |
| 2 Pretty Nails                 | 1,980 SF  |
| 3 Supercuts                    | 1,350 SF  |
| 4 Obsidian Moon                | 1,935 SF  |
| 5 Subway                       | 1,600 SF  |
| 6 Planet Fitness               | 11,926 SF |
| 7 Available                    | 9,797 SF  |
| 8 Mountain Base Brewery        | 2,000 SF  |
| 9 Available                    | 6,400 SF  |
| 10 Karma Smoke, Beer, Wine     | 1,600 SF  |
| 11 Domino's                    | 1,600 SF  |
| 12 Glen Lake Dental            | 1,760 SF  |
| 13 Powerthirst (Coming Soon)   | 1,600 SF  |
| 14 La Vaka Mexican Restaurant  | 7,800 SF  |
| 15 Advanced Auto Parts         | 9,000 SF  |
| 16 Duran National Construction | 6,000 SF  |
| 17 Dollar Tree                 | 10,000 SF |
| 18 Big Lots                    | 26,200 SF |
| 19 FunCity Trampoline Park     | 58,087 SF |
| P1 Available                   | 2,000 SF  |
| P2 Available                   | 3,250 SF  |
|                                |           |