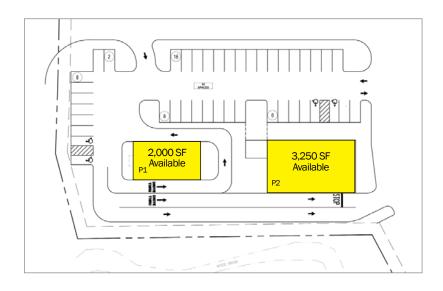

#### PROPERTY HIGHLIGHTS

Join FunCity Trampoline Park, USA's premier indoor entertainment concept

New Pad opportunities with drive-thru, former Pizza Hut building to be demolished soon

| Tenant                         | SF        |
|--------------------------------|-----------|
| 1 RTD Arms                     | 1,363 SF  |
| 2 Pretty Nails                 | 1,980 SF  |
| 3 Supercuts                    | 1,350 SF  |
| 4 Obsidian Moon                | 1,935 SF  |
| 5 Subway                       | 1,600 SF  |
| 6 Planet Fitness               | 11,926 SF |
| 7 Available                    | 9,797 SF  |
| 8 Mountain Base Brewery        | 2,000 SF  |
| 9 Available                    | 6,400 SF  |
| 10 Karma Smoke, Beer, Wine     | 1,600 SF  |
| 11 Domino's                    | 1,600 SF  |
| 12 Glen Lake Dental            | 1,760 SF  |
| 13 Powerthirst (Coming Soon)   | 1,600 SF  |
| 14 La Vaka Mexican Restaurant  | 7,800 SF  |
| 15 Advanced Auto Parts         | 9,000 SF  |
| 16 Duran National Construction | 6,000 SF  |
| 17 Dollar Tree                 | 10,000 SF |
| 18 Big Lots                    | 26,200 SF |
| 19 FunCity Trampoline Park     | 58,087 SF |
| P1 Available                   | 2,000 SF  |
| P2 Available                   | 3,250 SF  |
|                                |           |