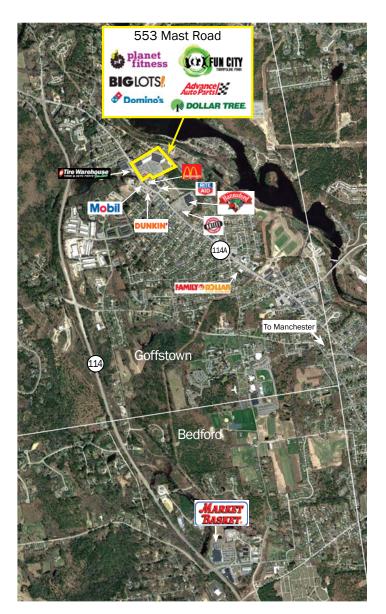

#### PROPERTY HIGHLIGHTS

Join FunCity Trampoline Park, USA's premier indoor entertainment concept

New Pad opportunities with drive-thru, former Pizza Hut building to be demolished soon

| Tenant                         | SF        |
|--------------------------------|-----------|
| 1 RTD Arms                     | 1,363 SF  |
| 2 Pretty Nails                 | 1,980 SF  |
| 3 Supercuts                    | 1,350 SF  |
| 4 Obsidian Moon                | 1,935 SF  |
| 5 Subway                       | 1,600 SF  |
| 6 Planet Fitness               | 11,926 SF |
| 7 Available                    | 9,797 SF  |
| 8 Mountain Base Brewery        | 2,000 SF  |
| 9 Available                    | 6,400 SF  |
| 10 Karma Smoke, Beer, Wine     | 1,600 SF  |
| 11 Domino's                    | 1,600 SF  |
| 12 Glen Lake Dental            | 1,760 SF  |
| 13 Powerthirst (Coming Soon)   | 1,600 SF  |
| 14 La Vaka Mexican Restaurant  | 7,800 SF  |
| 15 Advanced Auto Parts         | 9,000 SF  |
| 16 Duran National Construction | 6,000 SF  |
| 17 Dollar Tree                 | 10,000 SF |
| 18 Big Lots                    | 26,200 SF |
| 19 FunCity Trampoline Park     | 58,087 SF |
| P1 Available                   | 2,000 SF  |
| P2 Available                   | 3,250 SF  |
|                                |           |