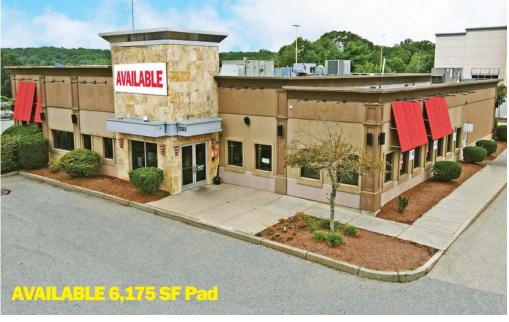

1385 Washington St. (Rt. 1) No. Attleboro, MA 02760

6.175 SF Pad

The highly visible outparcel is situated at a signalized entrance and faces Route 1

Fully built-out restaurant - space plans available upon request

No warranty or representation, expressed or implied, is made as to the accuracy of the information contained herein, and same is submitted subject to errors, omissions, change in price, rental or other conditions, or withdrawal without notice.