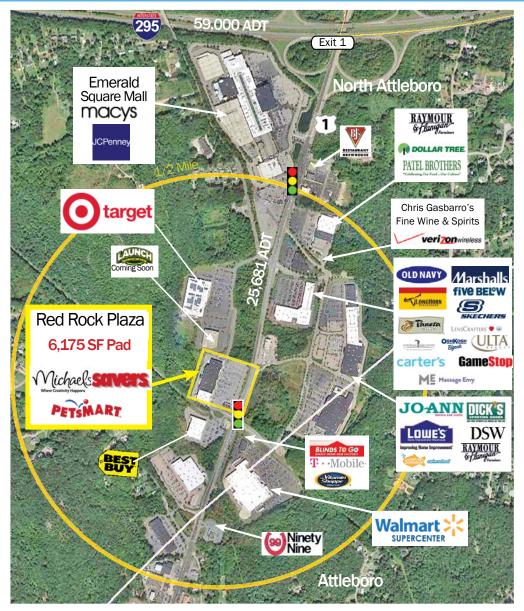

## PROPERTY HIGHLIGHTS

Prominent shopping center anchored by Michaels, PetSmart, and Savers, well-positioned on the "50-yard line" of the busy Route 1 retail corridor, which encompasses 4.6 million square feet of retail space

The center is flanked by Best Buy and Target, and shares access to Walmart Supercenter, Lowe's Home Improvement, and Dick's Sporting Goods - other nearby tenants include Marshalls, Ulta Beauty, DSW, BJ's, Market Basket, Home Depot, and many more

| 2025 DEMOGRAPHICS | 3 MIle    | 5 Mile    | 7 Mile    | ADDITIONAL INFO. |                    |
|-------------------|-----------|-----------|-----------|------------------|--------------------|
| POPULATION        | 48,998    | 185,153   | 294,080   | TOTAL GLA        | 121,045 SF         |
| NUMBER OF HH      | 19,510    | 74,476    | 119,277   | PARKING          | 539 SPACES         |
| AVERAGE HH INCOME | \$131,079 | \$107,106 | \$114,717 | TRAFFIC COUNT    | 25,681 ADT (Rte 1) |