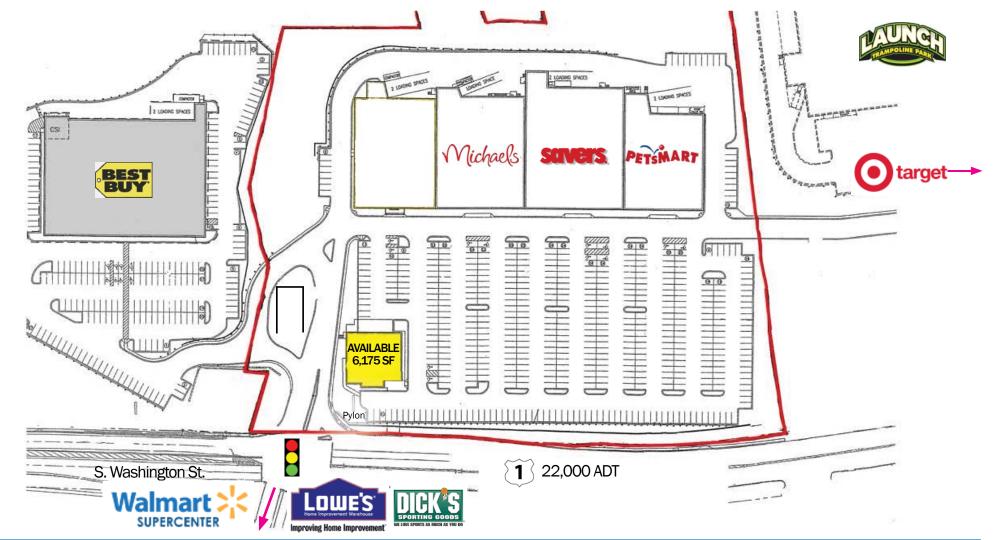

## PROPERTY HIGHLIGHTS

Prominent shopping center anchored by Michaels, PetSmart, and Savers, well-positioned on the "50-yard line" of the busy Route 1 retail corridor, which encompasses 4.6 million square feet of retail space

The center is flanked by Best Buy and Target, and shares access to Walmart Supercenter, Lowe's Home Improvement, and Dick's Sporting Goods - other nearby tenants include Marshalls, Ulta Beauty, DSW, BJ's, Market Basket, Home Depot, and many more

The highly visible outparcel is situated at a signalized entrance and faces Route 1

Fully built-out restaurant - space plans available upon request

No warranty or representation, expressed or implied, is made as to the accuracy of the information contained herein, and same is submitted subject to errors, omissions, change in price, rental or other conditions, or withdrawal without notice.