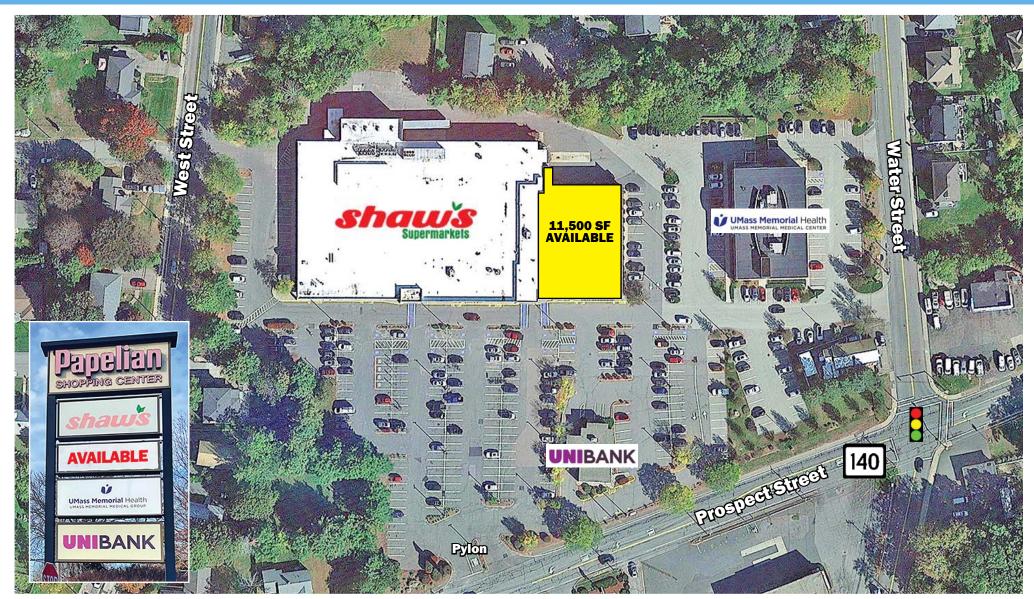

11,500 SF

91 Prospect Street, Milford, MA 01757

91 Prospect Street, Milford, MA 01757

No warranty or representation, expressed or implied, is made as to the accuracy of the information contained herein, and same is submitted subject to errors, omissions, change in price, rental or other conditions, or withdrawal without notice