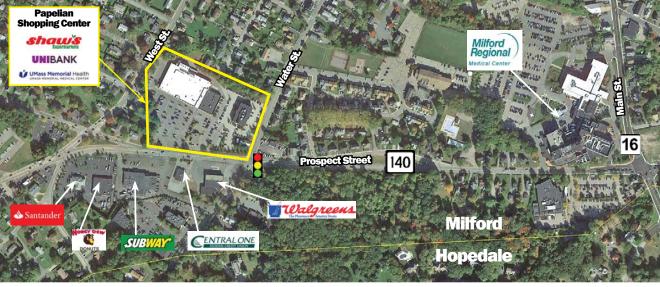

## PROPERTY HIGHLIGHTS

Strategically located to serve neighboring communities

Minutes away from Milford's vibrant downtown

Prominent pylon signage available

Anchored by busy Shaw's Supermarket

| 2025 Demographics  | 1 Mile    | 3 Mile    | 5 Mile    |
|--------------------|-----------|-----------|-----------|
| POPULATION         | 13,642    | 37,696    | 66,658    |
| DAYTIME POPULATION | 7,506     | 19,162    | 28,708    |
| NUMBER OF HH       | 5,361     | 14,486    | 25,059    |
| AVERAGE HH INCOME  | \$111,507 | \$132,283 | \$160,906 |