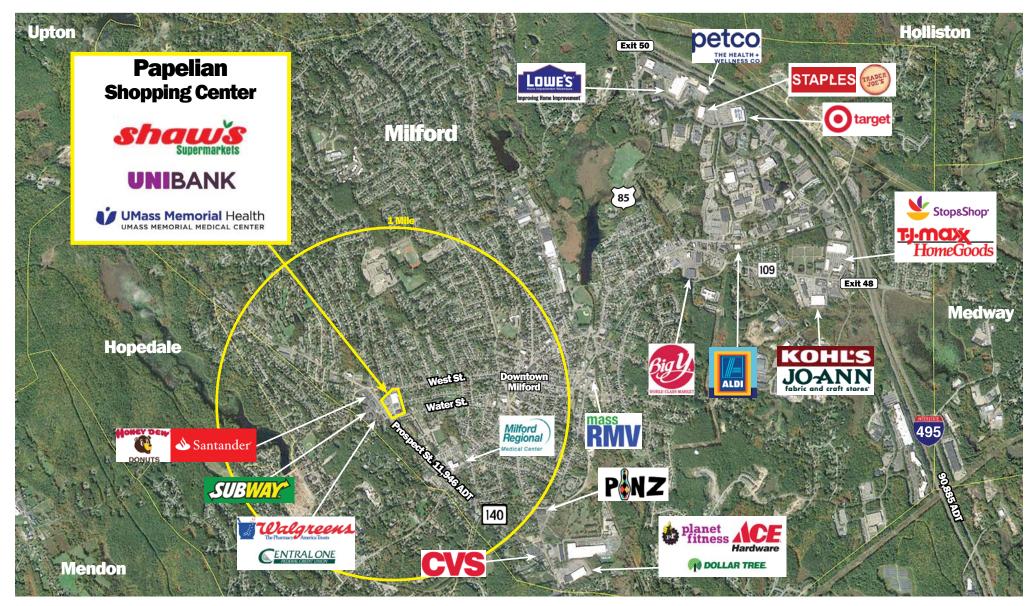

11,500 SF

91 Prospect Street, Milford, MA 01757

## PROPERTY HIGHLIGHTS

Strategically located to serve neighboring communities

Minutes away from Milford's vibrant downtown

Prominent pylon signage available

Anchored by busy Shaw's Supermarket

| 2025 Demographics  | 1 Mile    | 3 Mile    | 5 Mile    |
|--------------------|-----------|-----------|-----------|
| POPULATION         | 13,642    | 37,696    | 66,658    |
| DAYTIME POPULATION | 7,506     | 19,162    | 28,708    |
| NUMBER OF HH       | 5,361     | 14,486    | 25,059    |
| AVERAGE HH INCOME  | \$111,507 | \$132,283 | \$160,906 |

91 Prospect Street, Milford, MA 01757

No warranty or representation, expressed or implied, is made as to the accuracy of the information contained herein, and same is submitted subject to errors, omissions, change in price, rental or other conditions, or withdrawal without notice