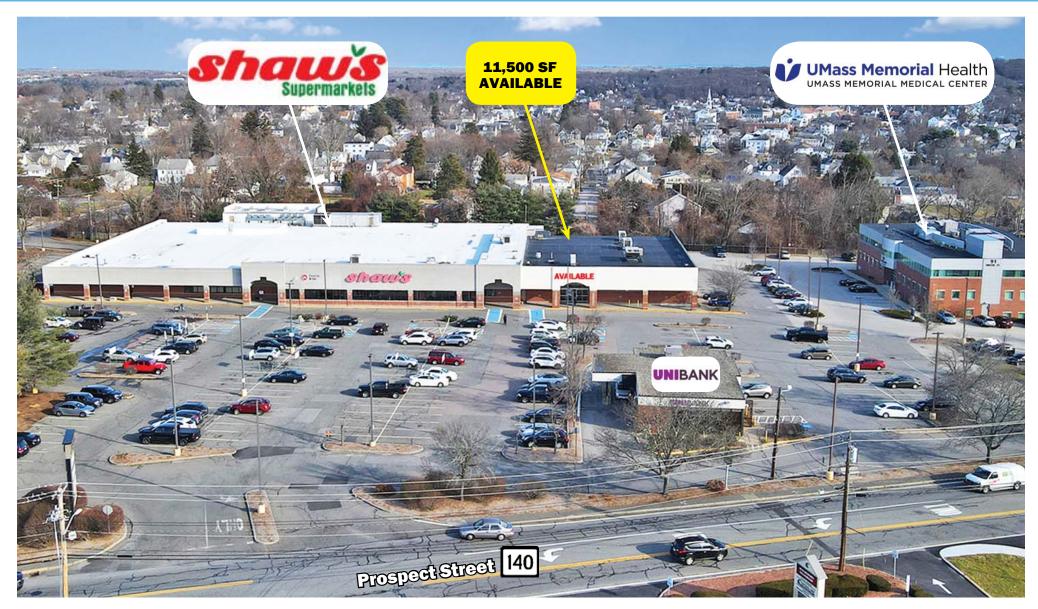

11,500 SF

No warranty or representation, expressed or implied, is made as to the accuracy of the information contained herein, and same is submitted subject to errors, omissions, change in price, rental or other conditions, or withdrawal without notice.

11,500 SF

91 Prospect Street, Milford, MA 01757