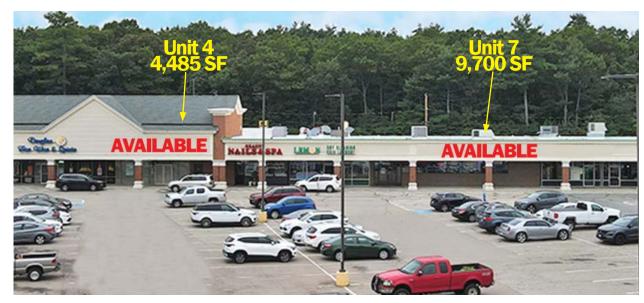

125 Robert Toner Blvd., North Attleboro, MA 02760

9,700 SF (Subdividable) & 4,485 SF

| 2025 DEMOGRAPHICS | 1 Mile    | 3 Mile    | 5 Mile    |
|-------------------|-----------|-----------|-----------|
| POPULATION        | 5,911     | 54,333    | 96,577    |
| NUMBER OF HH      | 2,176     | 22,143    | 37,896    |
| AVERAGE HH INCOME | \$159,412 | \$131,069 | \$142,910 |

9,700 SF (Subdividable) & 4,485 SF

No warranty or representation, expressed or implied, is made as to the accuracy of the information contained herein, and same is submitted subject to errors, omissions, change in price, rental or other conditions, or withdrawal without notion

9,700 SF (Subdividable) & 4,485 SF

No warranty or representation, expressed or implied, is made as to the accuracy of the information contained herein, and same is submitted subject to errors, omissions, change in price, rental or other conditions, or withdrawal without notice