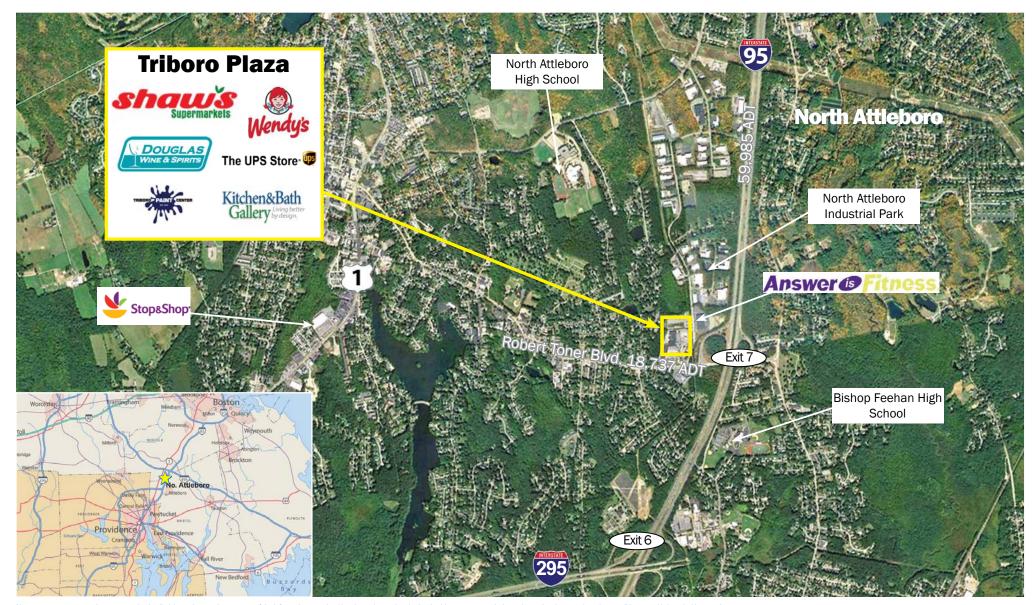

## ADDITIONAL INFO.

TRAFFIC COUNT

18,737 ADT - Robert Toner Blvd. 119,166 ADT - I-95 at Exit 7

No warranty or representation, expressed or implied, is made as to the accuracy or the information contained nerein, and same is submitted subject to errors, omissions, change in price, rental or other conditions, or withortawal without notice.