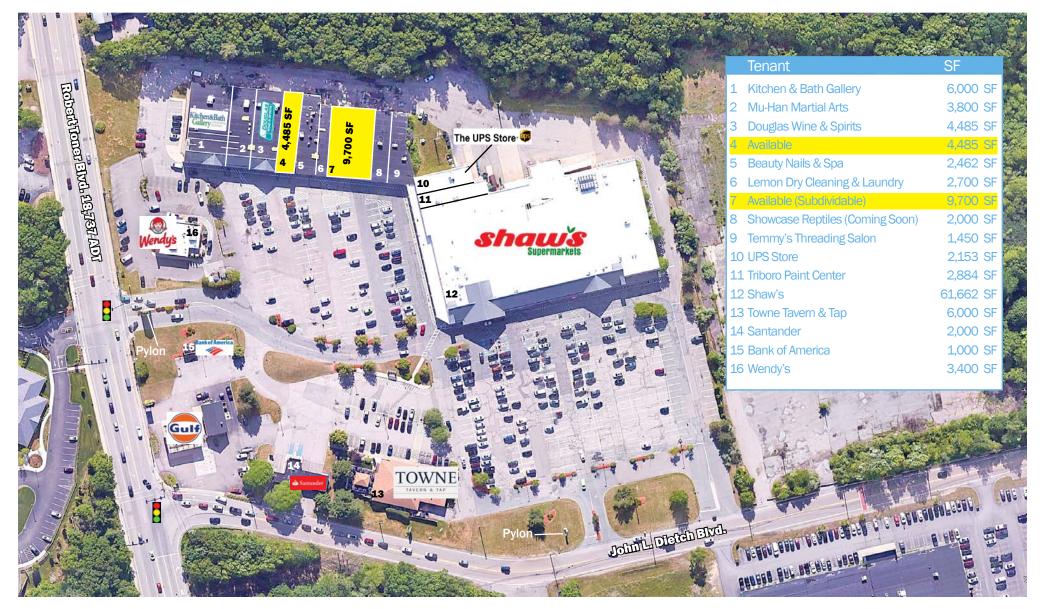

125 Robert Toner Blvd., North Attleboro, MA 02760

9,700 SF (Subdividable) & 4,485 SF

| 2025 DEMOGRAPHICS | 1 Mile    | 3 Mile    | 5 Mile    |
|-------------------|-----------|-----------|-----------|
| POPULATION        | 5,911     | 54,333    | 96,577    |
| NUMBER OF HH      | 2,176     | 22,143    | 37,896    |
| AVERAGE HH INCOME | \$159,412 | \$131,069 | \$142,910 |

9,700 SF (Subdividable) & 4,485 SF

No warranty or representation, expressed or implied, is made as to the accuracy of the information contained herein, and same is submitted subject to errors, omissions, change in price, rental or other conditions, or withdrawal without notion

9,700 SF (Subdividable) & 4,485 SF

No warranty or representation, expressed or implied, is made as to the accuracy of the information contained herein, and same is submitted subject to errors, omissions, change in price, rental or other conditions, or withdrawal without notice