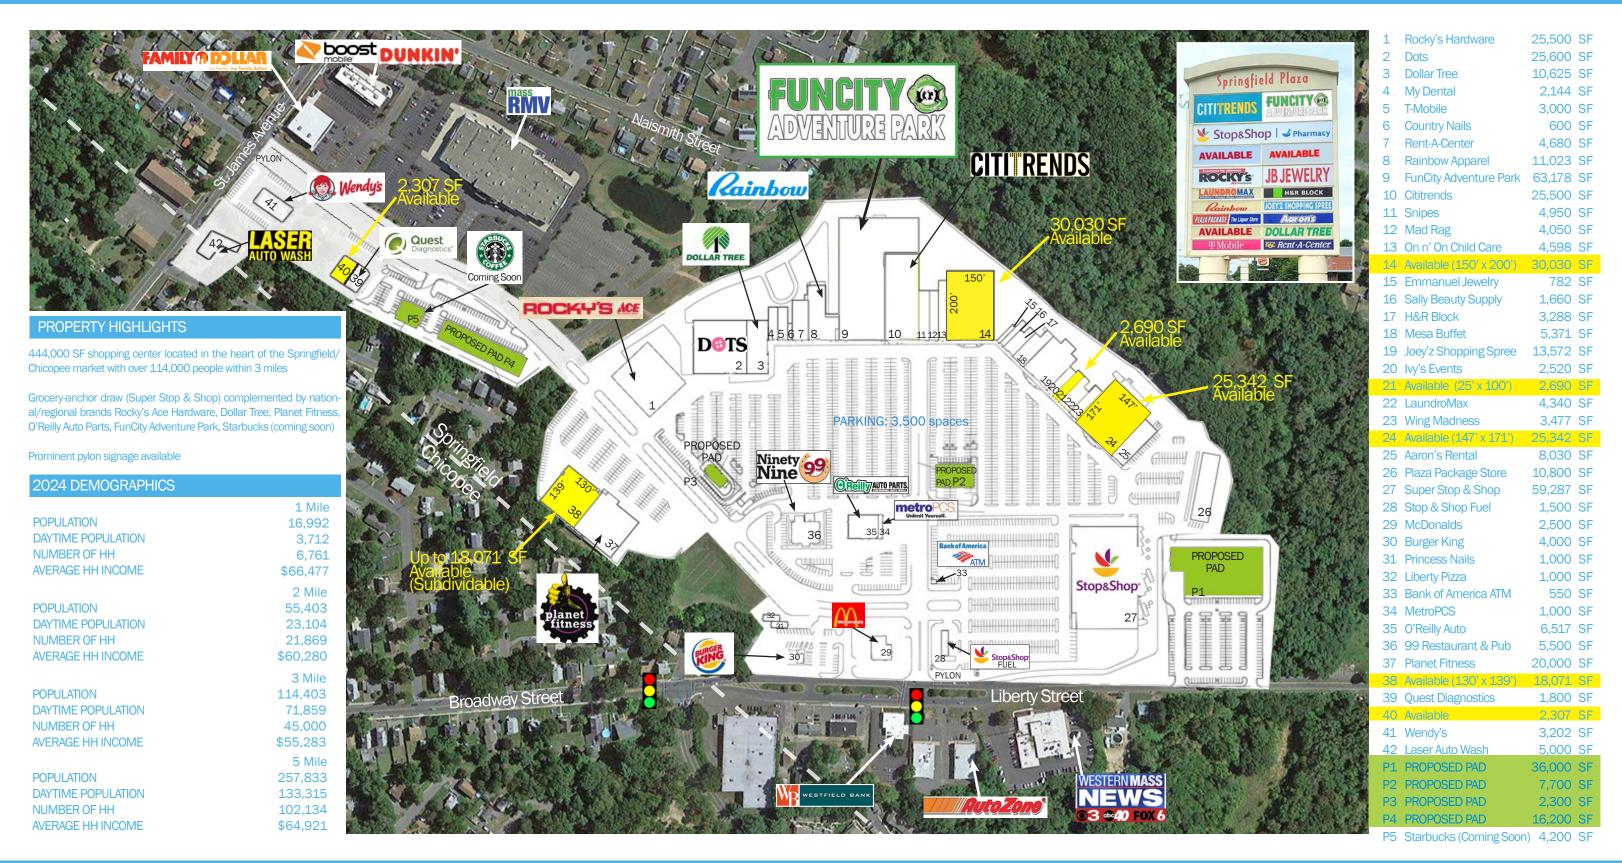

## **Springfield Plaza: Strong National Draw**

## 25,342 SF & 30,030 SF Anchor Boxes; Proposed Pads

1225-1395 Liberty Street, Springfield, MA 01104

Multiple Inline Opportunities; Office Space Available

FUNCITY ADVENTURE PARK

**COMING SOON:** 

#### 25,342 SF & 30,030 SF Anchor Boxes; Proposed Pads

1225-1395 Liberty Street, Springfield, MA 01104

Multiple Inline Opportunities; Office Space Available

CONTACT: Don Mace
Vice President of Retail Brokerage
DMace@KeyPointPartners.com

# **Springfield Plaza: Strong National Draw**

## 25,342 SF & 30,030 SF Anchor Boxes; Proposed Pads

1225-1395 Liberty Street, Springfield, MA 01104

Multiple Inline Opportunities; Office Space Available