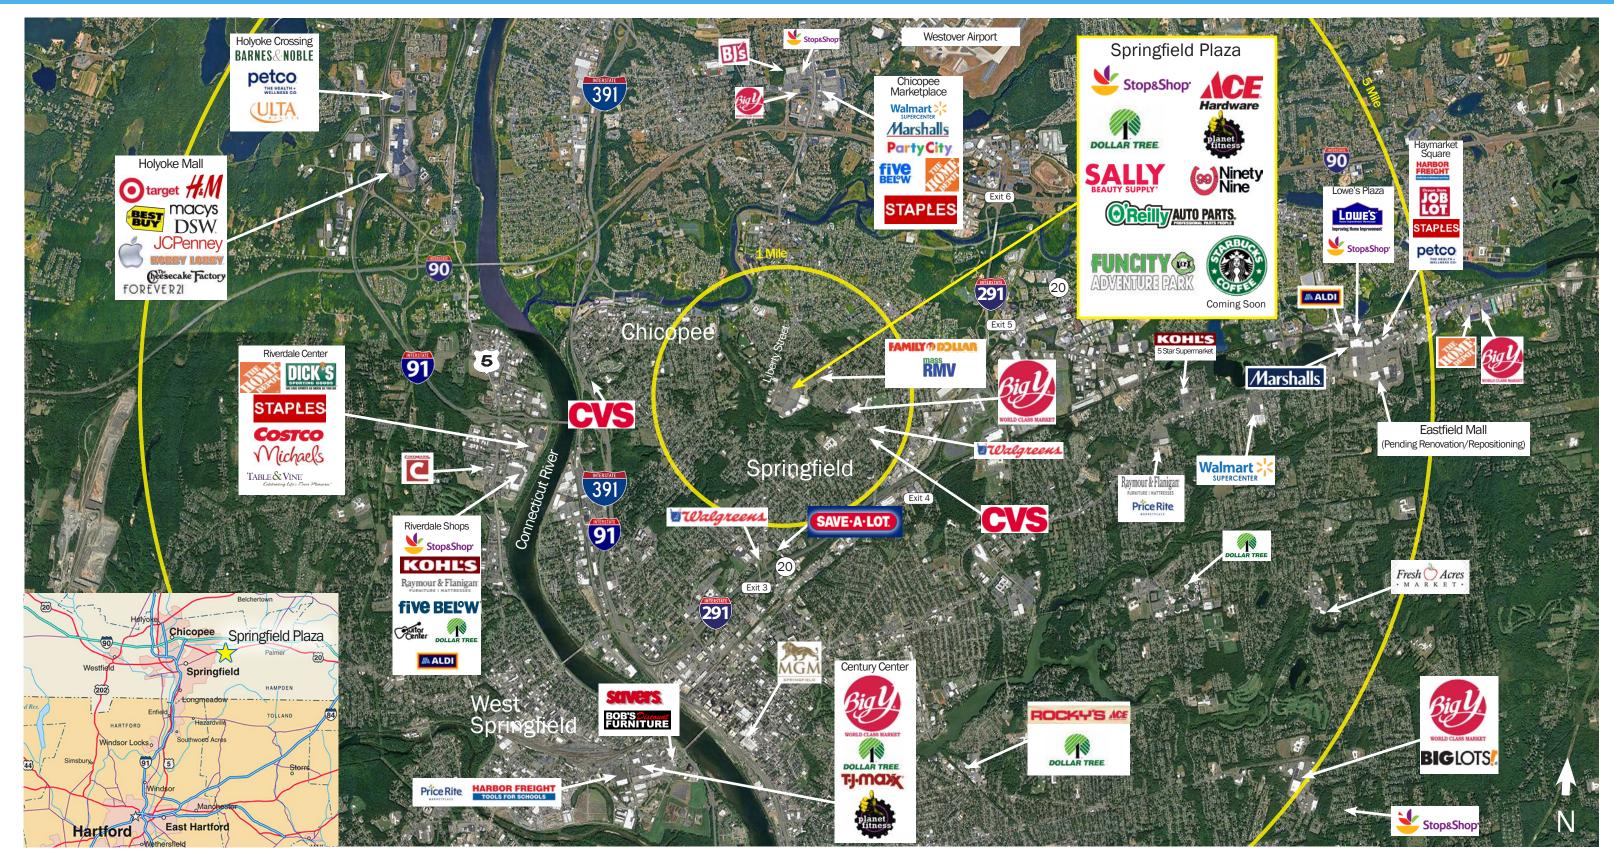

## **Springfield Plaza: Strong National Draw**

## 25,342 SF & 30,030 SF Anchor Boxes; Proposed Pads

1225-1395 Liberty Street, Springfield, MA 01104

Multiple Inline Opportunities; Office Space Available

FUNCITY ADVENTURE PARK

**COMING SOON:** 

#### 25,342 SF & 30,030 SF Anchor Boxes; Proposed Pads

1225-1395 Liberty Street, Springfield, MA 01104

Multiple Inline Opportunities; Office Space Available

CONTACT: Don Mace
Vice President of Retail Brokerage
DMace@KeyPointPartners.com

# **Springfield Plaza: Strong National Draw**

## 25,342 SF & 30,030 SF Anchor Boxes; Proposed Pads

1225-1395 Liberty Street, Springfield, MA 01104

Multiple Inline Opportunities; Office Space Available