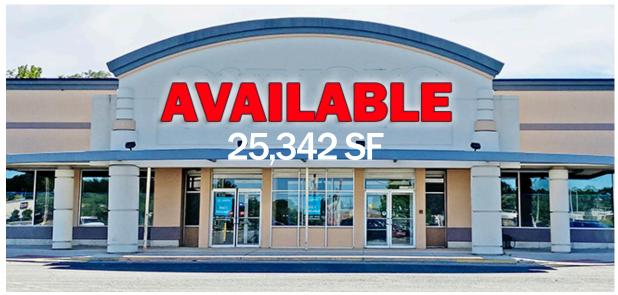

## 25,342 SF & 30,030 SF Anchor Boxes; Proposed Pads

1225-1395 Liberty Street, Springfield, MA 01104

Multiple Inline Opportunities; Office Space Available

FUNCITY ADVENTURE PARK

**COMING SOON:** 

#### 25,342 SF & 30,030 SF Anchor Boxes; Proposed Pads

1225-1395 Liberty Street, Springfield, MA 01104

Multiple Inline Opportunities; Office Space Available

CONTACT: Don Mace
Vice President of Retail Brokerage
DMace@KeyPointPartners.com

## 25,342 SF & 30,030 SF Anchor Boxes; Proposed Pads

1225-1395 Liberty Street, Springfield, MA 01104

Multiple Inline Opportunities; Office Space Available