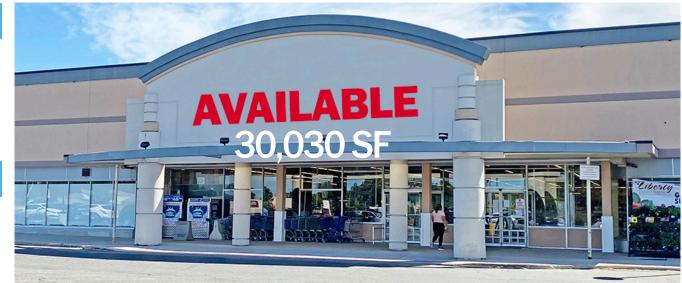

## 25,342 SF & 30,030 SF Anchor Boxes; Proposed Pads

1225-1395 Liberty Street, Springfield, MA 01104

Multiple Inline Opportunities; Office Space Available

FUNCITY ADVENTURE PARK

**COMING SOON:** 

#### 25,342 SF & 30,030 SF Anchor Boxes; Proposed Pads

1225-1395 Liberty Street, Springfield, MA 01104

Multiple Inline Opportunities; Office Space Available

CONTACT: Don Mace
Vice President of Retail Brokerage
DMace@KeyPointPartners.com

## 25,342 SF & 30,030 SF Anchor Boxes; Proposed Pads

1225-1395 Liberty Street, Springfield, MA 01104

Multiple Inline Opportunities; Office Space Available