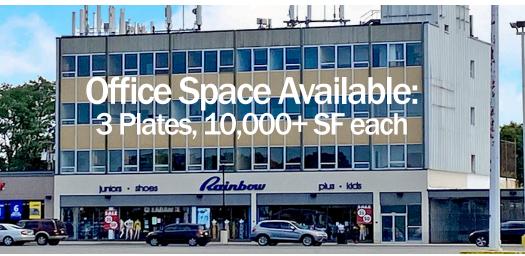

## **Springfield Plaza: Strong National Draw**

## 25,342 SF & 30,030 SF Anchor Boxes; Proposed Pads

1225-1395 Liberty Street, Springfield, MA 01104

Multiple Inline Opportunities; Office Space Available

FUNCITY ADVENTURE PARK

**COMING SOON:** 

#### 25,342 SF & 30,030 SF Anchor Boxes; Proposed Pads

1225-1395 Liberty Street, Springfield, MA 01104

Multiple Inline Opportunities; Office Space Available

CONTACT: Don Mace
Vice President of Retail Brokerage
DMace@KeyPointPartners.com

# **Springfield Plaza: Strong National Draw**

## 25,342 SF & 30,030 SF Anchor Boxes; Proposed Pads

1225-1395 Liberty Street, Springfield, MA 01104

Multiple Inline Opportunities; Office Space Available