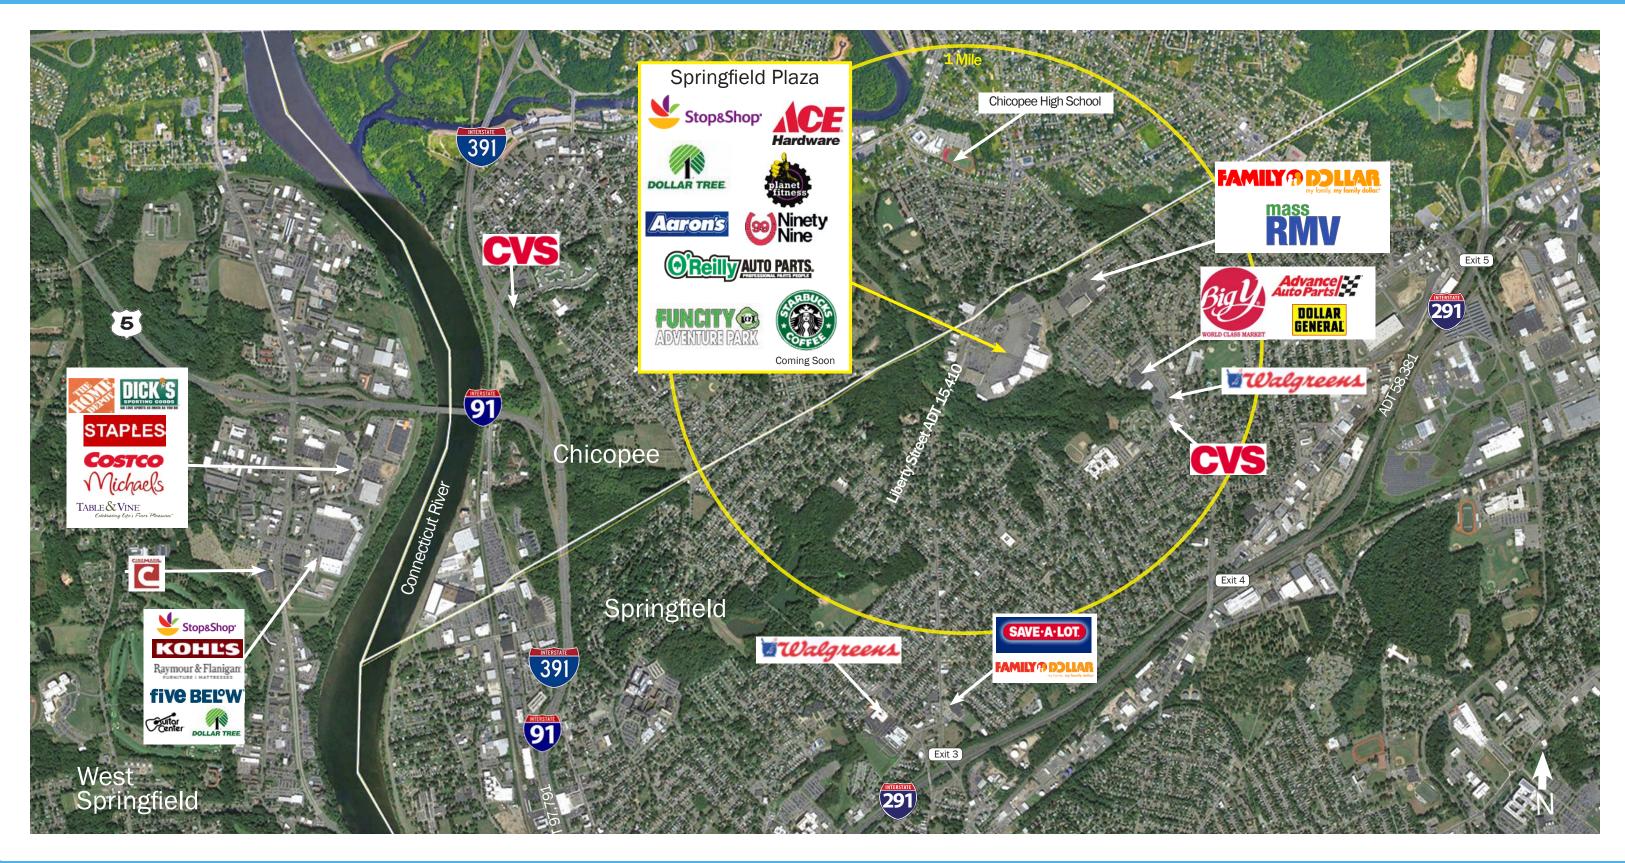

## **Springfield Plaza: Strong National Draw**

## 25,342 SF & 30,030 SF Anchor Boxes; Proposed Pads

1225-1395 Liberty Street, Springfield, MA 01104

Multiple Inline Opportunities; Office Space Available

FUNCITY ADVENTURE PARK

**COMING SOON:** 

#### 25,342 SF & 30,030 SF Anchor Boxes; Proposed Pads

1225-1395 Liberty Street, Springfield, MA 01104

Multiple Inline Opportunities; Office Space Available

CONTACT: Don Mace
Vice President of Retail Brokerage
DMace@KeyPointPartners.com

# **Springfield Plaza: Strong National Draw**

## 25,342 SF & 30,030 SF Anchor Boxes; Proposed Pads

1225-1395 Liberty Street, Springfield, MA 01104

Multiple Inline Opportunities; Office Space Available