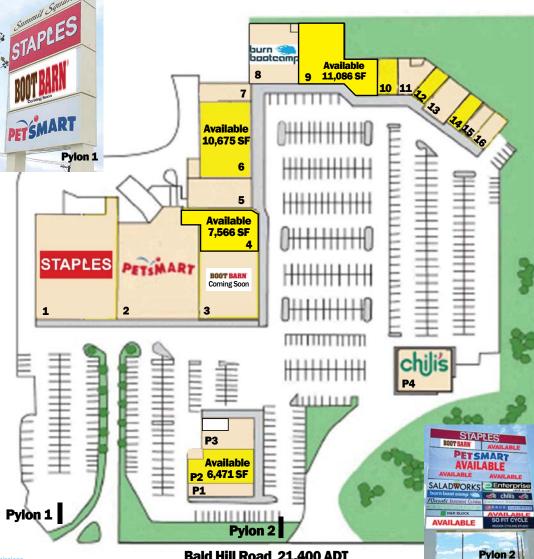

Signalized main entrance shared with Target (Bald Hill Plaza)

Strong national anchor draw - join Staples and PetSmart

| Tenant                    | SF         |
|---------------------------|------------|
| 1 Staples                 | 24,000 SF  |
| 2 Petsmart                | 22,734 SF  |
| 3 Boot Barn (coming soon) | 13,607 SF  |
| 4 Available (95' x80')    | 7,566 SF   |
| 5 Wasabi & Sushi          | 5,130 SF   |
| 6 Available               | 10,675 SF  |
| 7 Aerus Vacuums           | 2,033 SF   |
| 8 Burn Boot Camp          | 6,950 SF   |
| 9 Available               | 11,086 SF  |
| 10 Available (31' x 61')  | 1,840 SF   |
| 11 Smart Tan              | 2,470 SF   |
| 12 Available (27' x. 61') | 1,680 SF   |
| 13 Bellani Maternity      | 2,825 SF   |
| 14 Available (18.' x 61') | 1,120 SF   |
| 15 H&R Block              | 1,620 SF   |
| 16 Enterprise Rent-A-Car  | 2,200 SF   |
| P1 Saladworks             | 2,065 SF   |
| P2 Available              | 6,471 SF   |
| P3 So Fit Cycle           | 2,908 SF   |
| P4 Chili's                | 5,932 SF   |
| Total                     | 134,910 SF |

**Bald Hill Road 21,400 ADT** 

CONTACT: Don Mace Vice President of Retail Brokerage DMace@KeyPointPartners.com 781.418.6243