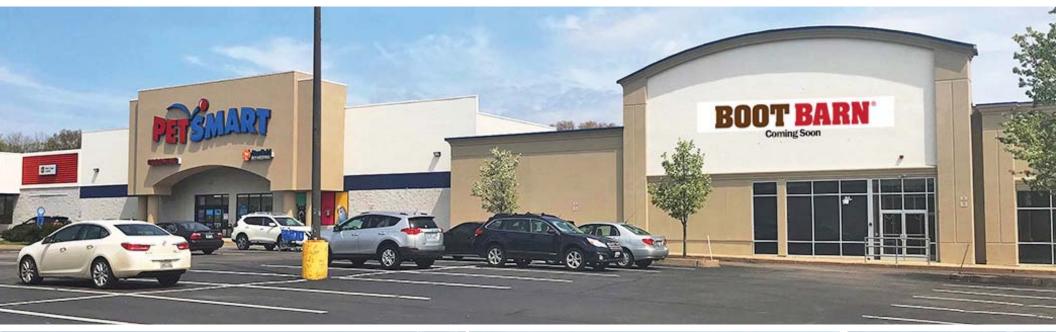

# Summit Square 1276 Bald Hill Road, Warwick, RI 02886

#### Summit Square 1276 Bald Hill Road, Warwick, RI 02886

#### **PROPERTY HIGHLIGHTS** A 134,910 SF shopping center optimally positioned on Route 2 to cap-

ture significant daily traffic

Centrally positioned within Rhode Island's strongest retail concentration

Signalized main entrance shared with Target (Bald Hill Plaza)

Strong national anchor draw - join Staples and PetSmart

| Tenant                    | SF         |
|---------------------------|------------|
| 1 Staples                 | 24,000 SF  |
| 2 Petsmart                | 22,734 SF  |
| 3 Boot Barn (coming soon) | 13,607 SF  |
| 4 Available (95' x80')    | 7,566 SF   |
| 5 Wasabi & Sushi          | 5,130 SF   |
| 6 Available               | 10,675 SF  |
| 7 Aerus Vacuums           | 2,033 SF   |
| 8 Burn Boot Camp          | 6,950 SF   |
| 9 Available               | 11,086 SF  |
| 10 Available (31' x 61')  | 1,840 SF   |
| 11 Smart Tan              | 2,470 SF   |
| 12 Available (27' x. 61') | 1,680 SF   |
| 13 Bellani Maternity      | 2,825 SF   |
| 14 Available (18.' x 61') | 1,120 SF   |
| 15 H&R Block              | 1,620 SF   |
| 16 Enterprise Rent-A-Car  | 2,200 SF   |
| P1 Saladworks             | 2,065 SF   |
| P2 Available              | 6,471 SF   |
| P3 So Fit Cycle           | 2,908 SF   |
| P4 Chili's                | 5,932 SF   |
| Total                     | 134,910 SF |