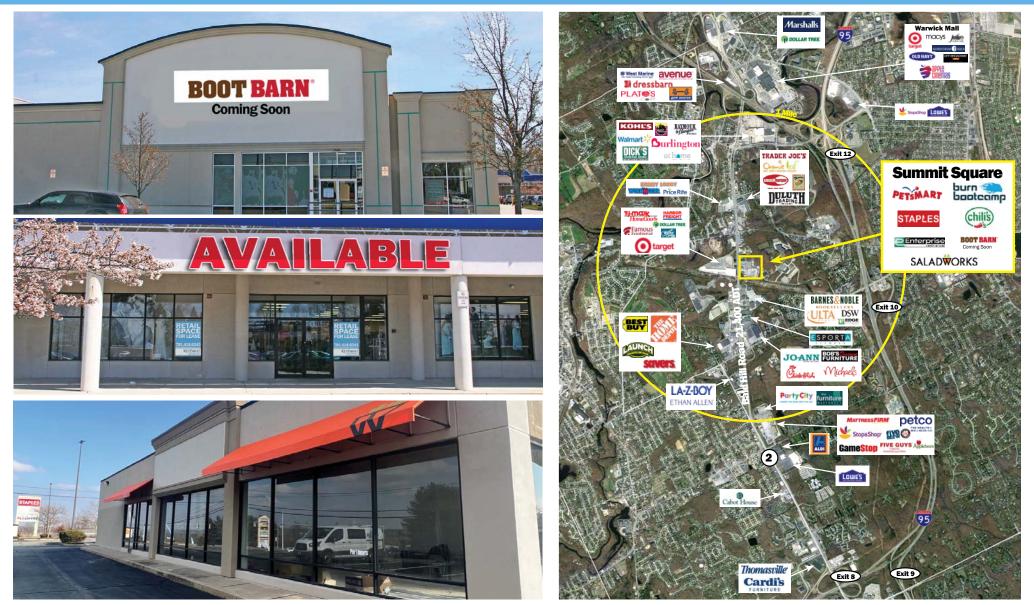

#### **PROPERTY HIGHLIGHTS** A 134,910 SF shopping center optimally positioned on Route 2 to cap-

ture significant daily traffic

Centrally positioned within Rhode Island's strongest retail concentration

Signalized main entrance shared with Target (Bald Hill Plaza)

Strong national anchor draw - join Staples and PetSmart

| Tenant                    | SF         |
|---------------------------|------------|
| 1 Staples                 | 24,000 SF  |
| 2 Petsmart                | 22,734 SF  |
| 3 Boot Barn (coming soon) | 13,607 SF  |
| 4 Available (95' x80')    | 7,566 SF   |
| 5 Wasabi & Sushi          | 5,130 SF   |
| 6 Available               | 10,675 SF  |
| 7 Aerus Vacuums           | 2,033 SF   |
| 8 Burn Boot Camp          | 6,950 SF   |
| 9 Available               | 11,086 SF  |
| 10 Available (31' x 61')  | 1,840 SF   |
| 11 Smart Tan              | 2,470 SF   |
| 12 Available (27' x. 61') | 1,680 SF   |
| 13 Bellani Maternity      | 2,825 SF   |
| 14 Available (18.' x 61') | 1,120 SF   |
| 15 H&R Block              | 1,620 SF   |
| 16 Enterprise Rent-A-Car  | 2,200 SF   |
| P1 Saladworks             | 2,065 SF   |
| P2 Available              | 6,471 SF   |
| P3 So Fit Cycle           | 2,908 SF   |
| P4 Chili's                | 5,932 SF   |
| Total                     | 134,910 SF |