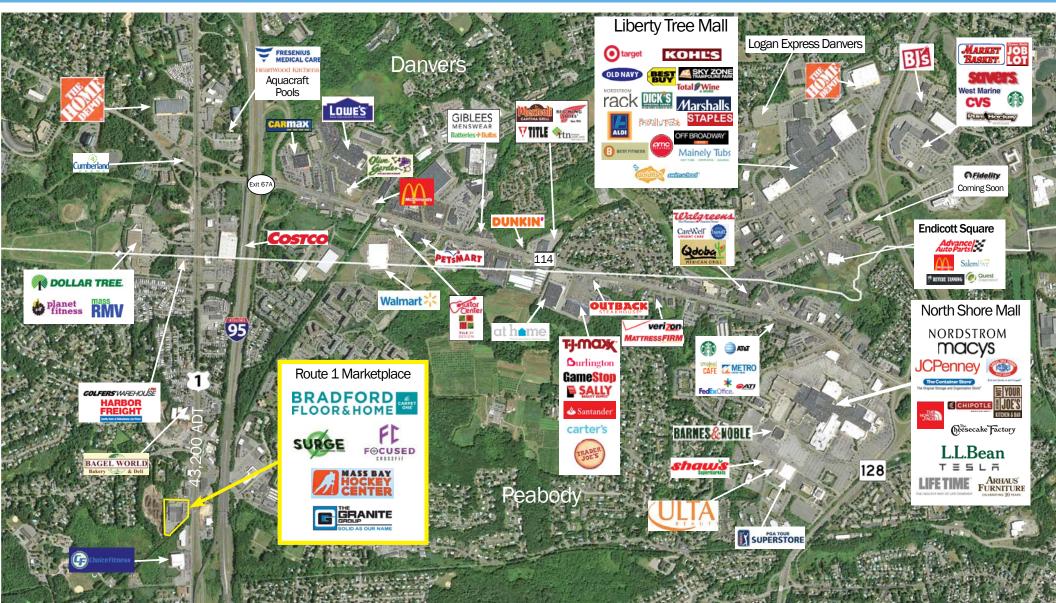

#### PROPERTY HIGHLIGHTS

Located in the heart of a strong Peabody-Danvers regional retail corridor which includes Costco, Home Depot, Choice Fitness, Golfer's Warehouse, Harbor Freight Tools, RMV, and many others

Densely populated local market with more than 63,000 residents within 3 miles

Excellent inbound commuter retail opportunity with more than 43,200 vehicles on US 1

Site is highly visible from I-95

No warranty or representation, expressed or implied, is made as to the accuracy of the information contained herein, and sam submitted subject to errors, omissions, change in price, rental or other conditions, or withdrawal without notice.