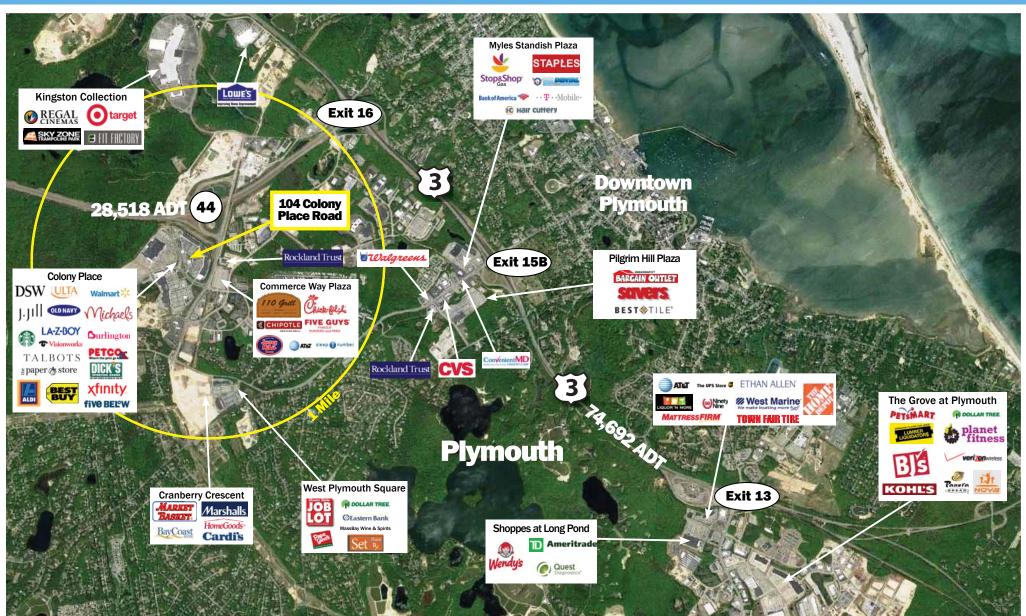

Nearby tenants include Walmart, Dick's Sporting Goods, Best Buy, Burlington, Michael's, Petco, Old Navy, DSW, Five Below, Ulta, Aldi, Starbucks, and many others

Close to commuter rail service at the interchange of the major north-south and east-west regional highways (Routes 3 & 44)

Plymouth is the fastest-growing residential community in the state, +145% over the past 20 years. 2 million tourists contribute over \$300 million to the local economy

| 2025 Demographics  | 3 Mile    | 5 Mile    | 10 Mile   |
|--------------------|-----------|-----------|-----------|
| POPULATION         | 29,298    | 51,638    | 131,029   |
| DAYTIME POPULATION | 18,442    | 31,010    | 45,341    |
| NUMBER OF HH       | 12,138    | 20,389    | 50,885    |
| AVERAGE HH INCOME  | \$132,342 | \$149,874 | \$160,556 |