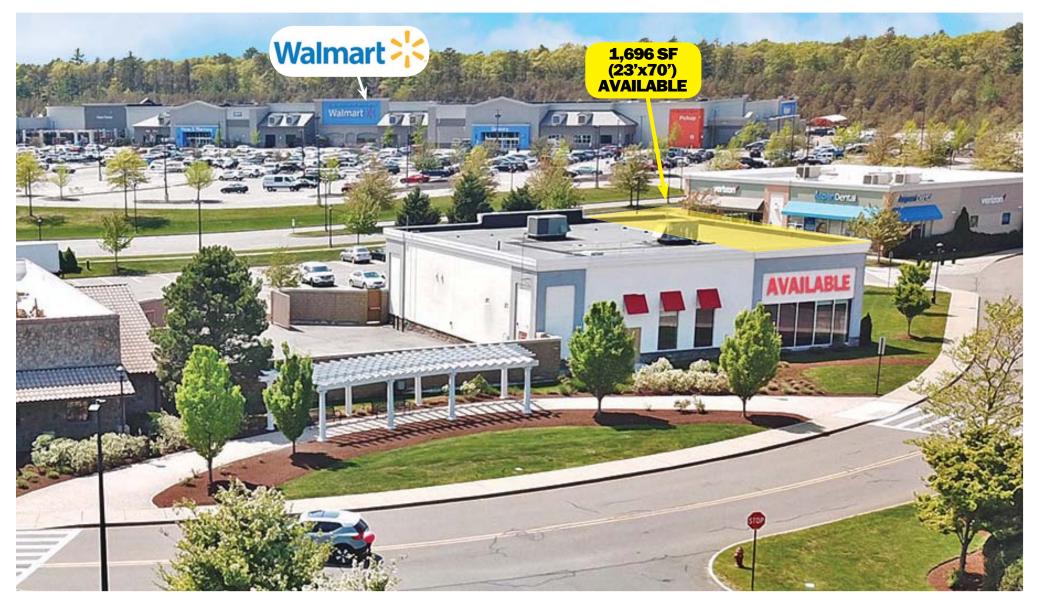

#### **PROPERTY HIGHLIGHTS**

Prominent location at 104 Colony Place Road, Colony Place, Plymouth, MA, the largest outdoor shopping and entertainment center in the region

Located within The Village at Colony Place (separate ownership) at the shared main entrance with Walmart

Nearby tenants include Walmart, Dick's Sporting Goods, Best Buy, Burlington, Michael's, Petco, Old Navy, DSW, Five Below, Ulta, Aldi, Starbucks, and many others

Close to commuter rail service at the interchange of the major north-south and east-west regional highways (Routes 3 & 44)