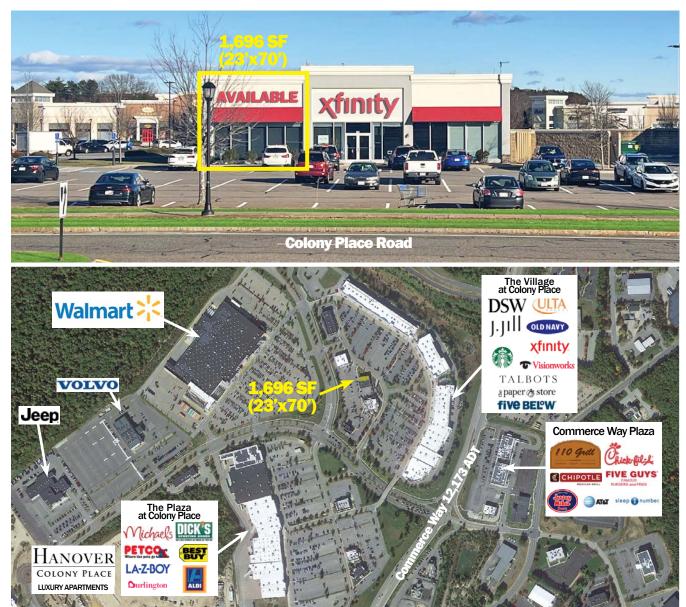

#### **PROPERTY HIGHLIGHTS**

Prominent location at 104 Colony Place Road, Colony Place, Plymouth, MA, the largest outdoor shopping and entertainment center in the region

Located within The Village at Colony Place (separate ownership) at the shared main entrance with Walmart

Nearby tenants include Walmart, Dick's Sporting Goods, Best Buy, Burlington, Michael's, Petco, Old Navy, DSW, Five Below, Ulta, Aldi, Starbucks, and many others

Close to commuter rail service at the interchange of the major north-south and east-west regional highways (Routes 3 & 44)