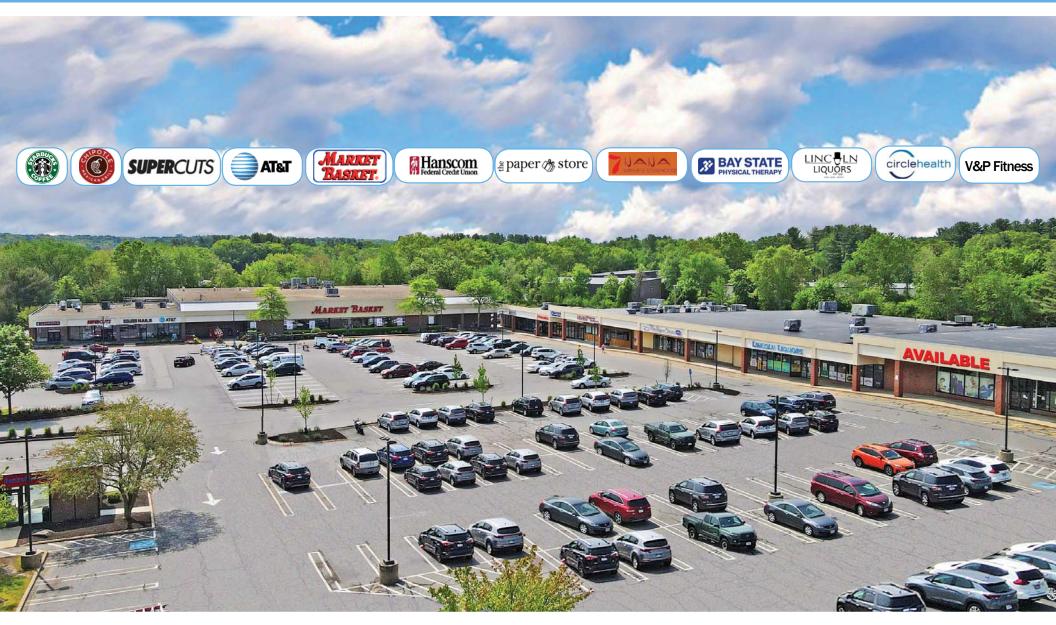

#### **PROPERTY HIGHLIGHTS**

121,814 square foot shopping center anchored by Market Basket, The Paper Store, Circle Health, and Lincoln Liquors

Tenancy complemented by strong national and regional tenants: Starbucks, Chipotle, SuperCuts, AT&T, and others

### **Treble Cove Plaza**

199 Boston Road, Billerica, MA 01862

| Tenant                                  | SF        |  |  |
|-----------------------------------------|-----------|--|--|
|                                         |           |  |  |
| 1 Chipotle                              | 2,632 SF  |  |  |
| 2 SuperCuts                             | 1,736 SF  |  |  |
| 3 Golden Nails                          | 1,736 SF  |  |  |
| 4 AT&T                                  | 1,613 SF  |  |  |
| 5 Market Basket                         | 46,910 SF |  |  |
| 6 Hanscom Federal Credit Union 2,988 SF |           |  |  |
| 7 Available                             | 2,400 SF  |  |  |
| 8 Bay State Physical Therapy            | 2,500 SF  |  |  |
| 9 Nana 7 Japanese Rest.                 | 7,683 SF  |  |  |
| 10 The Paper Store                      | 10,986 SF |  |  |
| 11 Lincoln Liquors                      | 8,957 SF  |  |  |
| 12 Available (102'x126')                | 12,774 SF |  |  |
| 13 V&P Fitness (Coming Soon)            | 4,000 SF  |  |  |
| 14 Pioneer Dental                       | 2,788 SF  |  |  |
| 15 Circle Health                        | 9,200 SF  |  |  |
| 16 Bank of America                      | 500 SF    |  |  |
| 17 Starbucks                            | 1,600 SF  |  |  |