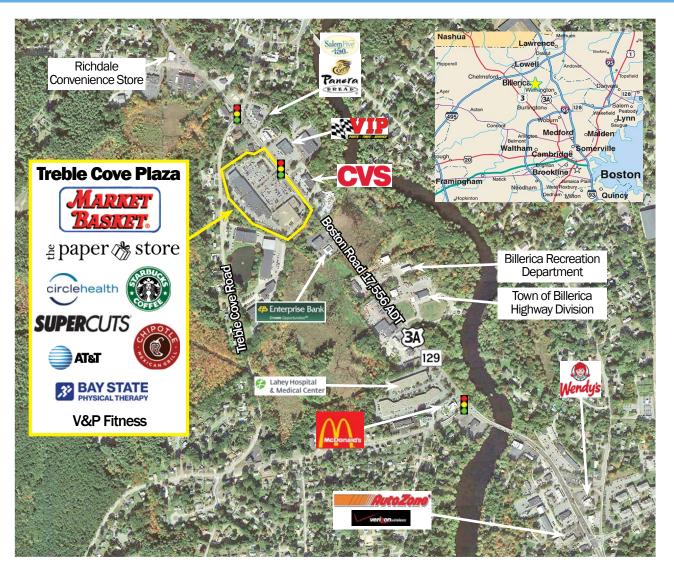

Attractive three-mile ring: \$150,780 average household income, 43,380 population

Easy access via signalized main entrance

Prominent pylon signage available

Parking lot consists of 475 spaces

12,774 SF available