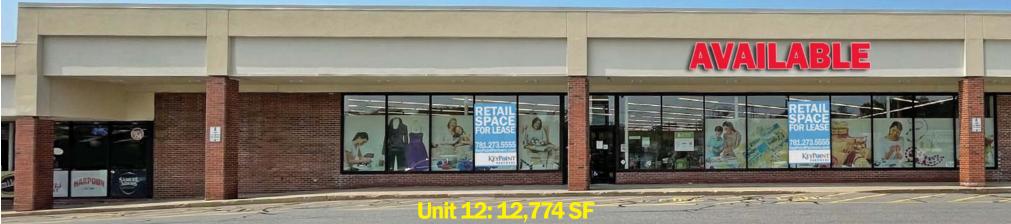

Attractive three-mile ring: \$150,780 average household income, 43,380 population

Easy access via signalized main entrance

Prominent pylon signage available

Parking lot consists of 475 spaces

12,774 SF available

### **Treble Cove Plaza**

199 Boston Road, Billerica, MA 01862

| Tenant                                  | SF        |  |  |
|-----------------------------------------|-----------|--|--|
|                                         |           |  |  |
| 1 Chipotle                              | 2,632 SF  |  |  |
| 2 SuperCuts                             | 1,736 SF  |  |  |
| 3 Golden Nails                          | 1,736 SF  |  |  |
| 4 AT&T                                  | 1,613 SF  |  |  |
| 5 Market Basket                         | 46,910 SF |  |  |
| 6 Hanscom Federal Credit Union 2,988 SF |           |  |  |
| 7 Available                             | 2,400 SF  |  |  |
| 8 Bay State Physical Therapy            | 2,500 SF  |  |  |
| 9 Nana 7 Japanese Rest.                 | 7,683 SF  |  |  |
| 10 The Paper Store                      | 10,986 SF |  |  |
| 11 Lincoln Liquors                      | 8,957 SF  |  |  |
| 12 Available (102'x126')                | 12,774 SF |  |  |
| 13 V&P Fitness (Coming Soon)            | 4,000 SF  |  |  |
| 14 Pioneer Dental                       | 2,788 SF  |  |  |
| 15 Circle Health                        | 9,200 SF  |  |  |
| 16 Bank of America                      | 500 SF    |  |  |
| 17 Starbucks                            | 1,600 SF  |  |  |