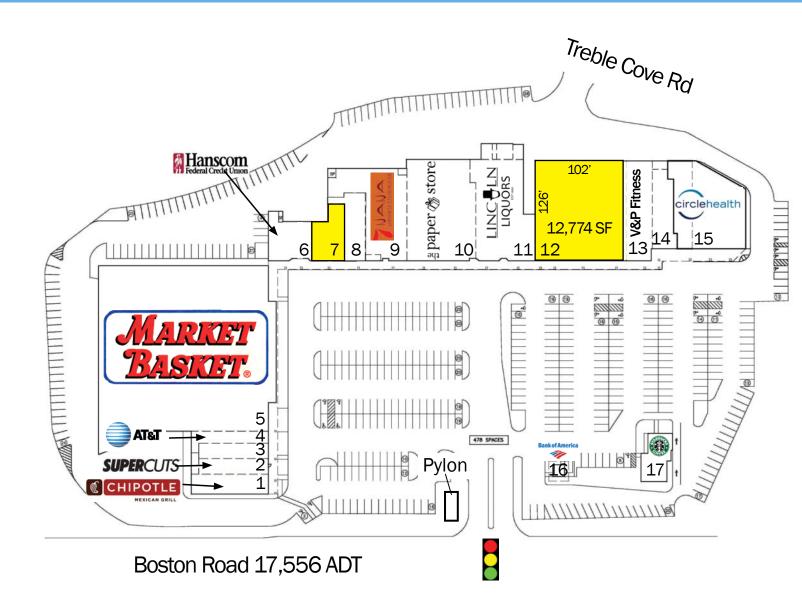

### **Treble Cove Plaza**

199 Boston Road, Billerica, MA 01862

| Tenant                                  | SF        |  |  |
|-----------------------------------------|-----------|--|--|
|                                         |           |  |  |
| 1 Chipotle                              | 2,632 SF  |  |  |
| 2 SuperCuts                             | 1,736 SF  |  |  |
| 3 Golden Nails                          | 1,736 SF  |  |  |
| 4 AT&T                                  | 1,613 SF  |  |  |
| 5 Market Basket                         | 46,910 SF |  |  |
| 6 Hanscom Federal Credit Union 2,988 SF |           |  |  |
| 7 Available                             | 2,400 SF  |  |  |
| 8 Bay State Physical Therapy            | 2,500 SF  |  |  |
| 9 Nana 7 Japanese Rest.                 | 7,683 SF  |  |  |
| 10 The Paper Store                      | 10,986 SF |  |  |
| 11 Lincoln Liquors                      | 8,957 SF  |  |  |
| 12 Available (102'x126')                | 12,774 SF |  |  |
| 13 V&P Fitness (Coming Soon)            | 4,000 SF  |  |  |
| 14 Pioneer Dental                       | 2,788 SF  |  |  |
| 15 Circle Health                        | 9,200 SF  |  |  |
| 16 Bank of America                      | 500 SF    |  |  |
| 17 Starbucks                            | 1,600 SF  |  |  |