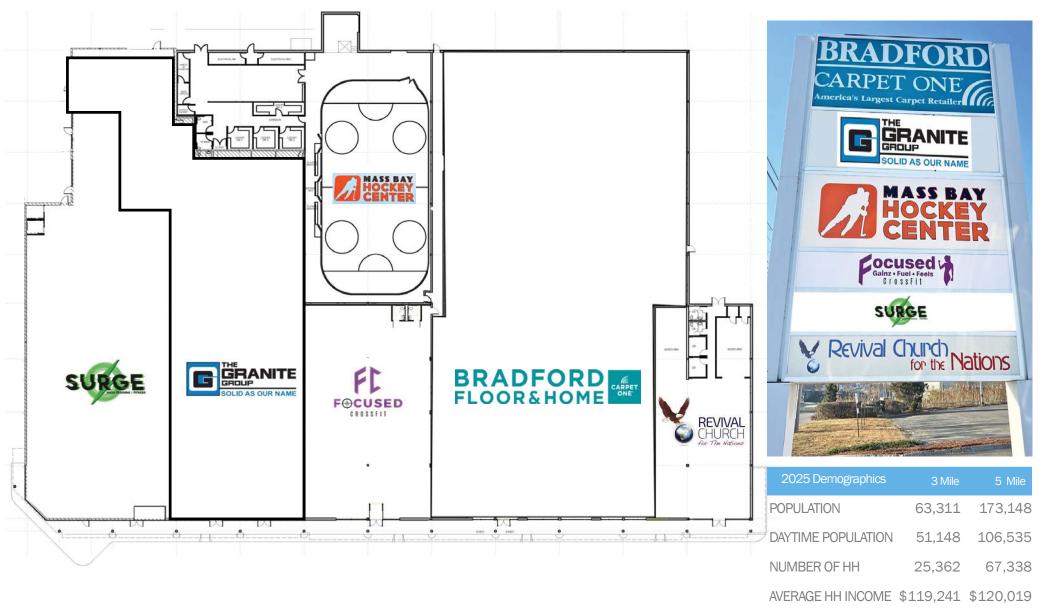

#### PROPERTY HIGHLIGHTS

Located in the heart of a strong Peabody-Danvers regional retail corridor which includes Costco, Home Depot, Choice Fitness, Golfer's Warehouse, Harbor Freight Tools, RMV, and many others

Densely populated local market with more than 63,000 residents within 3 miles

Excellent inbound commuter retail opportunity with more than 43,200 vehicles on US 1

Site is highly visible from I-95

No warranty or representation, expressed or implied, is made as to the accuracy of the information contained herein, and sam submitted subject to errors, omissions, change in price, rental or other conditions, or withdrawal without notice.