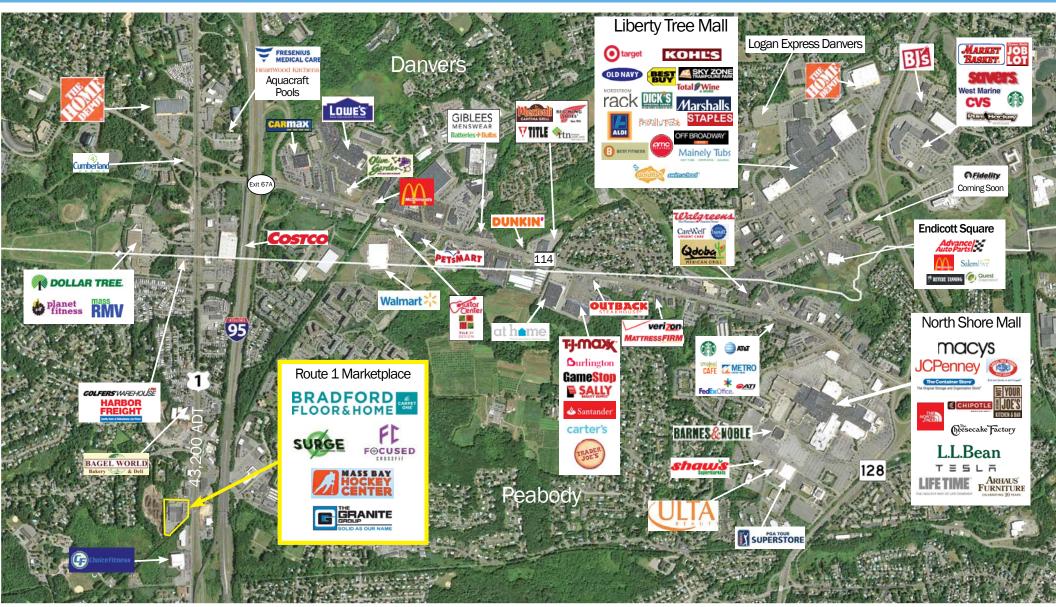

#### PROPERTY HIGHLIGHTS

Located in the heart of a strong Peabody-Danvers regional retail corridor which includes Costco, Home Depot, Choice Fitness, Golfer's Warehouse, Harbor Freight Tools, RMV, and many others

Densely populated local market with more than 63,000 residents within 3 miles

Excellent inbound commuter retail opportunity with more than 43,200 vehicles on US 1

Site is highly visible from I-95

No warranty or representation, expressed or implied, is made as to the accuracy of the information contained herein, and sam submitted subject to errors, omissions, change in price, rental or other conditions, or withdrawal without notice.