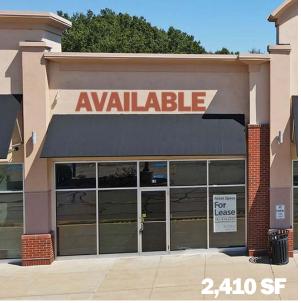

ands Plaza

FOR LEASE

25 Robert Drive, Easton, MA 02375

2,410 SF Inline





#### **TENANTS**

| 1 | BigY                  | 56,519 SF | 7 Supercuts       | 1,050 SF  |
|---|-----------------------|-----------|-------------------|-----------|
| 2 | TJ Maxx               | 28,000 SF | 8 Star Nails      | 1,593 SF  |
| 3 | Liquor World          | 8,869 SF  | 9 AVAILABLE       | 2,410 SF  |
| 4 | Mockingbird Music     | 4,615 SF  | 10 Lease Pending  | 2,000 SF  |
| 5 | The Jewelry Salon     | 1,199 SF  | P1 Liberty Mutual | 5,014 SF  |
| 6 | Belle Vie Lash Studio | 1,600 SF  | TOTAL 1           | 12,869 SF |

CONTACT: Don Mace
Vice President of Retail Brokerage
DMace@KeyPointPartners.com

781.418.6243



## Highlands Plaza

### FOR LEASE

25 Robert Drive, Easton, MA 02375

2,410 SF Inline





No warranty or representation, expressed or implied, is made as to the accuracy of the information contained herein, and same is submitted subject to errors, omissions, change in price, rental or other conditions, or withdrawal without notice.



CONTACT: Don Mace

Vice President of Retail Brokerage DMace@KeyPointPartners.com 781.418.6243