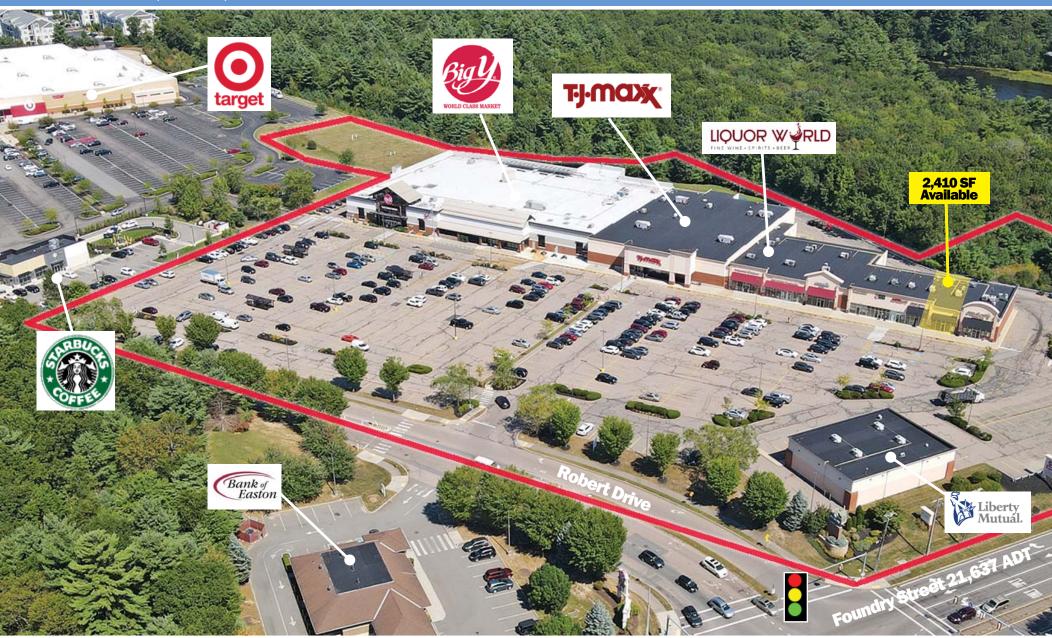

# Highlands Plaza 25 Robert Drive, Easton, MA 02375

FOR LEASE

2,410 SF Inline

2,410 SF Inline

25 Robert Drive, Easton, MA 02375

KARKING

Anchored by high traffic Big Y and shadow-anchored by Target, adjacent to newly-renovated Starbucks

Additional tenants include TJ Maxx, Supercuts, Liquor World, and Liberty Mutual

Located in Easton, a suburb 29 miles south of downtown Boston, with a population of 24,700 in a three-mile radius and an average household income of \$187,000+

2.410 SF inline available

#### **TENANTS**

| 1 | BigY                  | 56,519 SF | 7 Supercuts       | 1,050 SF  |
|---|-----------------------|-----------|-------------------|-----------|
| 2 | TJ Maxx               | 28,000 SF | 8 Star Nails      | 1,593 SF  |
| 3 | Liquor World          | 8,869 SF  | 9 AVAILABLE       | 2,410 SF  |
| 4 | Mockingbird Music     | 4,615 SF  | 10 Lease Pending  | 2,000 SF  |
| 5 | The Jewelry Salon     | 1,199 SF  | P1 Liberty Mutual | 5,014 SF  |
| 6 | Belle Vie Lash Studio | 1,600 SF  | TOTAL 1           | 12,869 SF |