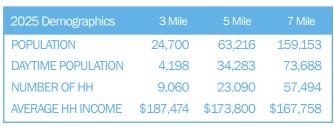

Additional tenants include TJ Maxx, Supercuts, Liquor World, and Liberty Mutual

Located in Easton, a suburb 29 miles south of downtown Boston, with a population of 24,700 in a three-mile radius and an average household income of \$187,000+