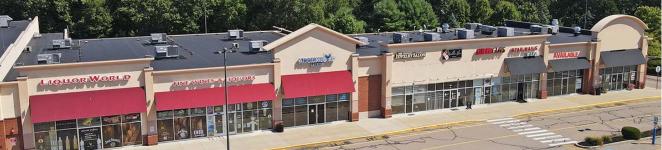

Additional tenants include TJ Maxx, Supercuts, Liquor World, and Liberty Mutual

Located in Easton, a suburb 29 miles south of downtown Boston, with a population of 24,700 in a three-mile radius and an average household income of \$187,000+

#### **TENANTS**

| 1 | BigY                  | 56,519 SF | 7 Supercuts       | 1,050 SF  |
|---|-----------------------|-----------|-------------------|-----------|
| 2 | TJ Maxx               | 28,000 SF | 8 Star Nails      | 1,593 SF  |
| 3 | Liquor World          | 8,869 SF  | 9 AVAILABLE       | 2,410 SF  |
| 4 | Mockingbird Music     | 4,615 SF  | 10 Lease Pending  | 2,000 SF  |
| 5 | The Jewelry Salon     | 1,199 SF  | P1 Liberty Mutual | 5,014 SF  |
| 6 | Belle Vie Lash Studio | 1,600 SF  | TOTAL 1           | 12,869 SF |