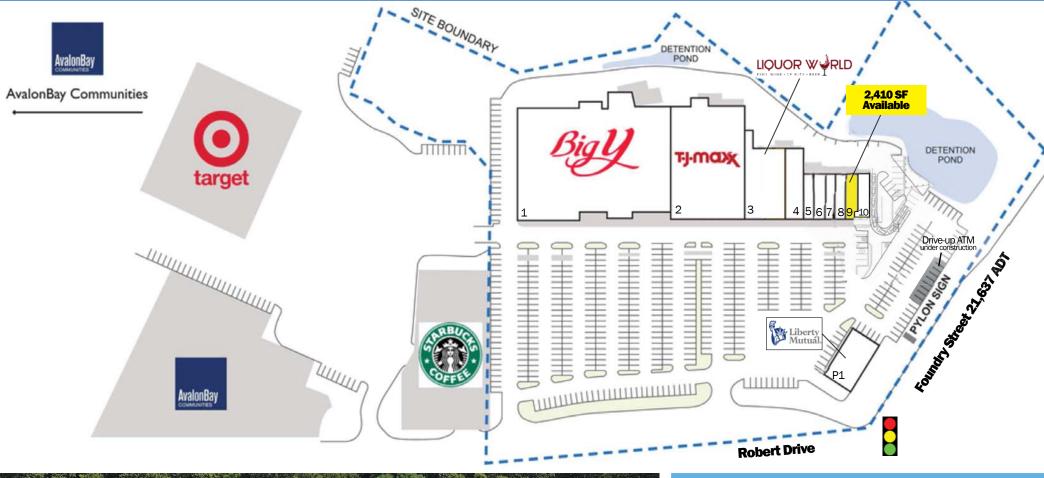

Additional tenants include TJ Maxx, Supercuts, Liquor World, and Liberty Mutual

Located in Easton, a suburb 29 miles south of downtown Boston, with a population of 24,700 in a three-mile radius and an average household income of \$187,000+

2.410 SF inline available

#### **TENANTS**

| 1 | BigY                  | 56,519 SF | 7 Supercuts       | 1,050 SF  |
|---|-----------------------|-----------|-------------------|-----------|
| 2 | TJ Maxx               | 28,000 SF | 8 Star Nails      | 1,593 SF  |
| 3 | Liquor World          | 8,869 SF  | 9 AVAILABLE       | 2,410 SF  |
| 4 | Mockingbird Music     | 4,615 SF  | 10 Lease Pending  | 2,000 SF  |
| 5 | The Jewelry Salon     | 1,199 SF  | P1 Liberty Mutual | 5,014 SF  |
| 6 | Belle Vie Lash Studio | 1,600 SF  | TOTAL 1           | 12,869 SF |