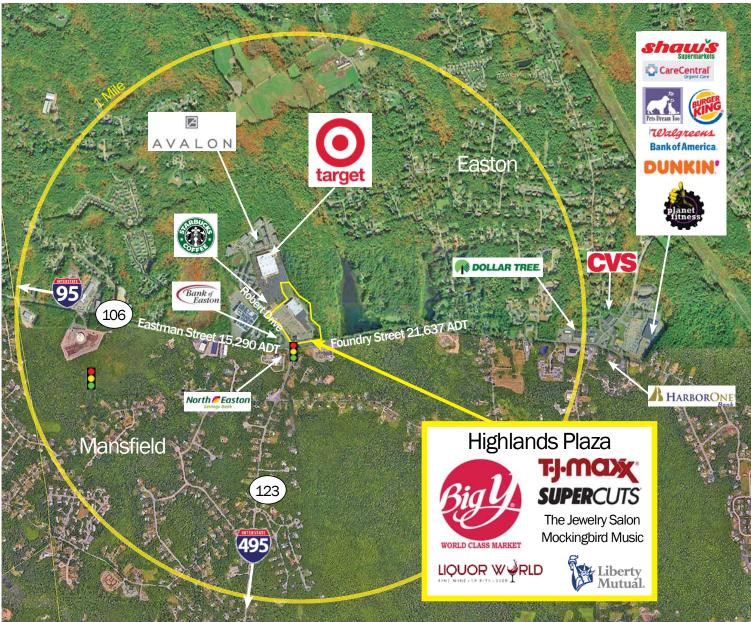

# Highlands Plaza 25 Robert Drive, Easton, MA 02375

FOR LEASE

2,410 SF Inline

2,410 SF Inline

25 Robert Drive, Easton, MA 02375

KARKING

Anchored by high traffic Big Y and shadow-anchored by Target, adjacent to newly-renovated Starbucks

Additional tenants include TJ Maxx, Supercuts, Liquor World, and Liberty Mutual

Located in Easton, a suburb 29 miles south of downtown Boston, with a population of 24,700 in a three-mile radius and an average household income of \$187,000+