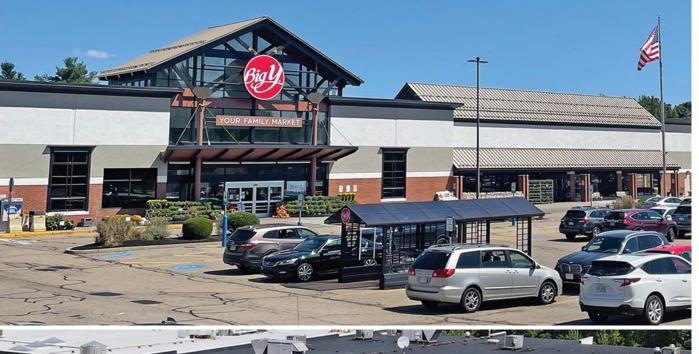

# Highlands Plaza 25 Robert Drive, Easton, MA 02375

FOR LEASE

2,410 SF Inline

2,410 SF Inline

25 Robert Drive, Easton, MA 02375

KARKING

Anchored by high traffic Big Y and shadow-anchored by Target, adjacent to newly-renovated Starbucks