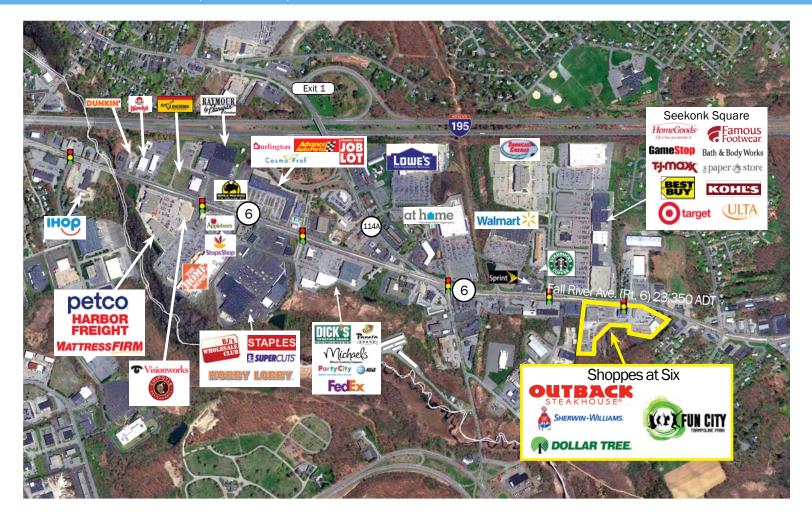

## PROPERTY HIGHLIGHTS

Excellent location and visibility along the desirable Route 6 retail corridor serving southern Massachusetts and eastern Rhode Island

Anchored by FunCity Trampoline Park, Dollar Tree, and Outback Steakhouse,

Located directly opposite Target and Kohl's-anchored Seekonk Square

Nearby retailers include BJ's, Best Buy, HomeGoods, TJMaxx, Dick's Sporting Goods, Hobby Lobby, Walmart, Lowe's, Home Depot, Super Stop & Shop, Petco, Michael's, and AC Moore

## **Shoppes at Six**