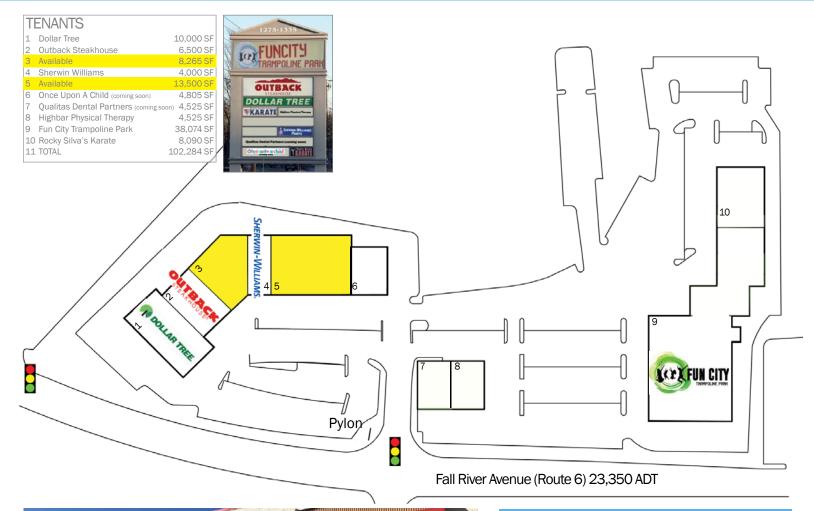

1265 Fall River Ave., Seekonk, MA 02771

8,265 - 13,500 SF Inline

## FOR LEASE

1265 Fall River Ave., Seekonk, MA 02771

8,265 - 13,500 SF Inline

| 2024 DEMOGRAPHICS  | 3 Mile    | 5 Mile    |
|--------------------|-----------|-----------|
| POPULATION         | 43,728    | 149,936   |
| DAYTIME POPULATION | 20,826    | 82,567    |
| NUMBER OF HH       | 18,675    | 60,080    |
| AVERAGE HH INCOME  | \$118,300 | \$124,872 |

## ADDITIONAL INFO.

| TOTAL GLA     | 102,284 SF           |
|---------------|----------------------|
| PARKING       | 637 spaces           |
| TRAFFIC COUNT | 23,350 ADT (Route 6) |

No warranty or representation, expressed or implied, is made as to the accuracy of the information contained herein, and same is submitted subject to errors, omissions, change in price, rental or other conditions, or withdrawal without notice.