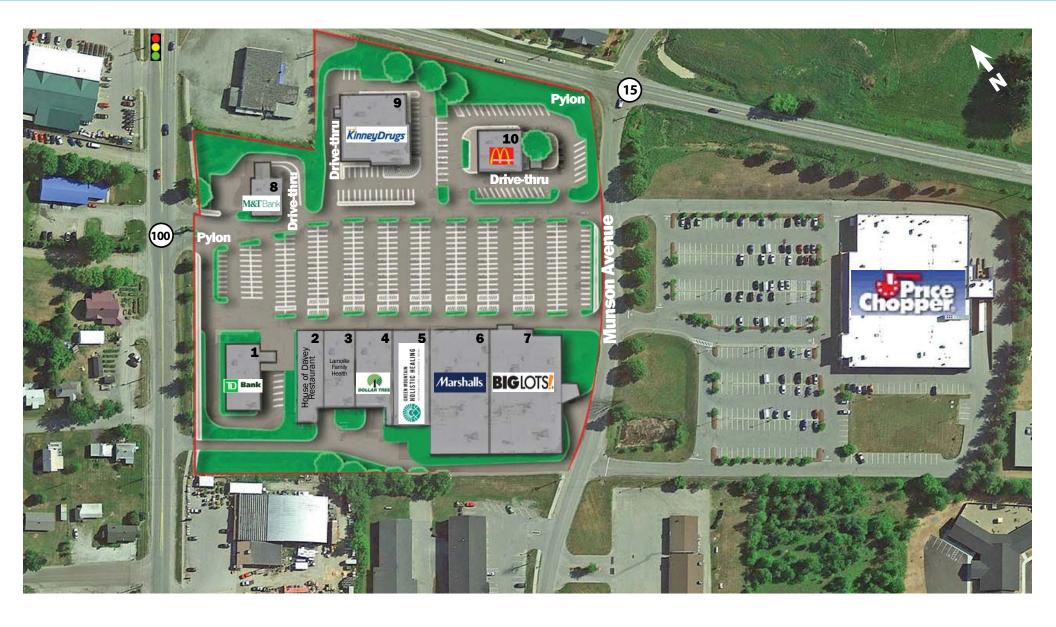

| Te | enant                           | SF |        |    |
|----|---------------------------------|----|--------|----|
| 1  | TD Bank                         |    | 8,100  | SF |
| 2  | House of Davey                  |    | 3,900  | SF |
| 3  | Lamoille Family Health          |    | 6,000  | SF |
| 4  | Dollar Tree                     |    | 8,400  | SF |
| 5  | Green Mountain Holistic Healing |    | 4,500  | SF |
| 6  | Marshalls                       |    | 19,202 | SF |
| 7  | Big Lots                        |    | 34,415 | SF |
| 8  | M&T Bank                        |    | 2,813  | SF |
| 9  | Kinney Drugs                    |    | 11,550 | SF |
| 10 | McDonalds                       |    | 5,500  | SF |