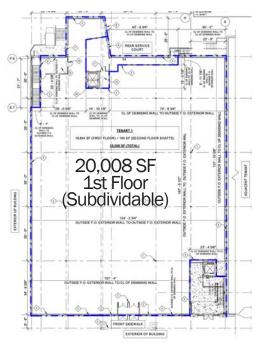

## 20,008 SF 1st Floor (Subdividable)

Highly visible retail box located on heavily traveled Rt. 1 ADT 22,000 Rt. 295 ADT 53,000

National co-tenants include Michael's, Savers, PetSmart

Center shares signalized access with Walmart Supercenter, Lowe's, Target, Best Buy, Dick's

Red Rock Plaza FOR LEASE

1385 Washington St. (Route 1) No. Attleboro, MA 02760

Floor plans available on request