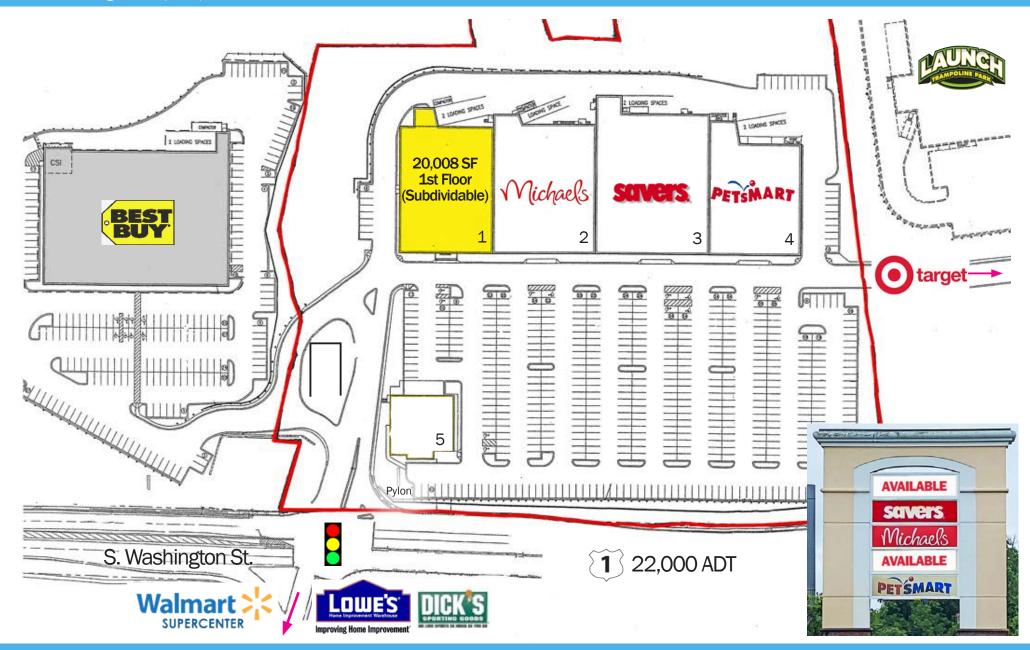

## 20,008 SF 1st Floor (Subdividable)

Highly visible retail box located on heavily traveled Rt. 1 ADT 22,000 Rt. 295 ADT 53,000

National co-tenants include Michael's, Savers, PetSmart

Center shares signalized access with Walmart Supercenter, Lowe's, Target, Best Buy, Dick's

## **OVERVIEW**

First floor anchor space in prominent shopping center centrally positioned along the busy Route 1 retail corridor in North Attleboro, a regional trade area with 4.6 million square feet of retail space. Key nearby tenants include Marshalls, Ulta Beauty, Dick's Sporting Goods, DSW, BJ's Wholesale Club, Market Basket, Home Depot, Raymour & Flanagan, Burlington, and many more.