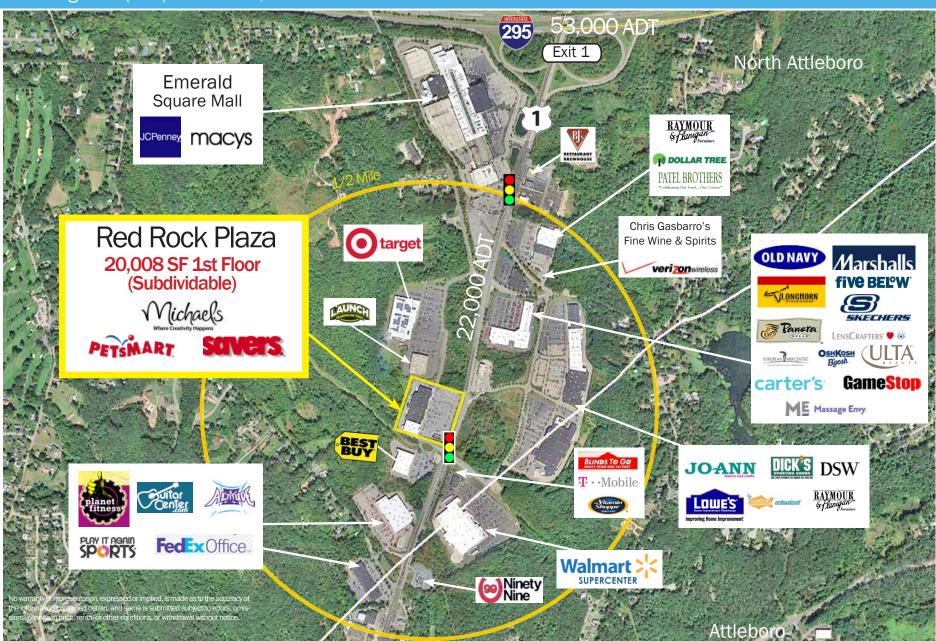

Red Rock Plaza FOR LEASE

1385 Washington St. (Route 1) No. Attleboro, MA 02760

## 20,008 SF 1st Floor (Subdividable)

Highly visible retail box located on heavily traveled Rt. 1 ADT 22,000 Rt. 295 ADT 53,000

National co-tenants include Michael's, Savers, PetSmart

Center shares signalized access with Walmart Supercenter, Lowe's, Target, Best Buy, Dick's

## **OVERVIEW**

First floor anchor space in prominent shopping center centrally positioned along the busy Route 1 retail corridor in North Attleboro, a regional trade area with 4.6 million square feet of retail space. Key nearby tenants include Marshalls, Ulta Beauty, Dick's Sporting Goods, DSW, BJ's Wholesale Club, Market Basket, Home Depot, Raymour & Flanagan, Burlington, and many more.