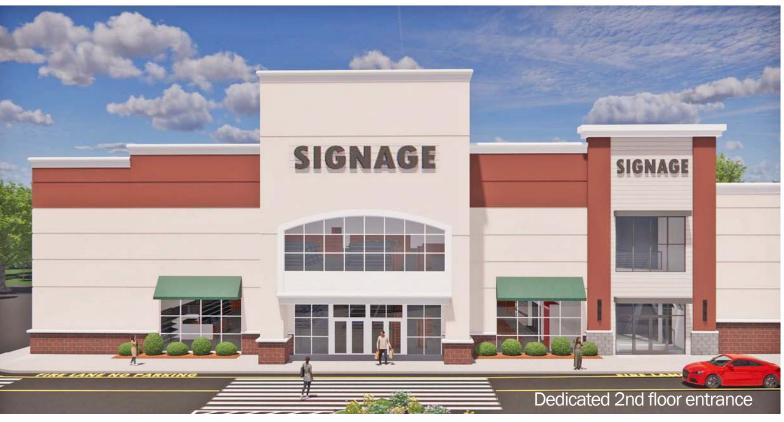

## 20,008 SF 1st Floor (Subdividable)

Highly visible retail box located on heavily traveled Rt. 1 ADT 22,000 Rt. 295 ADT 53,000

National co-tenants include Michael's, Savers, PetSmart

Center shares signalized access with Walmart Supercenter, Lowe's, Target, Best Buy, Dick's