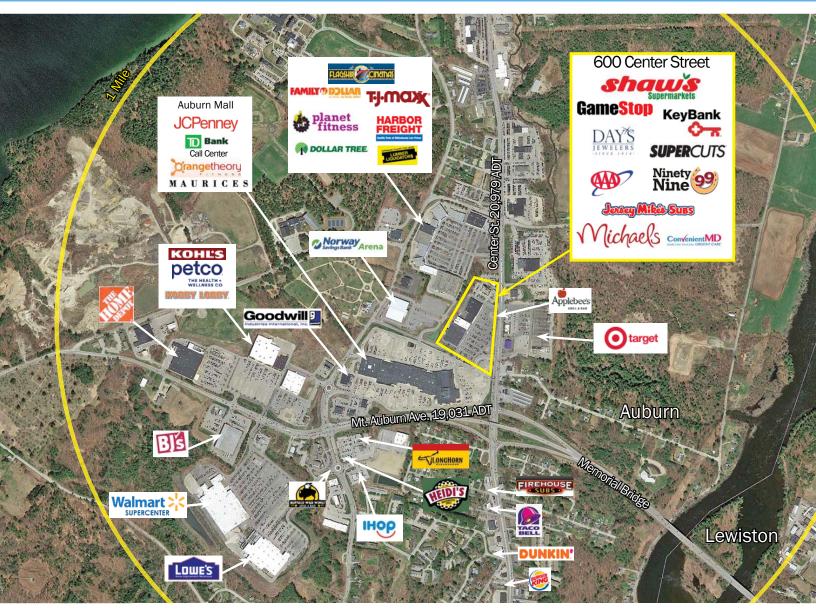

#### PROPERTY HIGHLIGHTS

Centrally located retail center in major retail node close to Target, TJ Maxx, Big Lots, Harbor Freight, Flagship Cinemas, Kohl's, Walmart Supercenter, Lowe's, and other national retailers