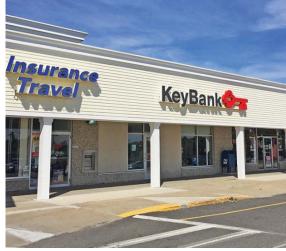

#### PROPERTY HIGHLIGHTS

Centrally located retail center in major retail node close to Target, TJ Maxx, Big Lots, Harbor Freight, Flagship Cinemas, Kohl's, Walmart Supercenter, Lowe's, and other national retailers