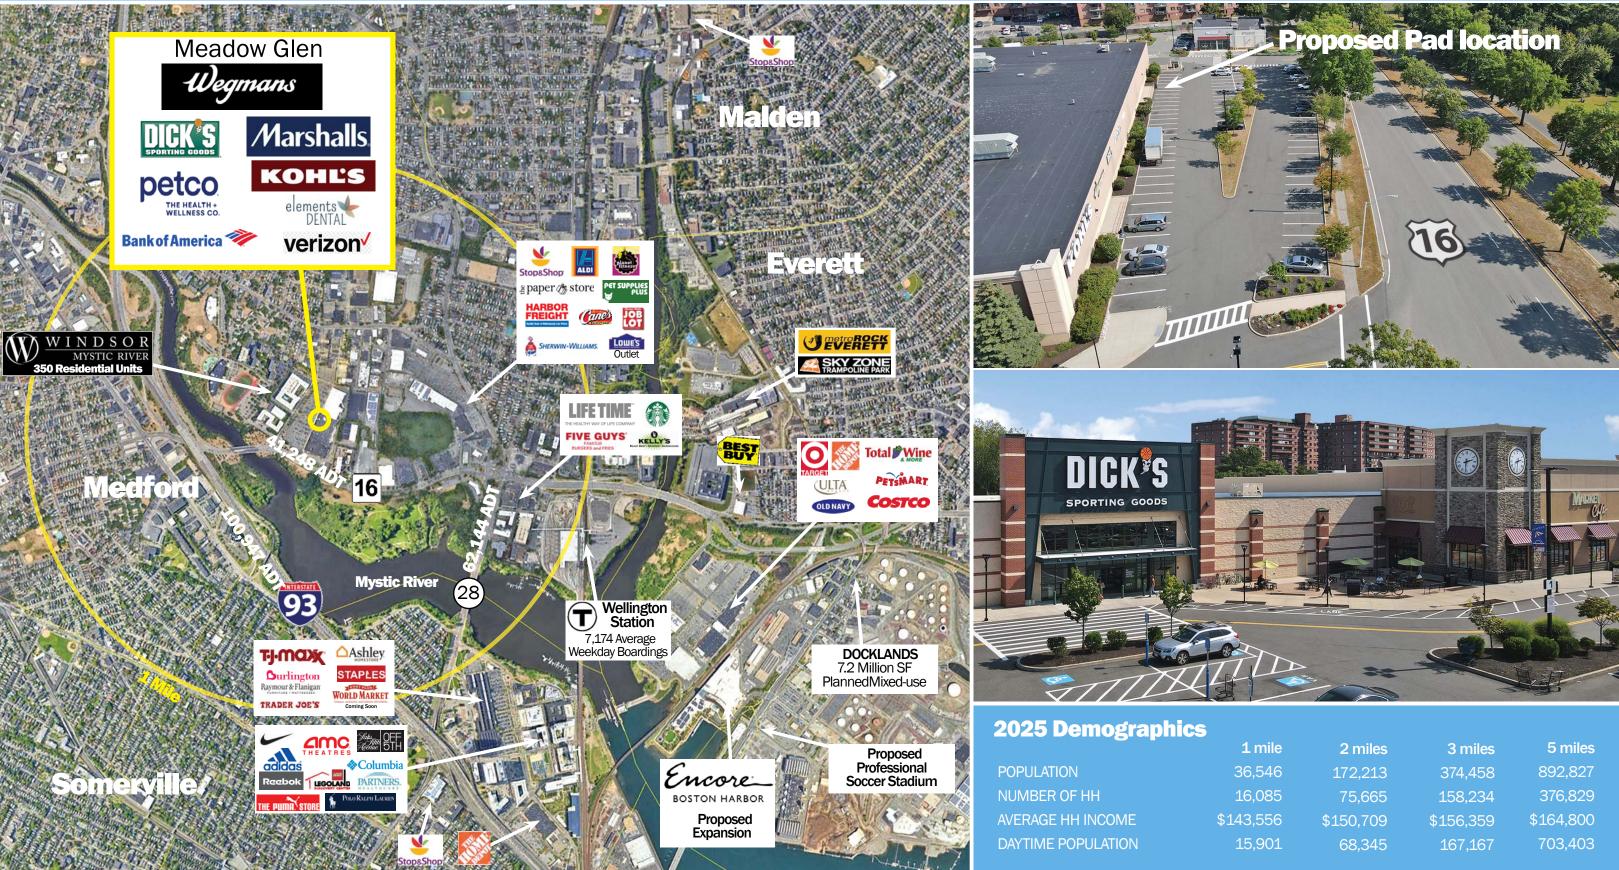

## Meadow Glen 3850 Mystic Valley Parkway, Medford, MA 02155

**CONTACT:** Don Mace, Vice President of Retail Brokerage DMace@KeyPointPartners.com

781.418.6243

## **Proposed Pad w/Drive-thru\***

PUINT f 🗓 🕅 KevPointPartners.com