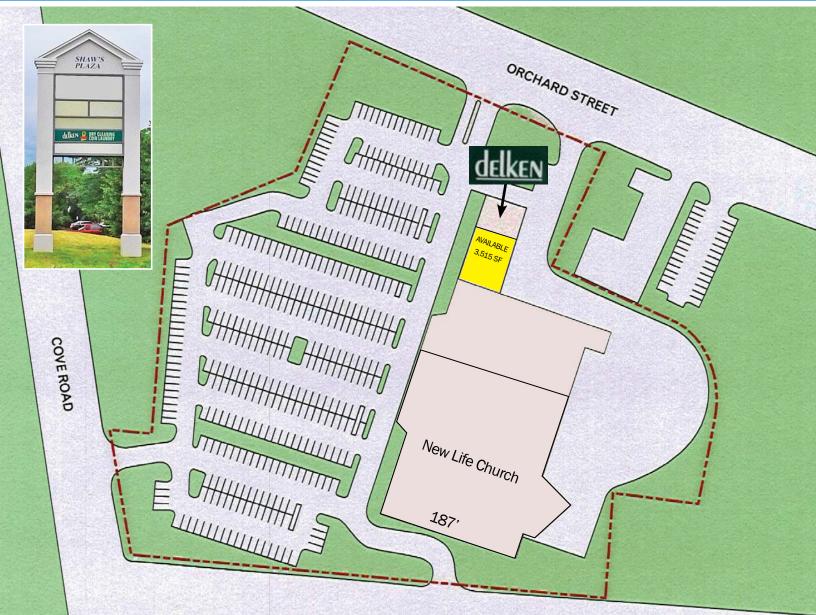

# 1331 Cove Road

### New Bedford, MA 02744

# FOR SUBLEASE 3,515 SF

PROPERTY HIGHLIGHTS

This center is master-leased by Shaw's Supermarket. The shopping center benefits from an extremely dense trade area and close proximity to downtown New Bedford. It has easy access to America's #1 fishing port, which provides economic opportunity for a retailer or business entering New Bedford.