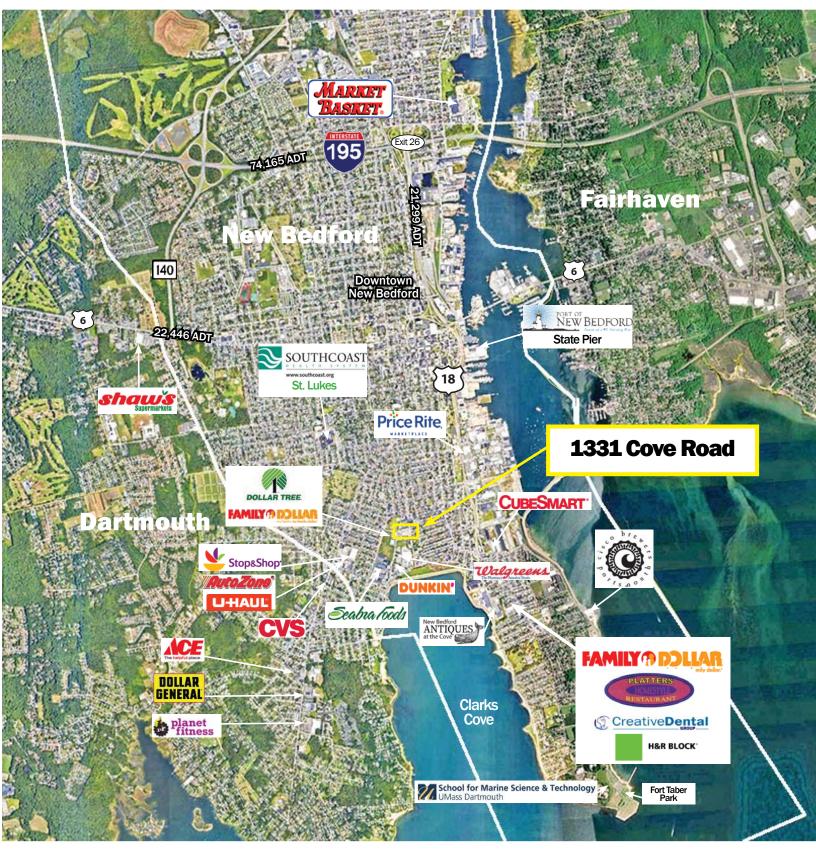

# 1331 Cove Road

## New Bedford, MA 02744

## FOR SUBLEASE 3,515 SF

No warranty or representation, expressed or implied, is made as to the accuracy of the information contained herein, and same is submitted subject to errors, omissions, change in price, rental or other conditions, or withdrawal without notice

PROPERTY HIGHLIGHTS

This center is master-leased by Shaw's Supermarket. The shopping center benefits from an extremely dense trade area and close proximity to downtown New Bedford. It has easy access to America's #1 fishing port, which provides economic opportunity for a retailer or business entering New Bedford.