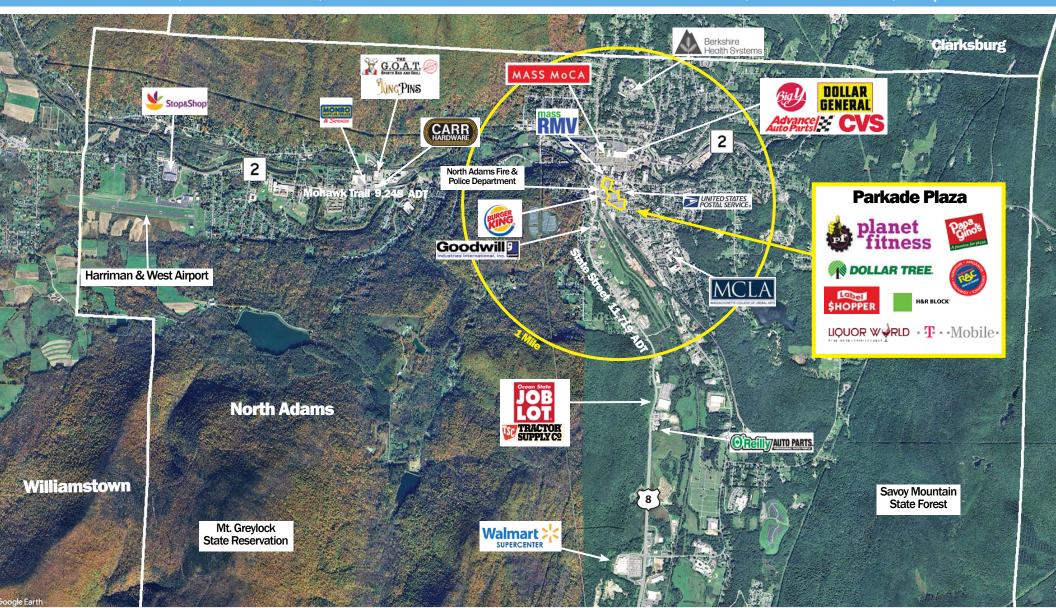

## PROPERTY HIGHLIGHTS

Prominent center on Main Street in the heart of North Adams, an historic community bordering Williamstown, within sight of Mount Greylock in the Berkshires

North Adams has a vibrant dining and arts community, with a variety of unique local and regional shops and restaurants

Within walking distance of Mass MOCA, a worldclass modern art museum and major area visitor attraction

Close to town offices and services, RMV, Berkshire Health Systems Medical Center, Massachusetts College of Liberal Arts

Excellent visibility and access from Route 8 and Route 2

Under new ownership

Proposed 2,480 SF pad

| 2025 Demos    | 3 Miles  | 5 Miles  | 7 Miles   | 10 Miles  |
|---------------|----------|----------|-----------|-----------|
| POP.          | 14,380   | 24,208   | 30,184    | 36,221    |
| DAYTIME POP.  | 5,709    | 9,416    | 12,246    | 13,248    |
| NUMBER HH     | 6,444    | 10,308   | 13,273    | 15,959    |
| AVE HH INCOME | \$99.0E7 | \$00.420 | \$100,602 | \$100.052 |