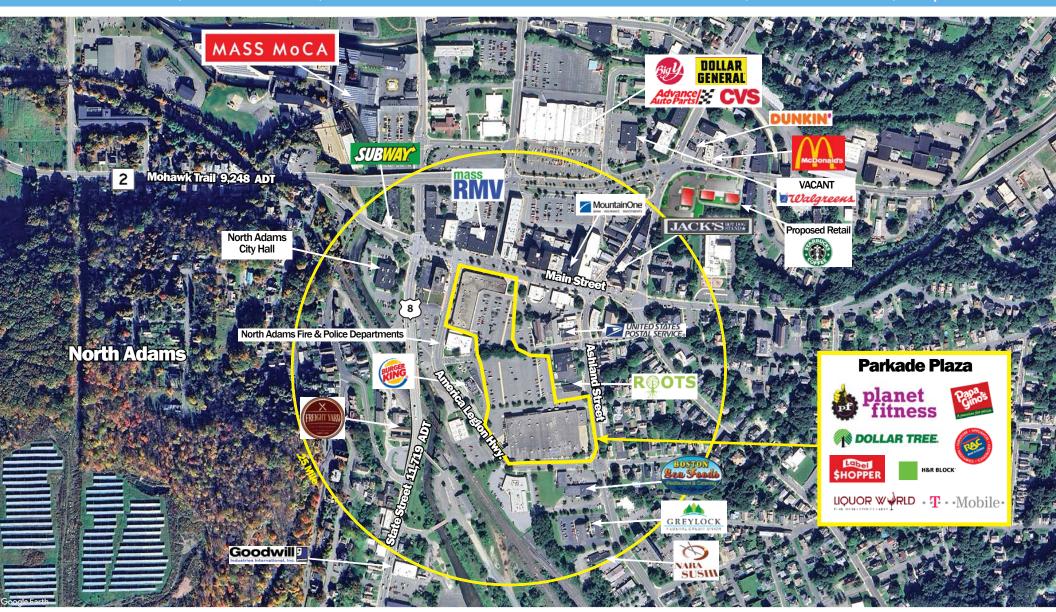

## PROPERTY HIGHLIGHTS

Prominent center on Main Street in the heart of North Adams, an historic community bordering Williamstown, within sight of Mount Greylock in the Berkshires

North Adams has a vibrant dining and arts community, with a variety of unique local and regional shops and restaurants

Within walking distance of Mass MOCA, a worldclass modern art museum and major area visitor attraction

Close to town offices and services, RMV, Berkshire Health Systems Medical Center, Massachusetts College of Liberal Arts

Excellent visibility and access from Route 8 and Route 2

Under new ownership

Proposed 2,480 SF pad

| 2025 Demos    | 3 Miles  | 5 Miles  | 7 Miles   | 10 Miles  |
|---------------|----------|----------|-----------|-----------|
| POP.          | 14,380   | 24,208   | 30,184    | 36,221    |
| DAYTIME POP.  | 5,709    | 9,416    | 12,246    | 13,248    |
| NUMBER HH     | 6,444    | 10,308   | 13,273    | 15,959    |
| AVE HH INCOME | \$99.0E7 | \$00.420 | \$100,602 | \$100.052 |