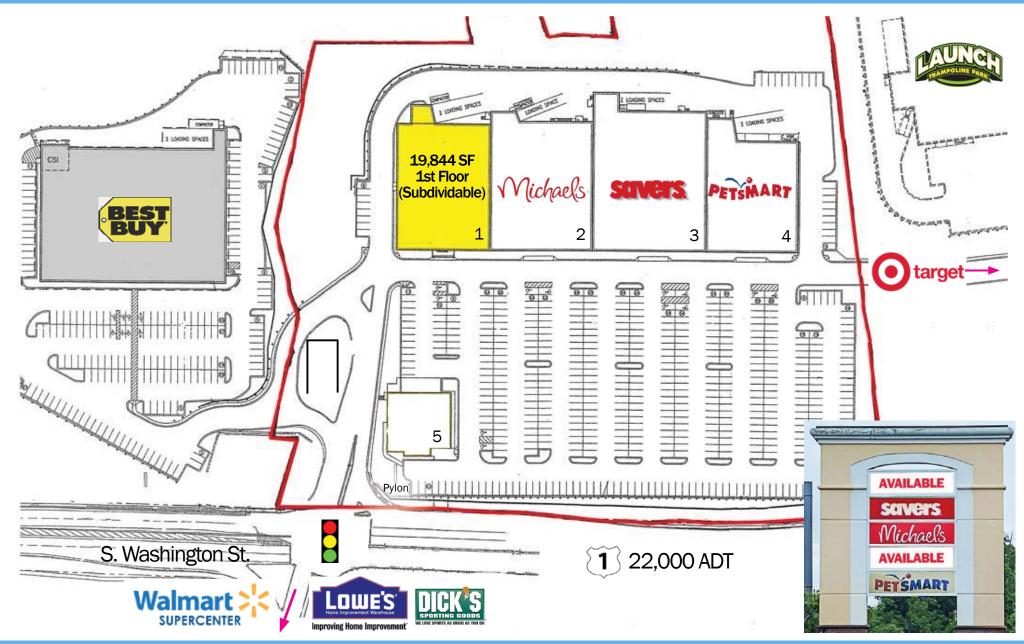

## 19,844 SF 1st Floor (Subdividable)

Highly visible retail box located on heavily traveled Rt. 1 ADT 22,000 Rt. 295 ADT 53,000

National co-tenants include Michael's, Savers, PetSmart

Center shares signalized access with Walmart Supercenter, Lowe's, Target, Best Buy, Dick's

## **OVERVIEW**

First floor anchor space in prominent shopping center centrally positioned along the busy Route 1 retail corridor in North Attleboro, a regional trade area with 4.6 million square feet of retail space. Key nearby tenants include Marshalls, Ulta Beauty, Dick's Sporting Goods, DSW, BJ's Wholesale Club, Market Basket, Home Depot, Raymour & Flanagan, Burlington, and many more.