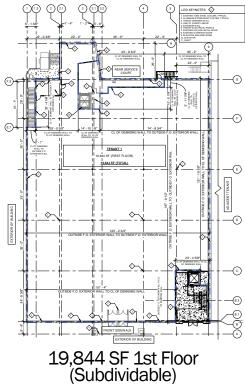

## 19,844 SF 1st Floor (Subdividable)

Highly visible retail box located on heavily traveled Rt. 1 ADT 22,000 Rt. 295 ADT 53,000

National co-tenants include Michael's, Savers, PetSmart

Center shares signalized access with Walmart Supercenter, Lowe's, Target, Best Buy, Dick's

Red Rock Plaza FOR LEASE

1385 Washington St. (Route 1) No. Attleboro, MA 02760

Floor plans available on request