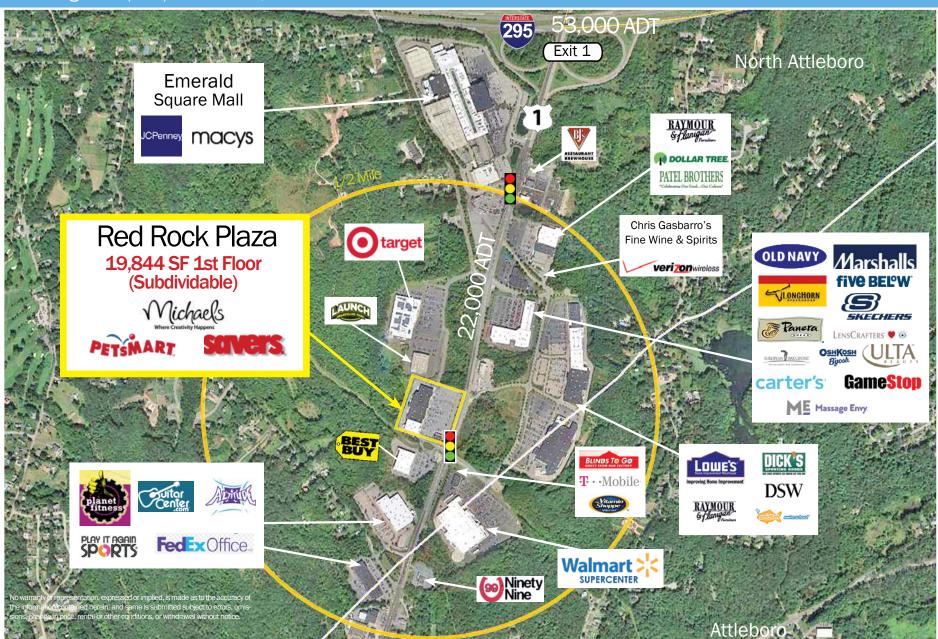

Red Rock Plaza FOR LEASE

1385 Washington St. (Route 1) No. Attleboro, MA 02760

## 19,844 SF 1st Floor (Subdividable)

Highly visible retail box located on heavily traveled Rt. 1 ADT 22,000 Rt. 295 ADT 53,000

National co-tenants include Michael's, Savers, PetSmart

Center shares signalized access with Walmart Supercenter, Lowe's, Target, Best Buy, Dick's

## **OVERVIEW**

First floor anchor space in prominent shopping center centrally positioned along the busy Route 1 retail corridor in North Attleboro, a regional trade area with 4.6 million square feet of retail space. Key nearby tenants include Marshalls, Ulta Beauty, Dick's Sporting Goods, DSW, BJ's Wholesale Club, Market Basket, Home Depot, Raymour & Flanagan, Burlington, and many more.