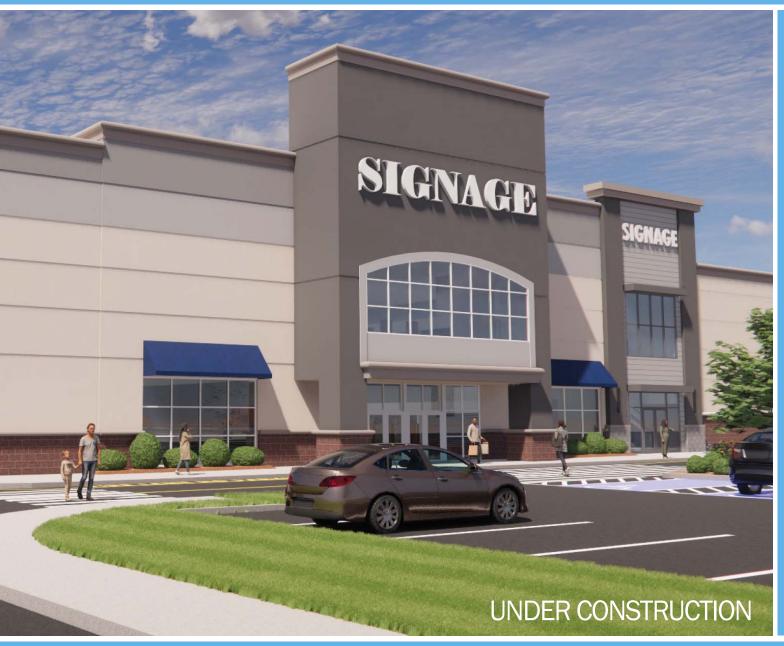

Red Rock Plaza FOR LEASE

1385 Washington St. (Route 1) No. Attleboro, MA 02760

## 19,844 SF 1st Floor (Subdividable)

Highly visible retail box located on heavily traveled Rt. 1 ADT 22,000 Rt. 295 ADT 53,000

National co-tenants include Michael's, Savers, PetSmart

Center shares signalized access with Walmart Supercenter, Lowe's, Target, Best Buy, Dick's

Facade and pylon top panel available

New facade under construction

Zoning: C60 (Commercial District)

CONTACT: Don Mace Vice President of Retail Brokerage DMace@KeyPointPartners.com 781.418.6243

Rob Grady Vice President of Retail Brokerage RGrady@KeyPointPartners.com 781,418,6267