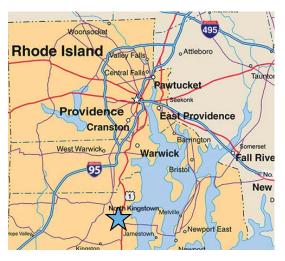

## PROPERTY HIGHLIGHTS

Outstanding visibility from heavily-traveled State Highway 4, which has an ADT of 58,000 vehicles, peaking at more than 71,000 in summer months with weekends as high as 135,000

Route 4 is strategic gateway to renowned RI South Coast beaches

Excellent accessibility from the interchange of Routes 4 and 102

Anchored by Stop & Shop, located opposite Walmart, Home Depot, Staples, and Petco

No warranty or representation, expressed or implied, is made as to the accuracy of the information contained herein, and same is submitted subject to errors, omissions, change in price, rental or other conditions, or withdrawal without notice.