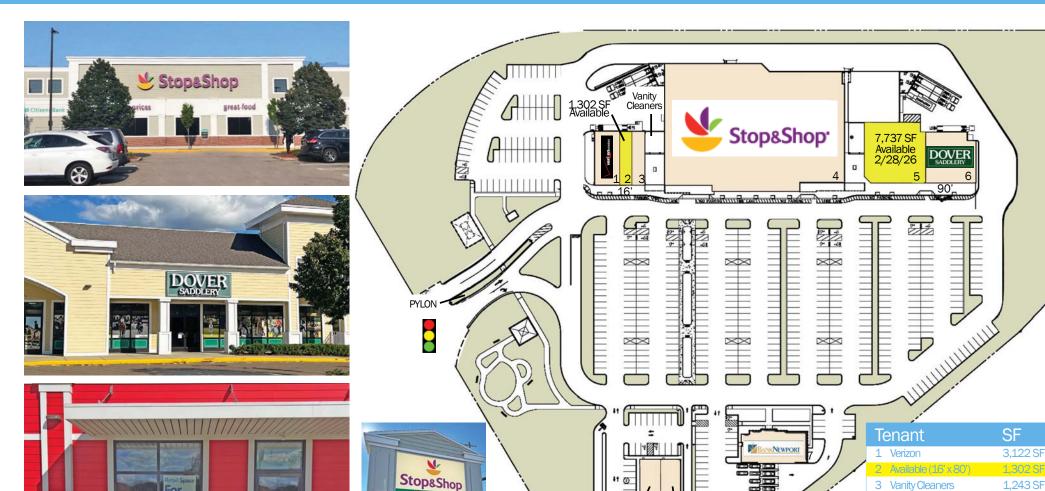

**CONTACT: Don Mace** 

Vice President of Retail Brokerage DMace@KeyPointPartners.com 781.418.6243

8 Rhode Island Power Yoga 2.340 SF

54,610 SF 7,737 SF

5,399 SF 4.600 SF

1.800 SF

82.153 SF

4 Stop & Shop

7 Bank Newport

9 Starbucks

TOTAL

5 Available 2/28/26 6 Dover Saddlery