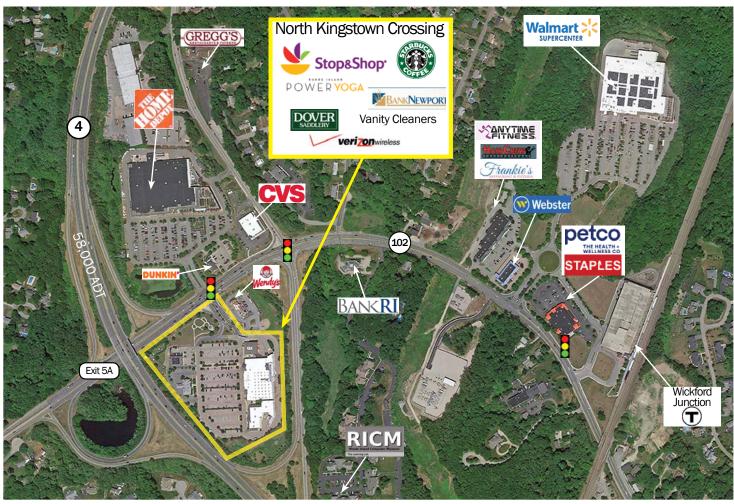

Excellent accessibility from the interchange of Routes 4 and 102

Anchored by Stop & Shop, located opposite Walmart, Home Depot, Staples, and Petco

No warranty or representation, expressed or implied, is made as to the accuracy of the information contained herein, and same is submitted subject to errors, omissions, change in price, rental or other conditions, or withdrawal without notice.

| 2025 DEMOGRAPHICS  | 3 Mile    | 5 Miles   | 7 Miles   | ADDITIONAL INFO.                 |
|--------------------|-----------|-----------|-----------|----------------------------------|
| POPULATION         | 16,596    | 37,444    | 74,453    | PARKING 506 SPACES               |
| DAYTIME POPULATION | 6,594     | _         | _         | TRAFFIC COUNT 58,000 (Rt. 4) ADT |
| NUMBER OF HH       | 6,949     | 15,122    | 28,663    |                                  |
| AVERAGE HH INCOME  | \$153,566 | \$167,000 | \$160,532 |                                  |