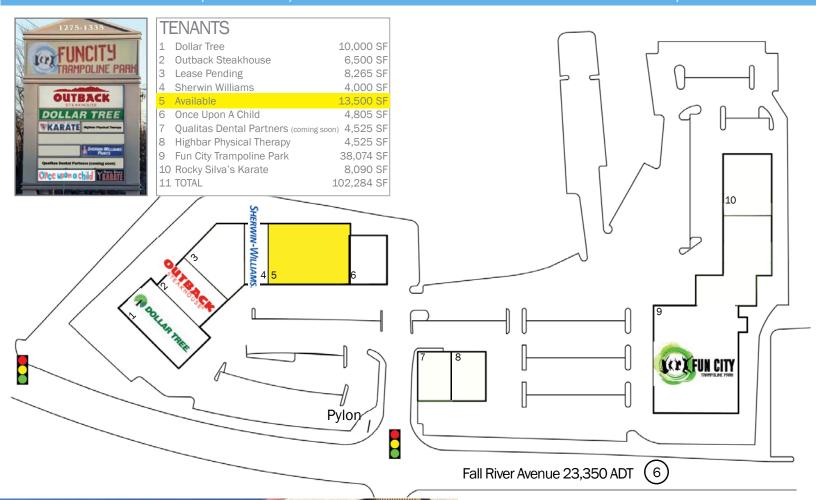

# FOR LEASE

1265 Fall River Ave., Seekonk, MA 02771

13.500 SF Inline

### PROPERTY HIGHLIGHTS

Excellent location and visibility along the desirable Route 6 retail corridor serving southern Massachusetts and eastern Rhode Island

Anchored by FunCity Trampoline Park, Dollar Tree, and Outback Steakhouse

| ADDITIONAL INFO. |                      |
|------------------|----------------------|
| TOTAL GLA        | 102,284 SF           |
| PARKING          | 637 spaces           |
| TRAFFIC COUNT    | 23,350 ADT (Route 6) |