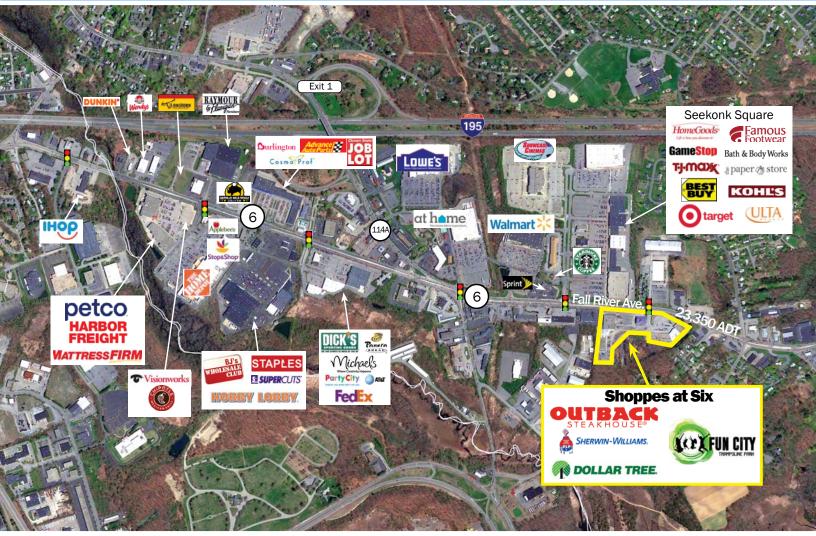

### PROPERTY HIGHLIGHTS

Excellent location and visibility along the desirable Route 6 retail corridor serving southern Massachusetts and eastern Rhode Island

Anchored by FunCity Trampoline Park, Dollar Tree, and Outback Steakhouse

Located directly opposite Target and Kohl's-anchored Seekonk Square

Nearby retailers include BJ's, Best Buy, HomeGoods, TJMaxx, Dick's Sporting Goods, Hobby Lobby, Walmart, Lowe's, Home Depot, Super Stop & Shop, Petco, Michael's, and AC Moore