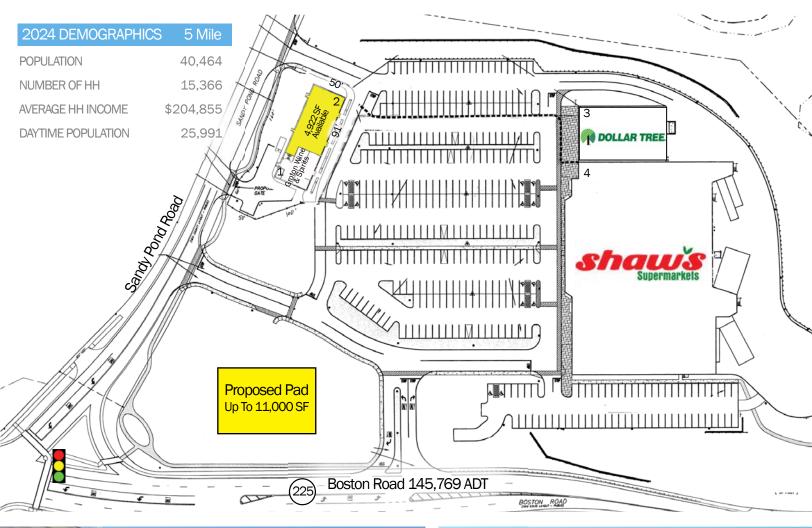

# FOR LEASE

4,922 SF; Proposed Pad

### PROPERTY HIGHLIGHTS

Join Shaw's, Groton's only full-service supermarket, and Dollar Tree

4,992 SF available

Proposed Pad (up to 11,000 SF) available facing Boston Road (15,769 ADT)

No warranty or representation, expressed or implied, is made as to the accuracy of the information contained herein, and same is submitted subject to errors, omissions, change in price, rental or other conditions, or withdrawal without notice.

# FOR LEASE

Groton, MA 01450

4,922 SF; Proposed Pad