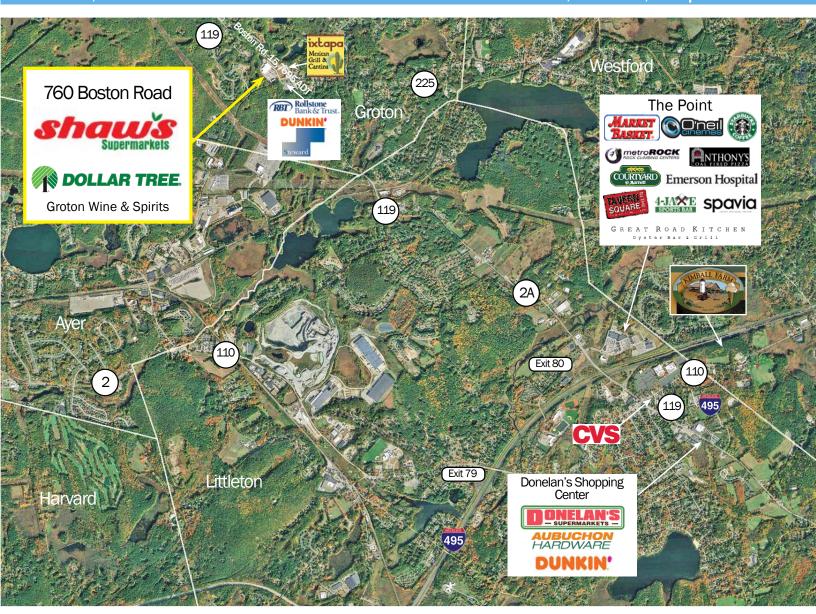

# 760 Boston Road

Groton, MA 01450

### PROPERTY HIGHLIGHTS

Join Shaw's, Groton's only full-service supermarket, and Dollar Tree

4,992 SF available

Proposed Pad (up to 11,000 SF) available facing Boston Road (15,769 ADT)

No warranty or representation, expressed or implied, is made as to the accuracy of the information contained herein, and same is submitted subject to errors, omissions, change in price, rental or other conditions, or withdrawal without notice.