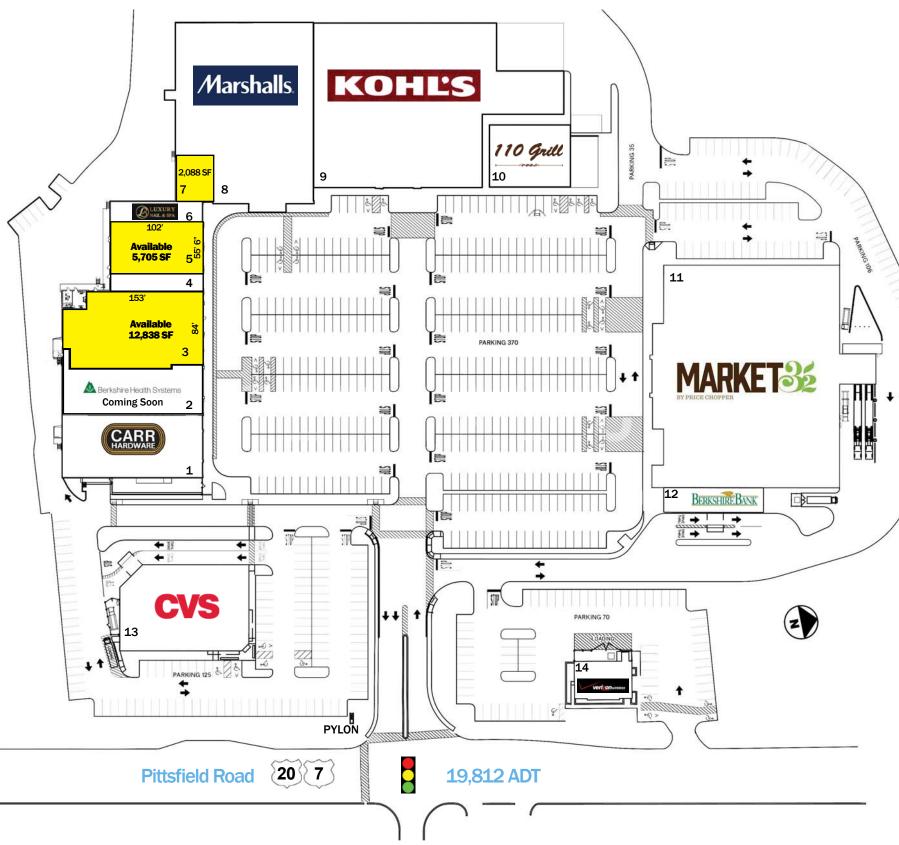

## For Lease: 12,838 SF; 5,705 SF (Subdividable); 2,088 SF

| Tenant                                   | SF         |
|------------------------------------------|------------|
| 1 CARR Hardware                          | 10,764 SF  |
| 2 Berkshire Health Systems (Coming Soon) | 7,202 SF   |
| 3 Available (84' x 153')                 | 12,838 SF  |
| 4 Amazing Pho (Coming Soon)              | 1,800 SF   |
| 5 Available (55'6" x 102' Subdividable   | ) 5,705 SF |
| 6 Luxury Nails & Spa                     | 2,531 SF   |
| 7 Available                              | 2,088 SF   |
| 8 Marshalls                              | 28,122 SF  |
| 9 Kohl's                                 | 39,074 SF  |
| 10 110 Grill                             | 6,000 SF   |
| 11 Market 32                             | 50,000 SF  |
| 12 Berkshire Bank                        | 3,000 SF   |
| 13 CVS                                   | 13,225 SF  |
| 14 Verizon                               | 2,758 SF   |