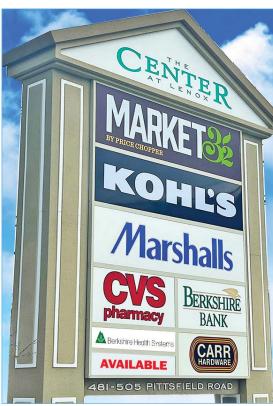

## The Center at Lenox 495 Pittsfield Rd, Lenox, MA 01240

## For Lease: 12,838 SF; 5,705 SF (Subdividable); 2,088 SF

| Tenant                                   | SF         |
|------------------------------------------|------------|
| 1 CARR Hardware                          | 10,764 SF  |
| 2 Berkshire Health Systems (Coming Soon) | 7,202 SF   |
| 3 Available (84' x 153')                 | 12,838 SF  |
| 4 Amazing Pho (Coming Soon)              | 1,800 SF   |
| 5 Available (55'6" x 102' Subdividable   | ) 5,705 SF |
| 6 Luxury Nails & Spa                     | 2,531 SF   |
| 7 Available                              | 2,088 SF   |
| 8 Marshalls                              | 28,122 SF  |
| 9 Kohl's                                 | 39,074 SF  |
| 10 110 Grill                             | 6,000 SF   |
| 11 Market 32                             | 50,000 SF  |
| 12 Berkshire Bank                        | 3,000 SF   |
| 13 CVS                                   | 13,225 SF  |
| 14 Verizon                               | 2,758 SF   |

The Center at Lenox is anchored by Marshalls and Carr Hardware. A recent redevelopment brought the addition of an environmentally-friendly Market 32 supermarket, and a new standalone CVS.

Phase II of the redevelopment has added 85,000 square feet of new retail/restaurant space which includes Kohl's 110 Grill, and Luxury Nail & Spa.