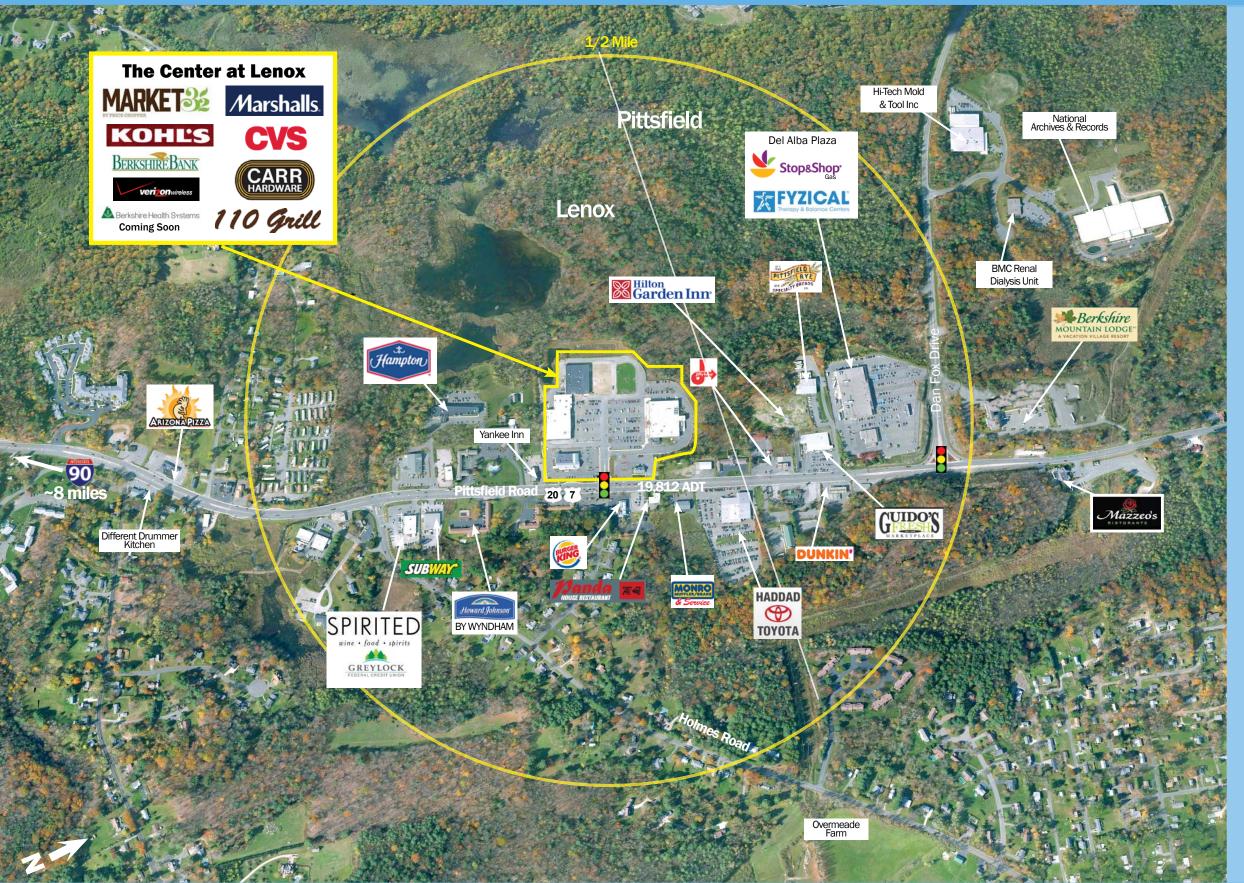

## The Center at Lenox

Located in the heart of the Berkshires, The Center at Leno caters to a wide population of residents and peak season vis itors. Lenox attracts thousands of visitors yearly to for shop ping, scenery, and arts attractions such as Shakespeare & Company and Tanglewood.

The Center at Lenox is anchored by Marshalls and Carr Hardware. A recent redevelopment brought the addition of an environmentally-friendly Market 32 supermarket, and a new standalone CVS.

Phase II of the redevelopment has added 85,000 square feet of new retail/restaurant space which includes Kohl's 110 Grill, and Luxury Nail & Spa.