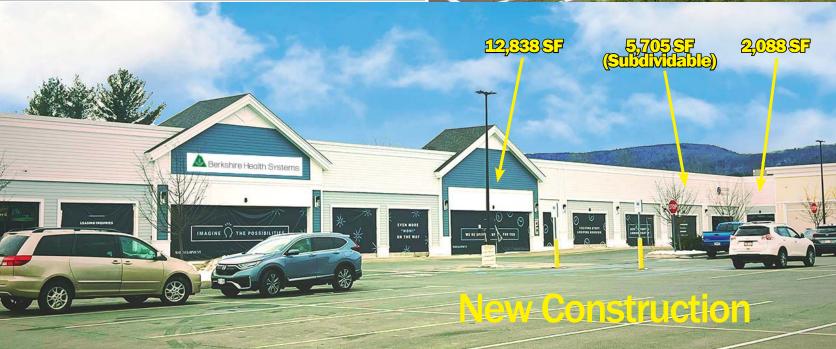

## For Lease: 12,838 SF; 5,705 SF (Subdividable); 2,088 SF

| Tenant                                   | SF         |
|------------------------------------------|------------|
| 1 CARR Hardware                          | 10,764 SF  |
| 2 Berkshire Health Systems (Coming Soon) | 7,202 SF   |
| 3 Available (84' x 153')                 | 12,838 SF  |
| 4 Amazing Pho (Coming Soon)              | 1,800 SF   |
| 5 Available (55'6" x 102' Subdividable   | ) 5,705 SF |
| 6 Luxury Nails & Spa                     | 2,531 SF   |
| 7 Available                              | 2,088 SF   |
| 8 Marshalls                              | 28,122 SF  |
| 9 Kohl's                                 | 39,074 SF  |
| 10 110 Grill                             | 6,000 SF   |
| 11 Market 32                             | 50,000 SF  |
| 12 Berkshire Bank                        | 3,000 SF   |
| 13 CVS                                   | 13,225 SF  |
| 14 Verizon                               | 2,758 SF   |

## For Lease: 12,838 SF; 5,705 SF (Subdividable); 2,088 SF