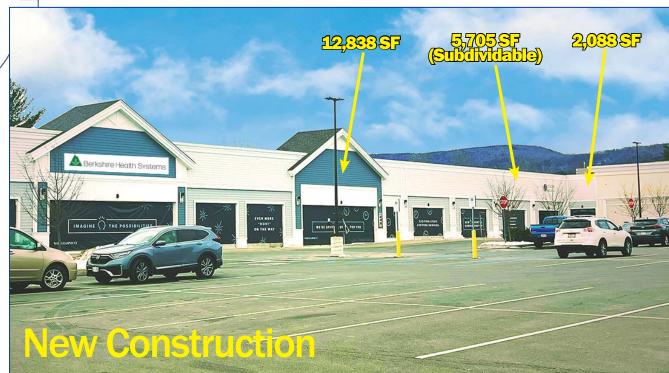

## For Lease: 12,838 SF; 5,705 SF (Subdividable); 2,088 SF

| Tenant                                   | SF         |
|------------------------------------------|------------|
| 1 CARR Hardware                          | 10,764 SF  |
| 2 Berkshire Health Systems (Coming Soon) | 7,202 SF   |
| 3 Available (84' x 153')                 | 12,838 SF  |
| 4 Amazing Pho (Coming Soon)              | 1,800 SF   |
| 5 Available (55'6" x 102' Subdividable   | ) 5,705 SF |
| 6 Luxury Nails & Spa                     | 2,531 SF   |
| 7 Available                              | 2,088 SF   |
| 8 Marshalls                              | 28,122 SF  |
| 9 Kohl's                                 | 39,074 SF  |
| 10 110 Grill                             | 6,000 SF   |
| 11 Market 32                             | 50,000 SF  |
| 12 Berkshire Bank                        | 3,000 SF   |
| 13 CVS                                   | 13,225 SF  |
| 14 Verizon                               | 2,758 SF   |

## For Lease: 12,838 SF; 5,705 SF (Subdividable); 2,088 SF