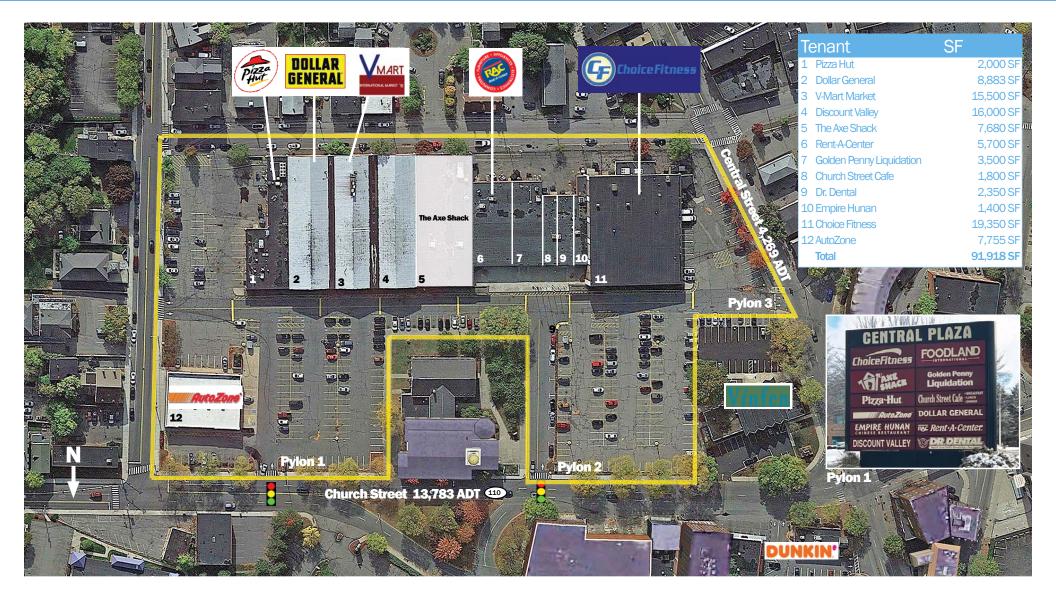

## PROPERTY HIGHLIGHTS

Central Plaza is optimally positioned in the Central Business District

Strong national cotenancy and daily foot-traffic generators

Dense urban environment enhanced by major draws including UMass Lowell, Tsongas Arena, and municipal offices