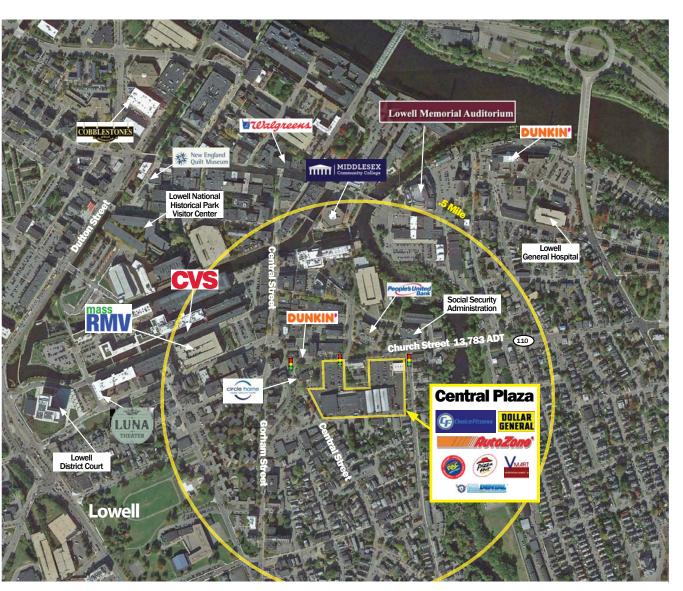

## PROPERTY HIGHLIGHTS

Central Plaza is optimally positioned in the Central Business District

Strong national cotenancy and daily foot-traffic generators

Dense urban environment enhanced by major draws including UMass Lowell, Tsongas Arena, and municipal offices