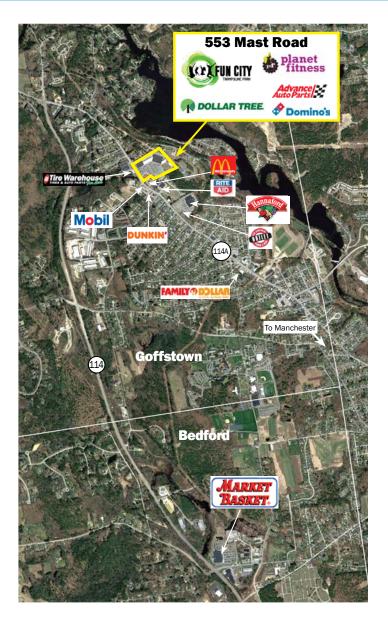

#### PROPERTY HIGHLIGHTS

Join FunCity Trampoline Park, USA's premier indoor entertainment concept

New Pad opportunities with drive-thru, former Pizza Hut building to be demolished soon

| Tenant                         | SF        |
|--------------------------------|-----------|
| 1 RTD Arms                     | 1,363 SF  |
| 2 Pretty Nails                 | 1,980 SF  |
| 3 Supercuts                    | 1,350 SF  |
| 4 Obsidian Moon                | 1,935 SF  |
| 5 Subway                       | 1,600 SF  |
| 6 Planet Fitness               | 11,926 SF |
| 7 Available                    | 9,797 SF  |
| 8 Mountain Base Brewery        | 2,000 SF  |
| 9 Available                    | 6,400 SF  |
| 10 Karma Smoke, Beer, Wine     | 1,600 SF  |
| 11 Domino's                    | 1,600 SF  |
| 12 Glen Lake Dental            | 1,760 SF  |
| 13 Powerthirst (Coming Soon)   | 1,600 SF  |
| 14 La Vaka Mexican Restaurant  | 7,800 SF  |
| 15 Advanced Auto Parts         | 9,000 SF  |
| 16 Duran National Construction | 6,000 SF  |
| 17 Dollar Tree                 | 10,000 SF |
| 18 Available                   | 26,200 SF |
| 19 FunCity Trampoline Park     | 58,087 SF |
| P1 Available                   | 2,000 SF  |
| P2 Available                   | 3,250 SF  |
|                                |           |