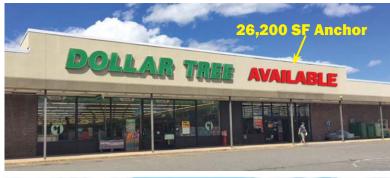

Goffstown, NH 03045

26,200 SF Anchor, Proposed Pads, Various Inline Units

## 26,200 SF Anchor, Proposed Pads, Various Inline Units

| 2025 DEMOGRAPHICS  | 3 Mile    | 5 Mile    | 7 Mile    |  |
|--------------------|-----------|-----------|-----------|--|
| POPULATION         | 53,766    | 137,489   | 175,186   |  |
| DAYTIME POPULATION | 27,165    | 62,307    | 93,664    |  |
| NUMBER OF HH       | 23,605    | 56,633    | 71,337    |  |
| AVERAGE HH INCOME  | \$101,288 | \$117,000 | \$124,218 |  |