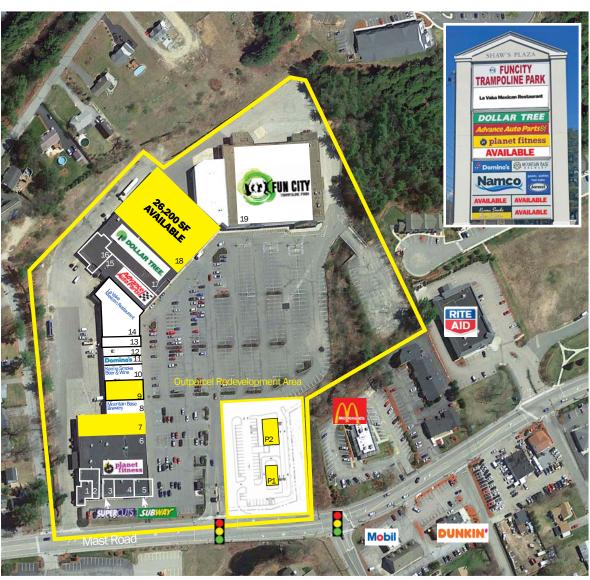

#### PROPERTY HIGHLIGHTS

Join FunCity Trampoline Park, USA's premier indoor entertainment concept

New Pad opportunities with drive-thru, former Pizza Hut building to be demolished soon

| Tenant                         | SF        |
|--------------------------------|-----------|
| 1 RTD Arms                     | 1,363 SF  |
| 2 Pretty Nails                 | 1,980 SF  |
| 3 Supercuts                    | 1,350 SF  |
| 4 Obsidian Moon                | 1,935 SF  |
| 5 Subway                       | 1,600 SF  |
| 6 Planet Fitness               | 11,926 SF |
| 7 Available                    | 9,797 SF  |
| 8 Mountain Base Brewery        | 2,000 SF  |
| 9 Available                    | 6,400 SF  |
| 10 Karma Smoke, Beer, Wine     | 1,600 SF  |
| 11 Domino's                    | 1,600 SF  |
| 12 Glen Lake Dental            | 1,760 SF  |
| 13 Powerthirst (Coming Soon)   | 1,600 SF  |
| 14 La Vaka Mexican Restaurant  | 7,800 SF  |
| 15 Advanced Auto Parts         | 9,000 SF  |
| 16 Duran National Construction | 6,000 SF  |
| 17 Dollar Tree                 | 10,000 SF |
| 18 Available                   | 26,200 SF |
| 19 FunCity Trampoline Park     | 58,087 SF |
| P1 Available                   | 2,000 SF  |
| P2 Available                   | 3,250 SF  |
|                                |           |