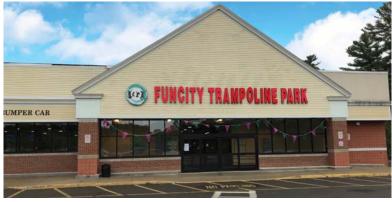

#### PROPERTY HIGHLIGHTS

Join FunCity Trampoline Park, USA's premier indoor entertainment concept

New Pad opportunities with drive-thru, former Pizza Hut building to be demolished soon

| Tenant                         | SF        |
|--------------------------------|-----------|
| 1 RTD Arms                     | 1,363 SF  |
| 2 Pretty Nails                 | 1,980 SF  |
| 3 Supercuts                    | 1,350 SF  |
| 4 Obsidian Moon                | 1,935 SF  |
| 5 Subway                       | 1,600 SF  |
| 6 Planet Fitness               | 11,926 SF |
| 7 Available                    | 9,797 SF  |
| 8 Mountain Base Brewery        | 2,000 SF  |
| 9 Available                    | 6,400 SF  |
| 10 Karma Smoke, Beer, Wine     | 1,600 SF  |
| 11 Domino's                    | 1,600 SF  |
| 12 Glen Lake Dental            | 1,760 SF  |
| 13 Powerthirst (Coming Soon)   | 1,600 SF  |
| 14 La Vaka Mexican Restaurant  | 7,800 SF  |
| 15 Advanced Auto Parts         | 9,000 SF  |
| 16 Duran National Construction | 6,000 SF  |
| 17 Dollar Tree                 | 10,000 SF |
| 18 Available                   | 26,200 SF |
| 19 FunCity Trampoline Park     | 58,087 SF |
| P1 Available                   | 2,000 SF  |
| P2 Available                   | 3,250 SF  |
|                                |           |