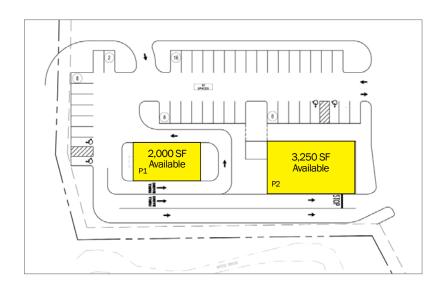

#### PROPERTY HIGHLIGHTS

Join FunCity Trampoline Park, USA's premier indoor entertainment concept

New Pad opportunities with drive-thru, former Pizza Hut building to be demolished soon

| Tenant                         | SF        |
|--------------------------------|-----------|
| 1 RTD Arms                     | 1,363 SF  |
| 2 Pretty Nails                 | 1,980 SF  |
| 3 Supercuts                    | 1,350 SF  |
| 4 Obsidian Moon                | 1,935 SF  |
| 5 Subway                       | 1,600 SF  |
| 6 Planet Fitness               | 11,926 SF |
| 7 Available                    | 9,797 SF  |
| 8 Mountain Base Brewery        | 2,000 SF  |
| 9 Available                    | 6,400 SF  |
| 10 Karma Smoke, Beer, Wine     | 1,600 SF  |
| 11 Domino's                    | 1,600 SF  |
| 12 Glen Lake Dental            | 1,760 SF  |
| 13 Powerthirst (Coming Soon)   | 1,600 SF  |
| 14 La Vaka Mexican Restaurant  | 7,800 SF  |
| 15 Advanced Auto Parts         | 9,000 SF  |
| 16 Duran National Construction | 6,000 SF  |
| 17 Dollar Tree                 | 10,000 SF |
| 18 Available                   | 26,200 SF |
| 19 FunCity Trampoline Park     | 58,087 SF |
| P1 Available                   | 2,000 SF  |
| P2 Available                   | 3,250 SF  |
|                                |           |