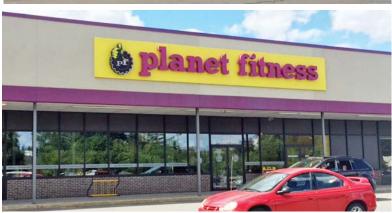

#### PROPERTY HIGHLIGHTS

Join FunCity Trampoline Park, USA's premier indoor entertainment concept

New Pad opportunities with drive-thru, former Pizza Hut building to be demolished soon

| Tenant                         | SF        |
|--------------------------------|-----------|
| 1 RTD Arms                     | 1,363 SF  |
| 2 Pretty Nails                 | 1,980 SF  |
| 3 Supercuts                    | 1,350 SF  |
| 4 Obsidian Moon                | 1,935 SF  |
| 5 Subway                       | 1,600 SF  |
| 6 Planet Fitness               | 11,926 SF |
| 7 Available                    | 9,797 SF  |
| 8 Mountain Base Brewery        | 2,000 SF  |
| 9 Available                    | 6,400 SF  |
| 10 Karma Smoke, Beer, Wine     | 1,600 SF  |
| 11 Domino's                    | 1,600 SF  |
| 12 Glen Lake Dental            | 1,760 SF  |
| 13 Powerthirst (Coming Soon)   | 1,600 SF  |
| 14 La Vaka Mexican Restaurant  | 7,800 SF  |
| 15 Advanced Auto Parts         | 9,000 SF  |
| 16 Duran National Construction | 6,000 SF  |
| 17 Dollar Tree                 | 10,000 SF |
| 18 Available                   | 26,200 SF |
| 19 FunCity Trampoline Park     | 58,087 SF |
| P1 Available                   | 2,000 SF  |
| P2 Available                   | 3,250 SF  |
|                                |           |