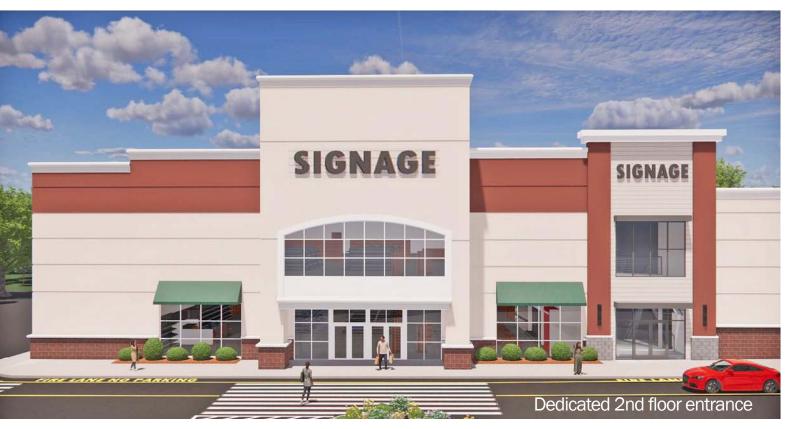

## 22,826 SF 2nd Floor

Highly visible retail space located on heavily traveled Rt. 1 ADT 22,000 Rt. 295 ADT 53,000

National co-tenants include Michael's, Savers, PetSmart

Center shares signalized access with Walmart Supercenter, Lowe's, Target, Best Buy, Dick's