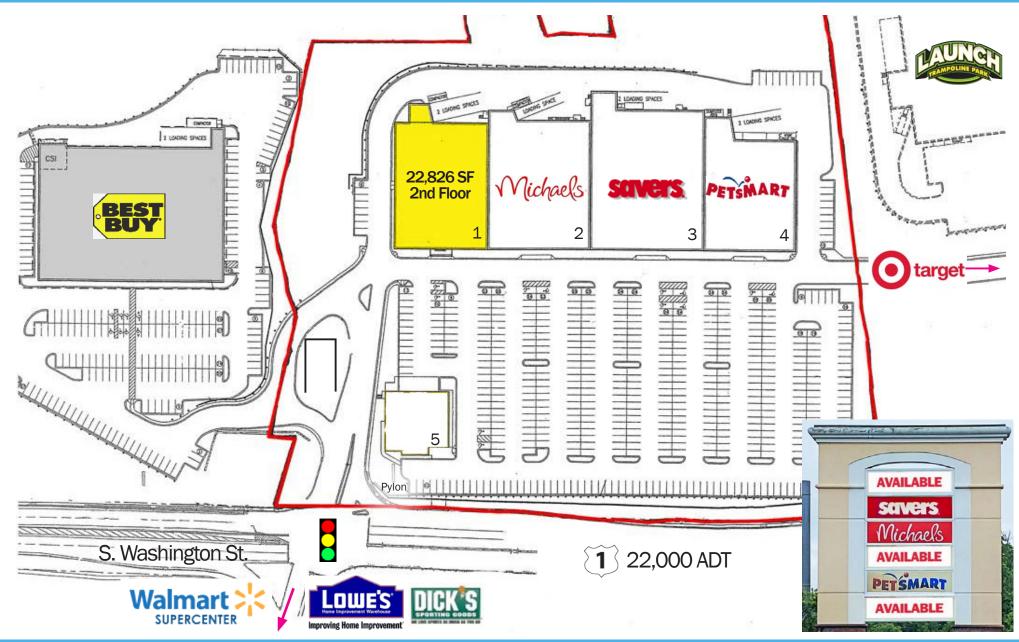

## 22,826 SF 2nd Floor

Highly visible retail space located on heavily traveled Rt. 1 ADT 22,000 Rt. 295 ADT 53,000

National co-tenants include Michael's, Savers, PetSmart

Center shares signalized access with Walmart Supercenter, Lowe's, Target, Best Buy, Dick's

## **OVERVIEW**

Second floor showroom in prominent shopping center centrally positioned along the busy Route 1 retail corridor in North Attleboro, a regional trade area with 4.6 million square feet of retail space. Key nearby tenants include Marshalls, Ulta Beauty, Dick's Sporting Goods, DSW, BJ's Wholesale Club, Market Basket, Home Depot, Raymour & Flanagan, Burlington, and many more.