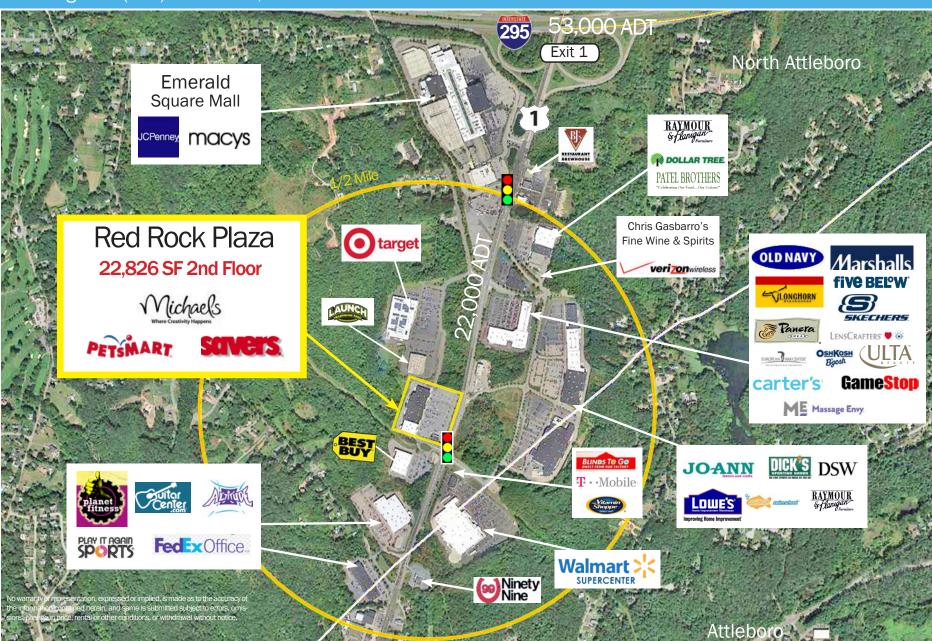

## 22,826 SF 2nd Floor

Highly visible retail space located on heavily traveled Rt. 1 ADT 22,000 Rt. 295 ADT 53,000

National co-tenants include Michael's, Savers, PetSmart

Center shares signalized access with Walmart Supercenter, Lowe's, Target, Best Buy, Dick's

## **OVERVIEW**

Second floor showroom in prominent shopping center centrally positioned along the busy Route 1 retail corridor in North Attleboro, a regional trade area with 4.6 million square feet of retail space. Key nearby tenants include Marshalls, Ulta Beauty, Dick's Sporting Goods, DSW, BJ's Wholesale Club, Market Basket, Home Depot, Raymour & Flanagan, Burlington, and many more.