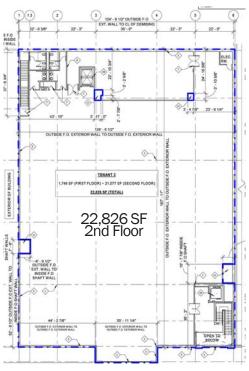

## 22,826 SF 2nd Floor

Highly visible retail space located on heavily traveled Rt. 1 ADT 22,000 Rt. 295 ADT 53,000

National co-tenants include Michael's, Savers, PetSmart

Center shares signalized access with Walmart Supercenter, Lowe's, Target, Best Buy, Dick's

1385 Washington St. (Route 1) No. Attleboro, MA 02760

Floor plans available on request