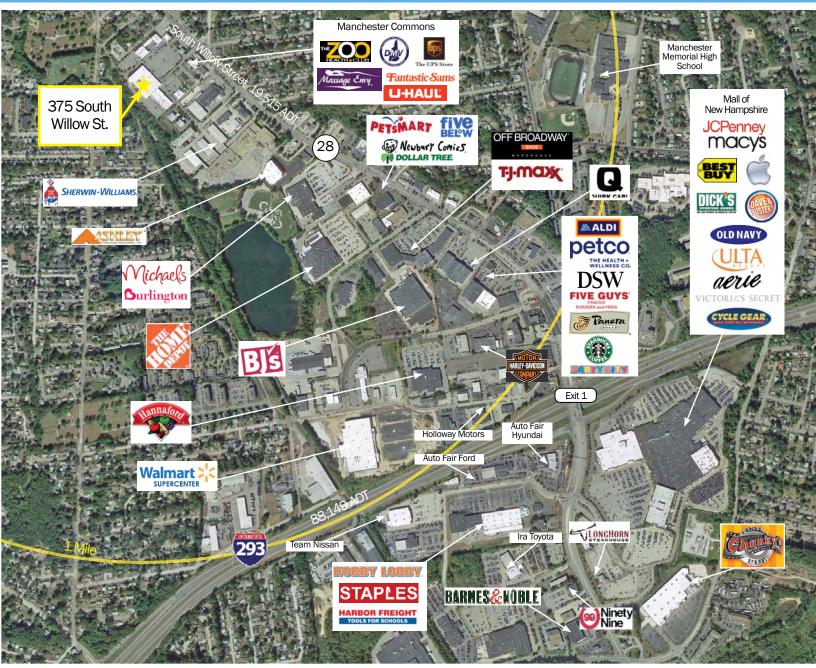

## 375 South Willow Street Manchester, NH 03103

### PROPERTY HIGHLIGHTS

68,644 SF dominant anchor space at Manchester Commons shopping center

Signalized entrance faces busy South Willow Street in major retail concentration off Route 293

Strong traffic counts and demographics

Prominent facade signage available

ed or implied, is made as to the accuracy of the information contained herein, and same is submitted subject to errors, omissions, change in price, rental or other conditions, or withdrawal without notice

## 375 South Willow Street Manchester, NH 03103

FOR LEASE

68,644 SF

| 2025 DEMOGRAPHICS | 5 1 Mile | 3 Mile   | 5 Mile    |
|-------------------|----------|----------|-----------|
| POPULATION        | 17,664   | 96,584   | 144,061   |
| NUMBER OF HH      | 7,071    | 41,132   | 59,889    |
| AVERAGE HH INCOME | \$87,272 | \$99,836 | \$111,942 |

| TOTAL GLA | 170,000 SF                                    |  |  |
|-----------|-----------------------------------------------|--|--|
| PARKING   | 626 Spaces                                    |  |  |
| TRAFFIC   | 19,515 ADT (So. Willow), 84,149 ADT (Rt. 293) |  |  |
|           |                                               |  |  |