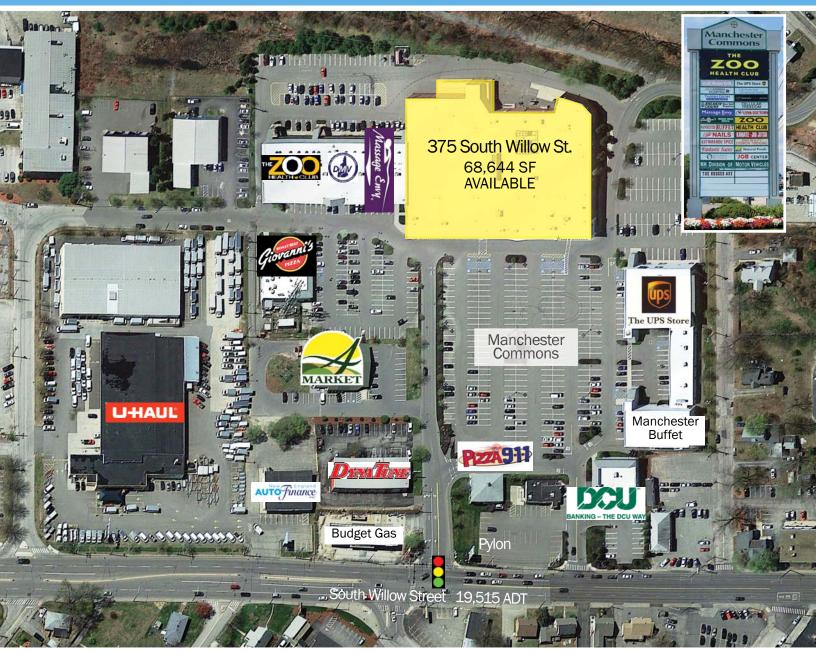

## 375 South Willow Street Manchester, NH 03103

### PROPERTY HIGHLIGHTS

68,644 SF dominant anchor space at Manchester Commons shopping center

Signalized entrance faces busy South Willow Street in major retail concentration off Route 293

Strong traffic counts and demographics

## 375 South Willow Street Manchester, NH 03103

FOR LEASE

68,644 SF

| 2025 DEMOGRAPHICS | 5 1 Mile | 3 Mile   | 5 Mile    |
|-------------------|----------|----------|-----------|
| POPULATION        | 17,664   | 96,584   | 144,061   |
| NUMBER OF HH      | 7,071    | 41,132   | 59,889    |
| AVERAGE HH INCOME | \$87,272 | \$99,836 | \$111,942 |

| TOTAL GLA | 170,000 SF                                    |  |  |
|-----------|-----------------------------------------------|--|--|
| PARKING   | 626 Spaces                                    |  |  |
| TRAFFIC   | 19,515 ADT (So. Willow), 84,149 ADT (Rt. 293) |  |  |
|           |                                               |  |  |