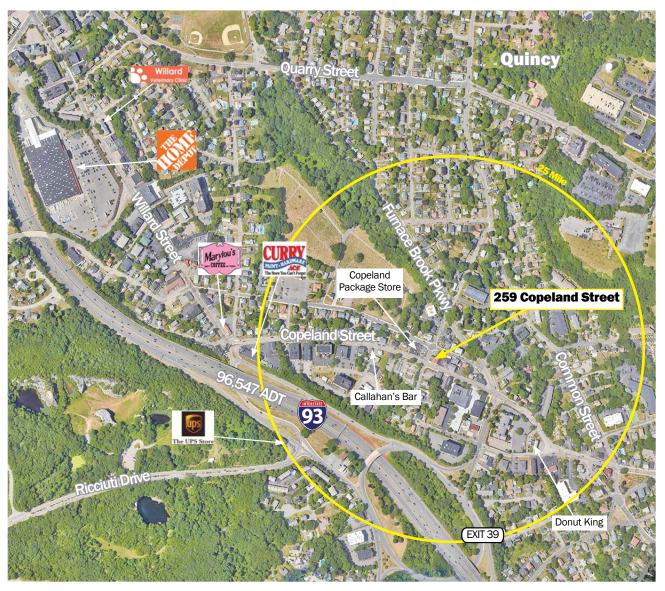

## PROPERTY HIGHLIGHTS

Conveniently situated near I-93

Located in the heart of residential Quincy, with the added advantage of being in close proximity to the vibrant Quincy Center

520 SF available

| 2025 DEMOGRAPHIC   | S .5 Mile | 1 Mile    | 2 Mile    |
|--------------------|-----------|-----------|-----------|
| POPULATION         | 6,211     | 22,958    | 74,143    |
| NUMBER OF HH       | 2,931     | 10,413    | 32,000    |
| AVERAGE HH INCOME  | \$124,922 | \$127,158 | \$129,397 |
| DAYTIME POPULATION | 1,672     | 14,984    | 48,127    |