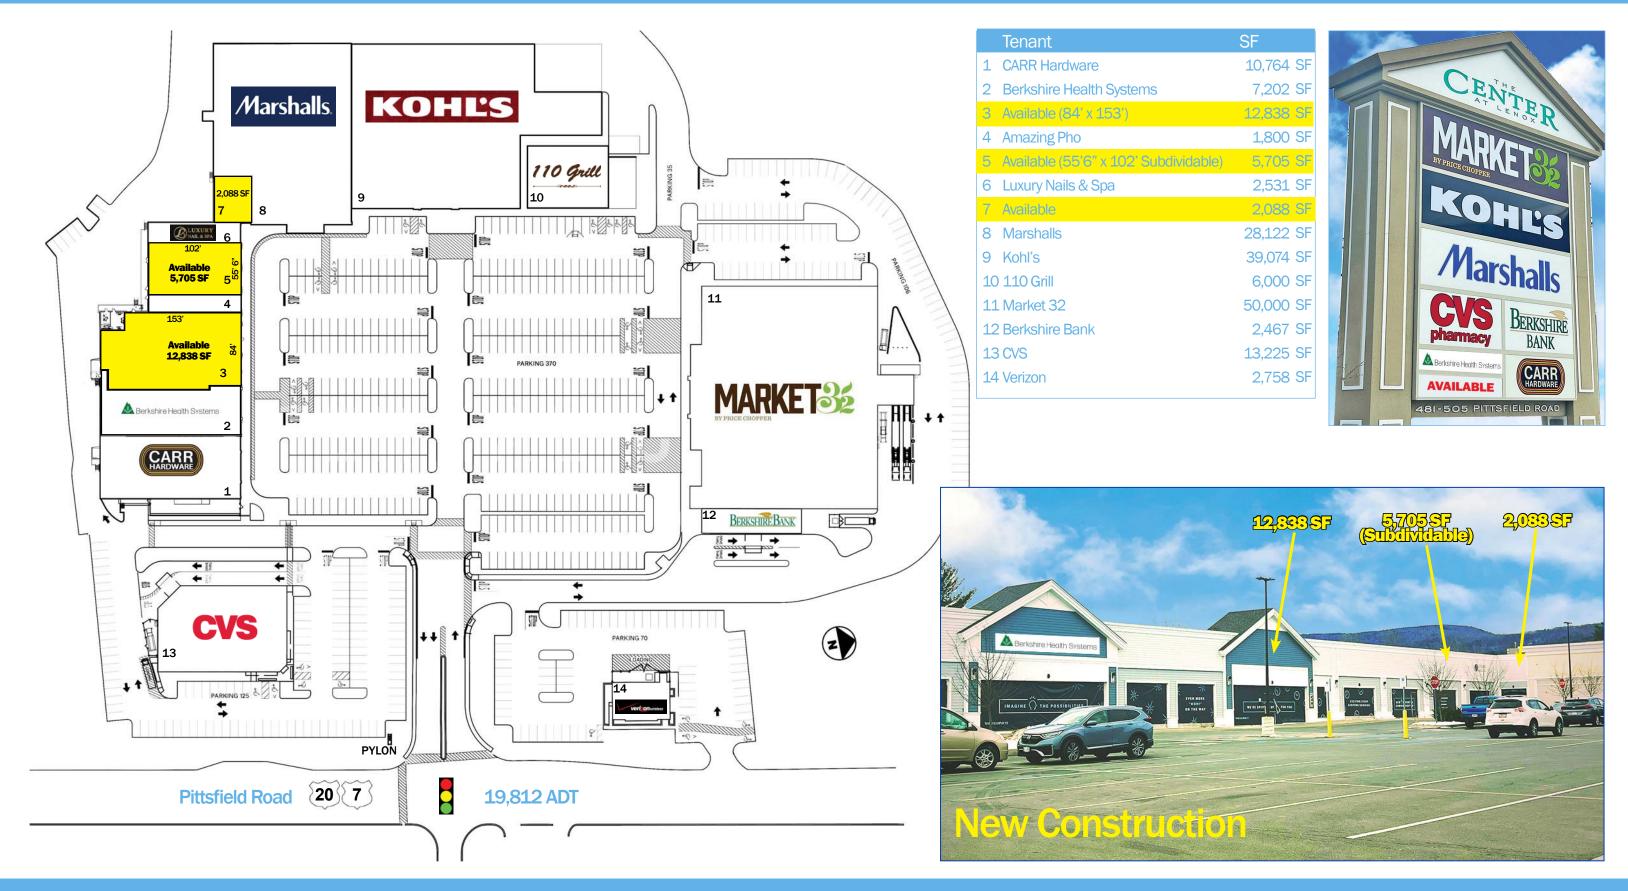

#### For Lease: 12,838 SF; 5,705 SF (Subdividable); 2,088 SF

#### For Lease: 12,838 SF; 5,705 SF (Subdividable); 2,088 SF

KeyPointPartners.com

#### The Center at Lenox

Hardware. A recent redevelopment brought the addition of an environmentally-friendly Market 32 supermarket, and a new standalone CVS.