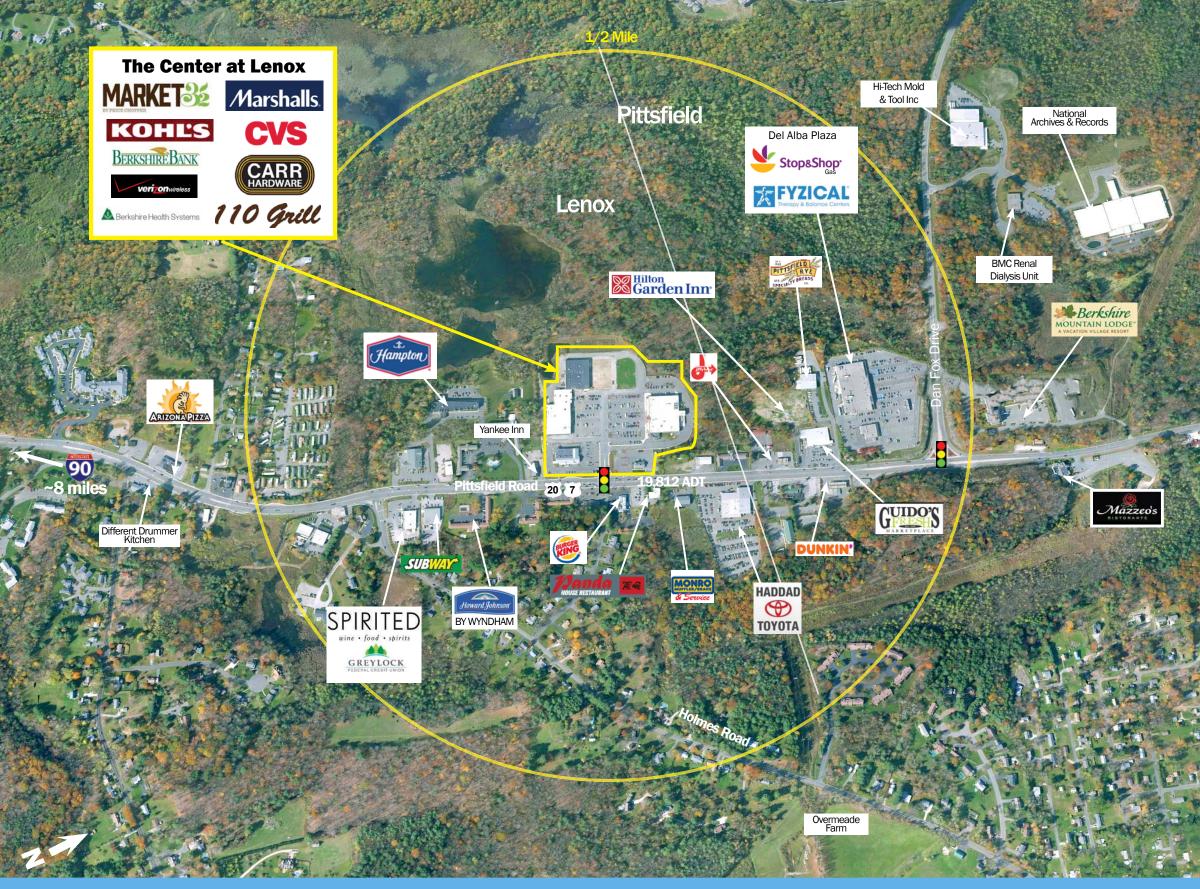

### Located in the Heart of the Berkshires

#### The Center at Lenox

Hardware. A recent redevelopment brought the addition of an environmentally-friendly Market 32 supermarket, and a new standalone CVS.

### Located in the Heart of the Berkshires

No warranty or representation, expressed or implied, is made as to the accuracy of the information contained herein, and same is submitted subject to errors, omissions, change in price, rental or other conditions, o