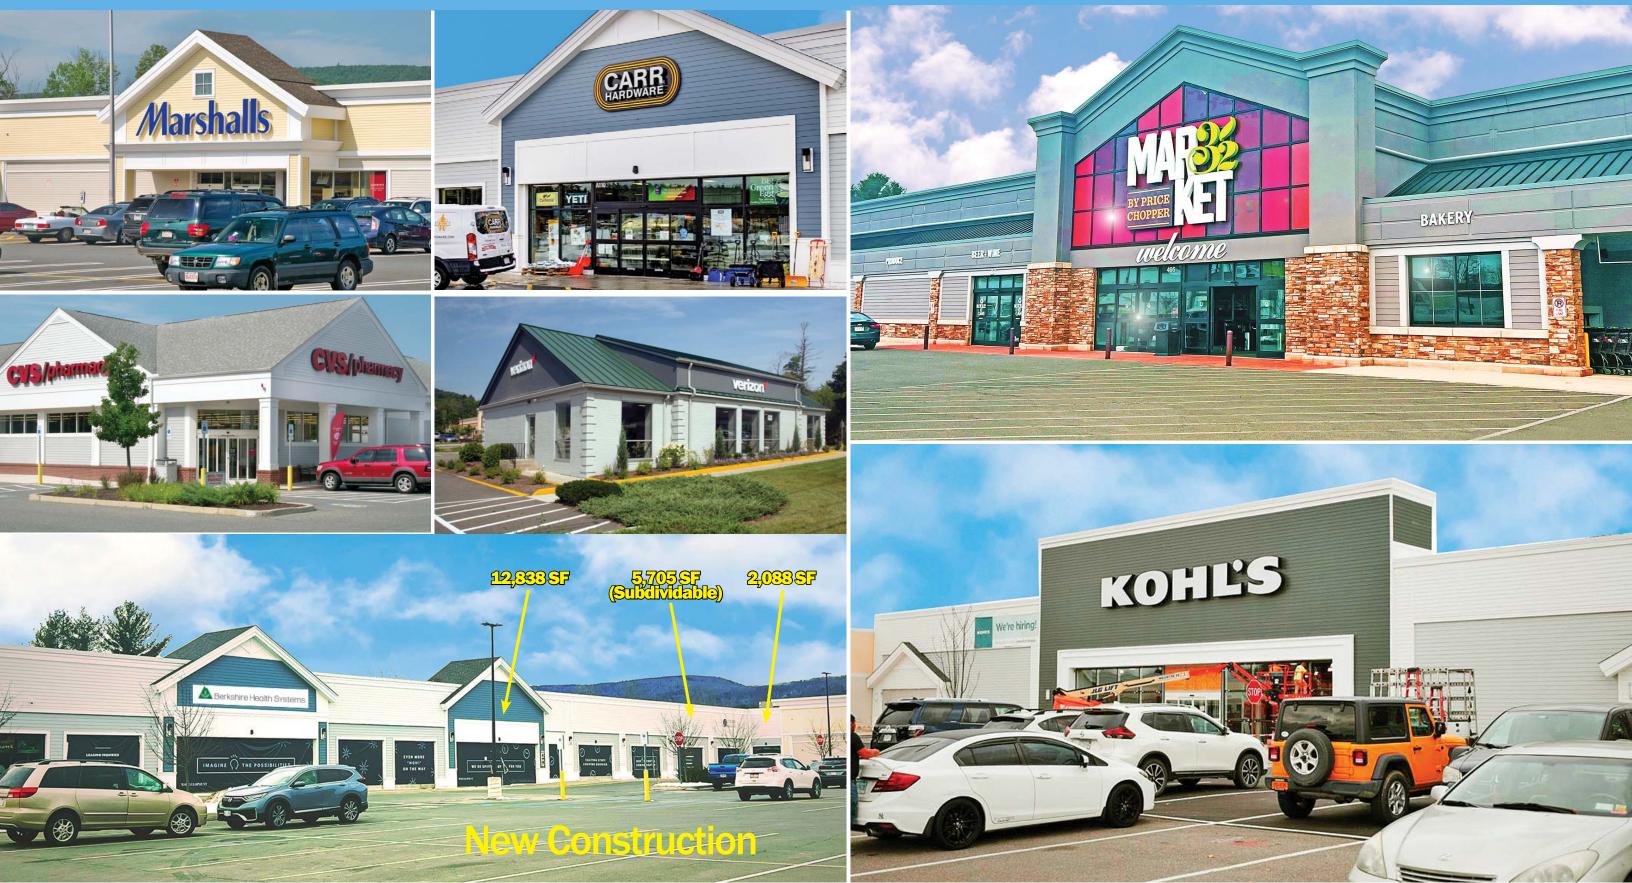

#### For Lease: 12,838 SF; 5,705 SF (Subdividable); 2,088 SF

#### For Lease: 12,838 SF; 5,705 SF (Subdividable); 2,088 SF

KeyPointPartners.com