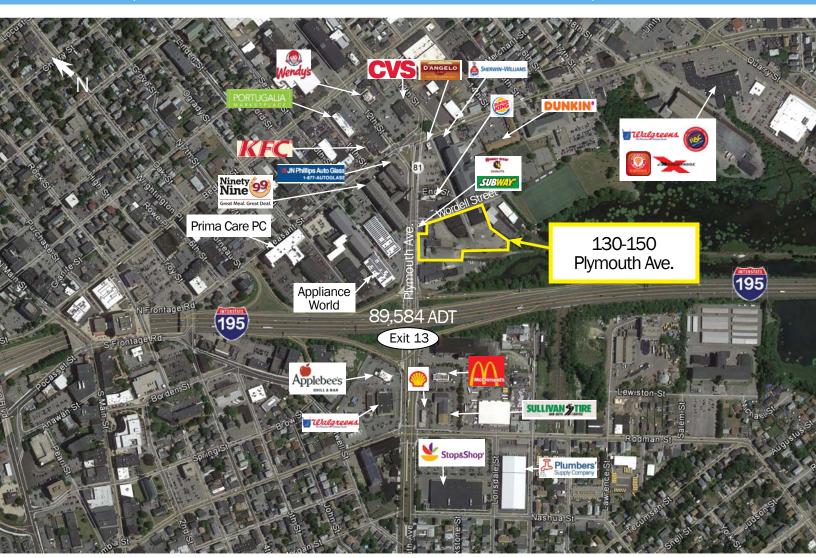

### 130-150 Plymouth Ave.

Fall River, MA 02721

#### PROPERTY HIGHLIGHTS

New development situated just off I-195 (Exit 13)

Proposed 20,700 square foot retail building available

Site is highly visible from I-195 - 89.584 ADT

Site is situated in very densely populated market with outstanding area traffic counts

## 130-150 Plymouth Ave. Fall River, MA 02721