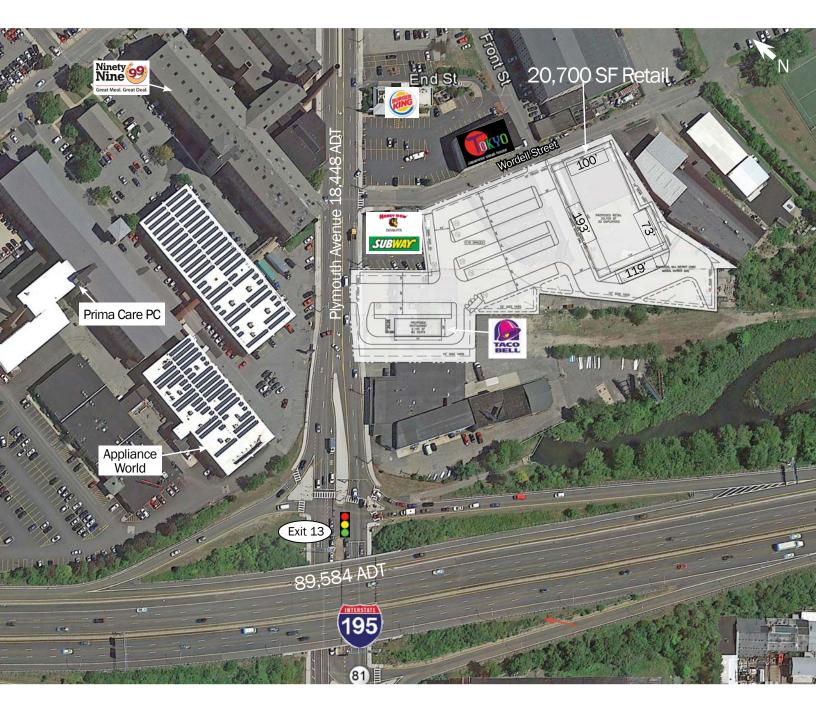

### Proposed Development 20,700 SF Subdividable

#### PROPERTY HIGHLIGHTS

New development situated just off I-195 (Exit 13)

Proposed 20,700 square foot retail building available

Site is highly visible from I-195 - 89.584 ADT

Site is situated in very densely populated market with outstanding area traffic counts

# Proposed Development 20,700 SF Subdividable

| 2025 DEMOGRAPHICS  | 1 Mile   | 2 Mile   | 3 Mile   | ADDITIONAL INFO. |                                                                                                                                                                                                                                      |  |
|--------------------|----------|----------|----------|------------------|--------------------------------------------------------------------------------------------------------------------------------------------------------------------------------------------------------------------------------------|--|
| POPULATION         | 36,042   | 77,332   | 98,083   | TRAFFIC COUNT    | 89,584 ADT I-95 East of Exit 13<br>18,448 ADT Plymouth Avenue                                                                                                                                                                        |  |
| DAYTIME POPULATION | 18,611   | 28,224   | 34,221   | PLANS AVAILABLE  |                                                                                                                                                                                                                                      |  |
| NUMBER OF HH       | 16,394   | 34,673   | 43,250   | UPON REQUEST     |                                                                                                                                                                                                                                      |  |
| AVERAGE HH INCOME  | \$63,078 | \$72,889 | \$82,024 |                  | anty or representation, expressed or implied, is made as to the accuracy of the information contained herein, and submitted subject to errors, omissions, change in price, rental or other conditions, or withdrawal without notice. |  |