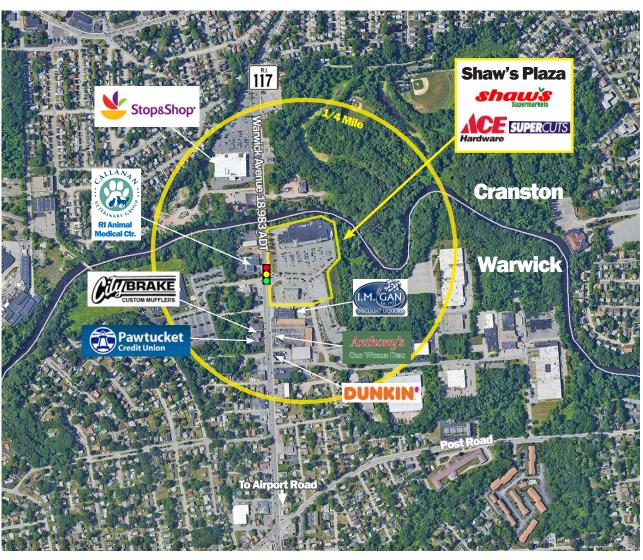

## PROPERTY HIGHLIGHTS

75,546 SF shopping center located on busy Warwick Avenue (Route 117) at the Warwick/Cranston border

Strong traffic count of 18,983 ADT along Warwick Avenue

8,829 SF available adjacent to Shaw's

Prominent pylon signage on Route 117

| 2024 DEMOGRAPHICS | 1 Mile    | 2 Mile    | 3 Mile   |
|-------------------|-----------|-----------|----------|
| POPULATION        | 14,422    | 52,144    | 111,947  |
| NUMBER OF HH      | 6,153     | 20,747    | 44,776   |
| AVERAGE HH INCOME | \$112,596 | \$102,382 | \$97,319 |