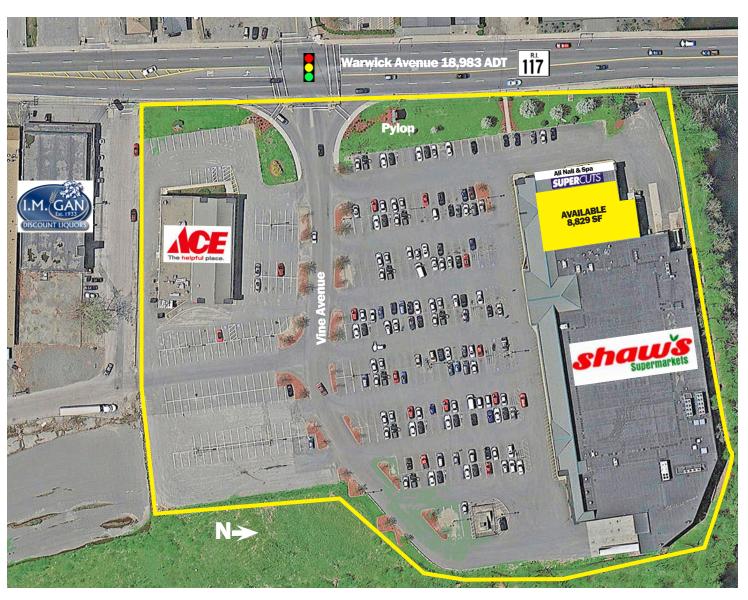

## PROPERTY HIGHLIGHTS

75,546 SF shopping center located on busy Warwick Avenue (Route 117) at the Warwick/Cranston border

Strong traffic count of 18,983 ADT along Warwick Avenue

8,829 SF available adjacent to Shaw's

Prominent pylon signage on Route 117

| 2024 DEMOGRAPHICS | 1 Mile    | 2 Mile    | 3 Mile   |
|-------------------|-----------|-----------|----------|
| POPULATION        | 14,422    | 52,144    | 111,947  |
| NUMBER OF HH      | 6,153     | 20,747    | 44,776   |
| AVERAGE HH INCOME | \$112,596 | \$102,382 | \$97,319 |

## 320 Warwick Avenue, Warwick, RI 02886

8,829 SF Inline

No warranty or representation, expressed or implied, is made as to the accuracy of the information contained herein, and same is submitted subject to errors, omissions, change in price, rental or other conditions, or withdrawal without notice.