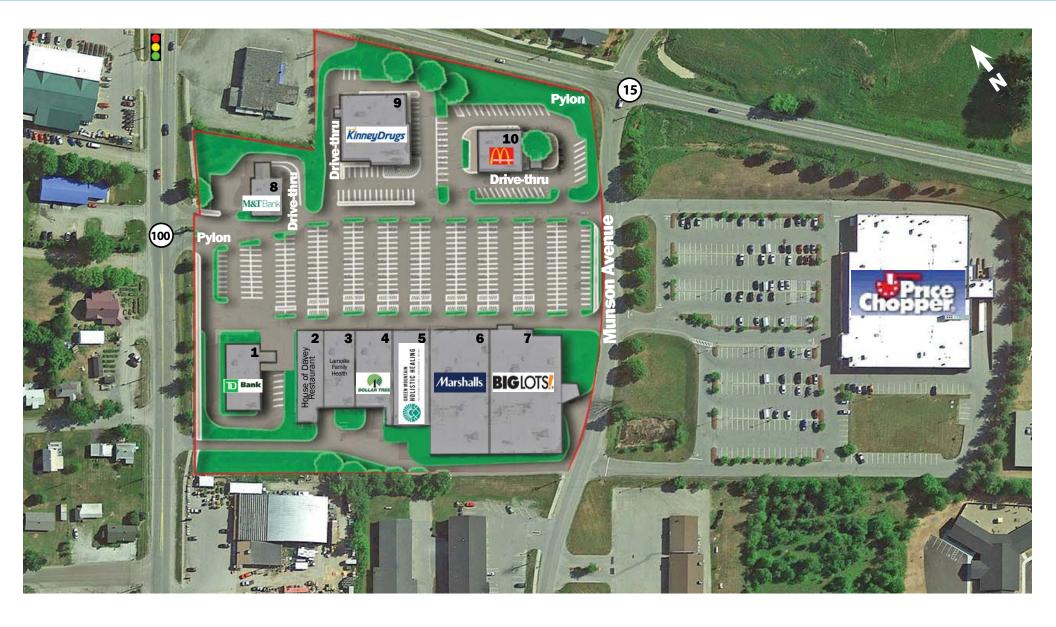

| Tenant SF |                                 |  |        |    |
|-----------|---------------------------------|--|--------|----|
| 1         | TD Bank                         |  | 8,100  | SF |
| 2         | House of Davey                  |  | 3,900  | SF |
| 3         | Lamoille Family Health          |  | 6,000  | SF |
| 4         | Dollar Tree                     |  | 8,400  | SF |
| 5         | Green Mountain Holistic Healing |  | 4,500  | SF |
| 6         | Marshalls                       |  | 19,202 | SF |
| 7         | Big Lots                        |  | 34,415 | SF |
| 8         | M&T Bank                        |  | 2,813  | SF |
| 9         | Kinney Drugs                    |  | 11,550 | SF |
| 10        | McDonalds                       |  | 5,500  | SF |