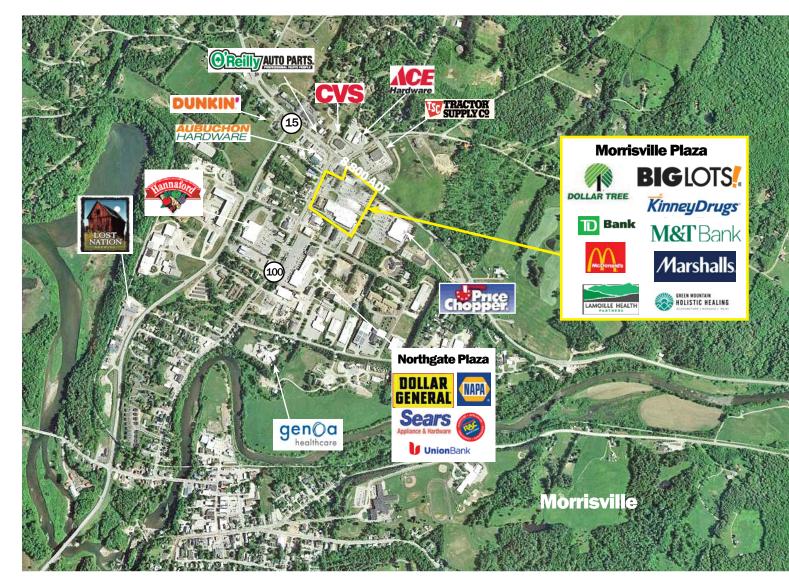

#### **PROPERTY HIGHLIGHTS**

Centrally located value driven shopping center

Services nearby communities including Morristown, Hyde Park, Elmore, Wolcott, Johnson, and Stowe

Shadow anchored by busy Price Chopper supermarket

Area tenants include CVS, Aubuchon Hardware, Hannaford, Ace Hardware, and Tractor Supply

No warranty or representation, expressed or implied, is made as to the accuracy of the information contained herein, and same is submitted subject to errors, omissions, change in price, rental or other conditions, or withdrawal without notice.