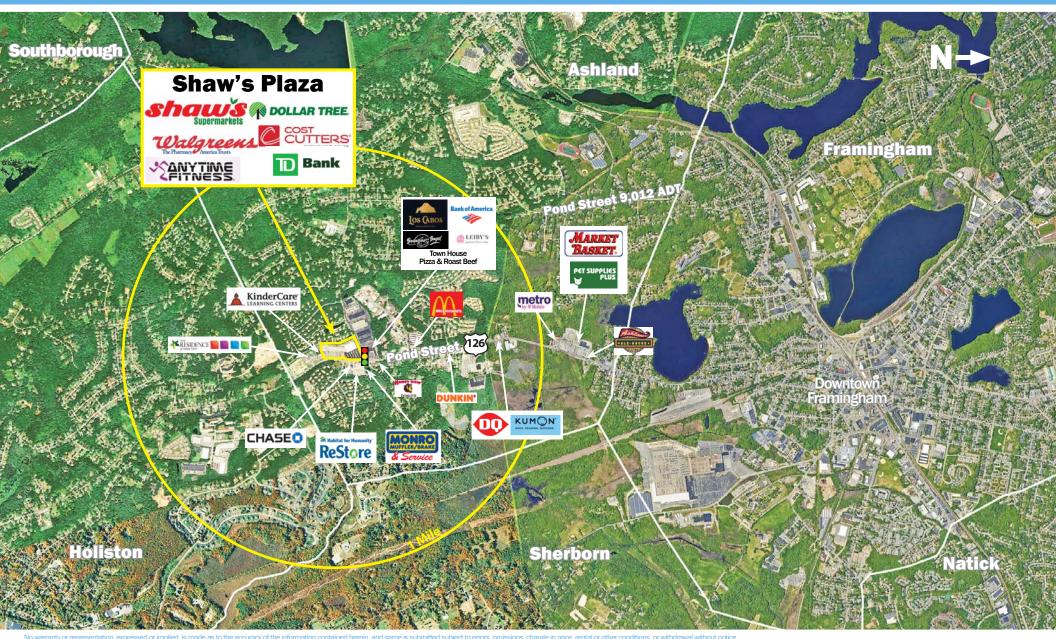

# Shaw's Plaza

#### **PROPERTY HIGHLIGHTS**

Positioned in close proximity to the Natick/ Framingham area, one of the region's largest retail nodes, and one of the most most prolific suburban employment hubs in the Greater Boston area

Recently renovated Shaw's including their new "Fresh N Healthy" concept

Anchored by Shaw's, Dollar Tree, Walgreens, and Anytime Fitness

Conveniently located on Pond Street (Rt. 126), easy access to surrounding affluent communities such as Sherborn and Holliston