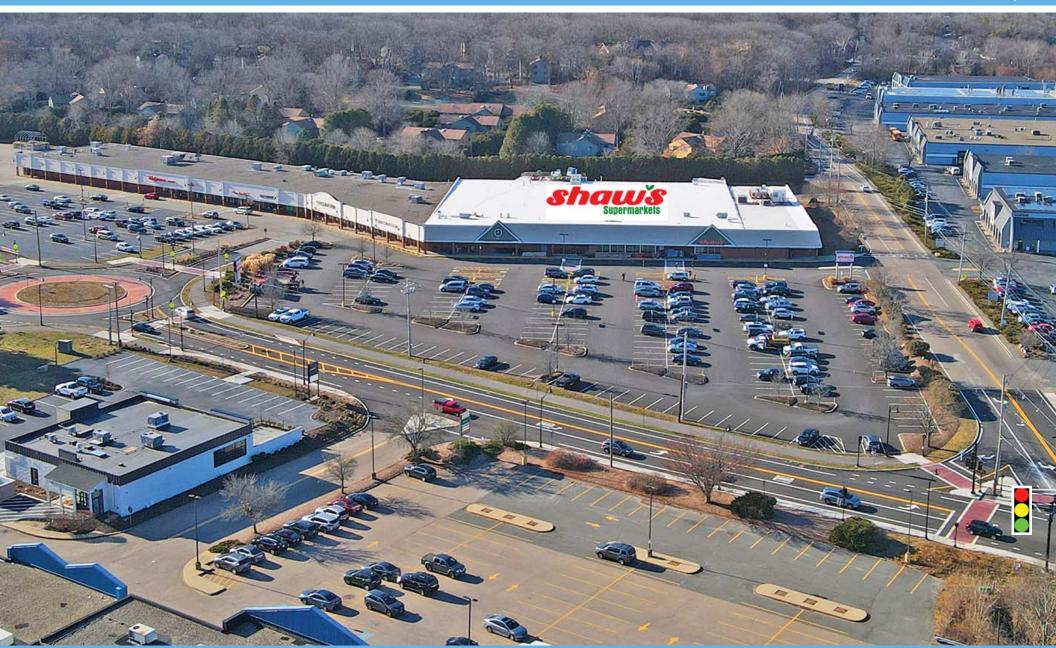

# Shaw's Plaza

#### **PROPERTY HIGHLIGHTS**

Positioned in close proximity to the Natick/ Framingham area, one of the region's largest retail nodes, and one of the most most prolific suburban employment hubs in the Greater Boston area

Recently renovated Shaw's including their new "Fresh N Healthy" concept

Anchored by Shaw's, Dollar Tree, Walgreens, and Anytime Fitness

Conveniently located on Pond Street (Rt. 126), easy access to surrounding affluent communities such as Sherborn and Holliston