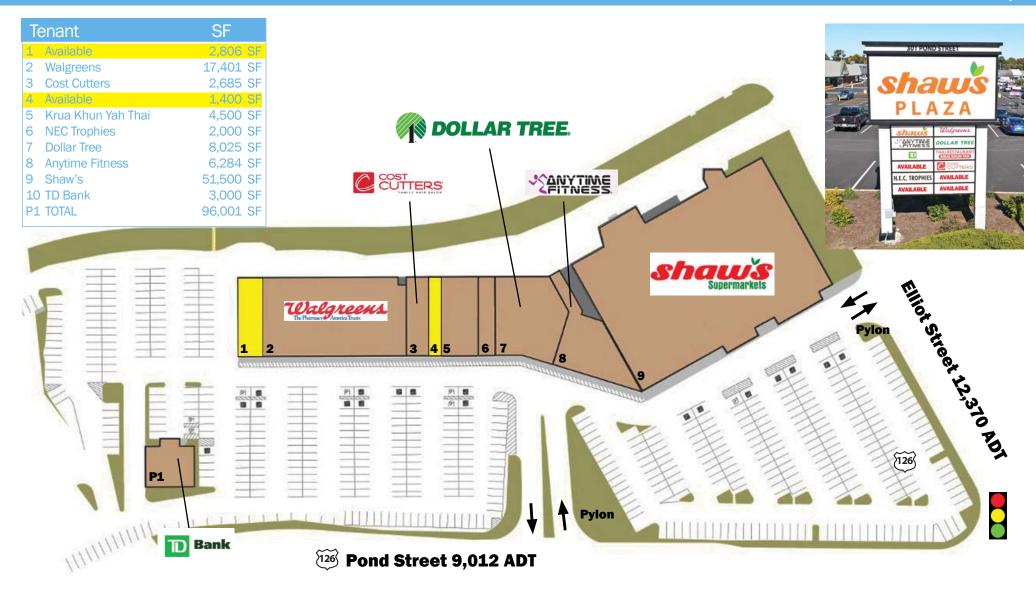

# Shaw's Plaza

Recently renovated Shaw's including their new "Fresh N Healthy" concept

Anchored by Shaw's, Dollar Tree, Walgreens, and Anytime Fitness

Conveniently located on Pond Street (Rt. 126), easy access to surrounding affluent communities such as Sherborn and Holliston

Prominent pylon signage available

| 2024 Demographics  | 1 Mile    | 3 Mile    | 5 Mile    |
|--------------------|-----------|-----------|-----------|
| POPULATION         | 5,699     | 44,485    | 113,250   |
| DAYTIME POPULATION | 1,623     | 21,875    | 51,144    |
| NUMBER OF HH       | 2,347     | 16,515    | 43,640    |
| AVERAGE HH INCOME  | \$171,830 | \$159,108 | \$175,251 |