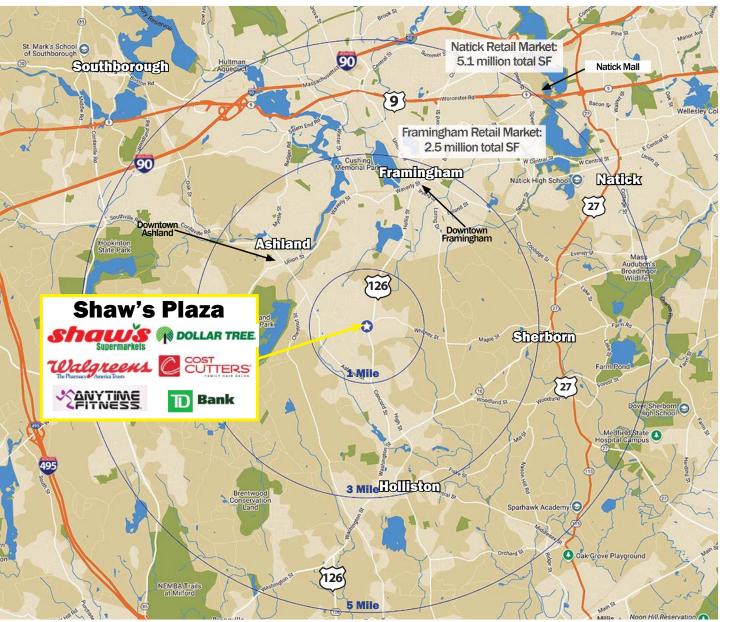

#### **PROPERTY HIGHLIGHTS**

Positioned in close proximity to the Natick/ Framingham area, one of the region's largest retail nodes, and one of the most most prolific suburban employment hubs in the Greater Boston area

Recently renovated Shaw's including their new "Fresh N Healthy" concept

Anchored by Shaw's, Dollar Tree, Walgreens, and Anytime Fitness

Conveniently located on Pond Street (Rt. 126), easy access to surrounding affluent communities such as Sherborn and Holliston

Prominent pylon signage available

| 2024 Demographics  | 1 Mile    | 3 Mile    | 5 Mile    |
|--------------------|-----------|-----------|-----------|
| POPULATION         | 5,699     | 44,485    | 113,250   |
| DAYTIME POPULATION | 1,623     | 21,875    | 51,144    |
| NUMBER OF HH       | 2,347     | 16,515    | 43,640    |
| AVERAGE HH INCOME  | \$171,830 | \$159,108 | \$175,251 |