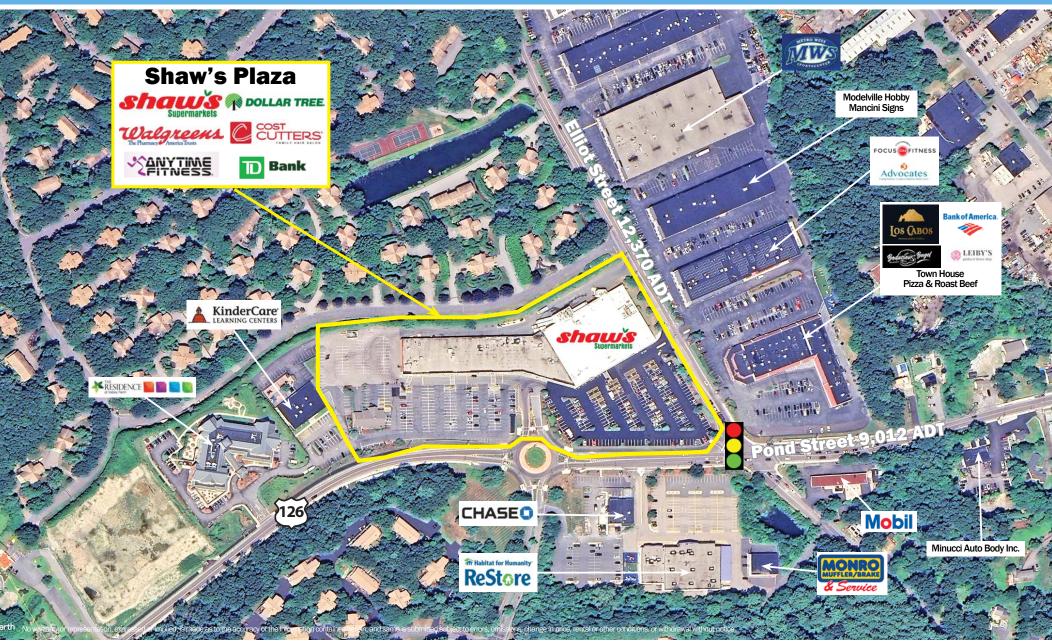

# Shaw's Plaza

#### **PROPERTY HIGHLIGHTS**

Positioned in close proximity to the Natick/ Framingham area, one of the region's largest retail nodes, and one of the most most prolific suburban employment hubs in the Greater Boston area

Recently renovated Shaw's including their new "Fresh N Healthy" concept

Anchored by Shaw's, Dollar Tree, Walgreens, and Anytime Fitness

Conveniently located on Pond Street (Rt. 126), easy access to surrounding affluent communities such as Sherborn and Holliston