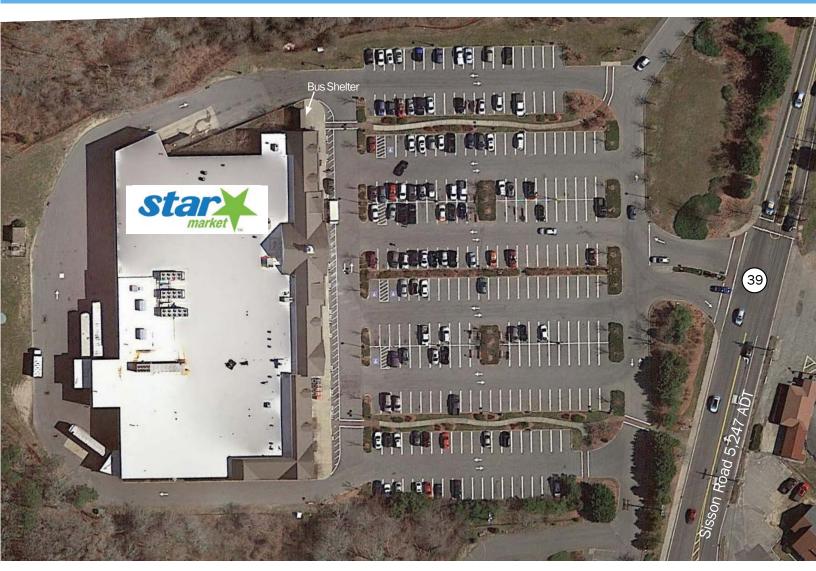

### **FULLY LEASED**

Star Market 18 Sisson Road, Harwich, MA 02646

### PROPERTY HIGHLIGHTS

Well-positioned mid-Cape shopping center

Easy access from Route 28

Harwich's year-round population is approximately 14,000 with a seasonal increase to over 37,000

No warranty or representation, expressed or implied, is made as to the accuracy of the information contained herein, and