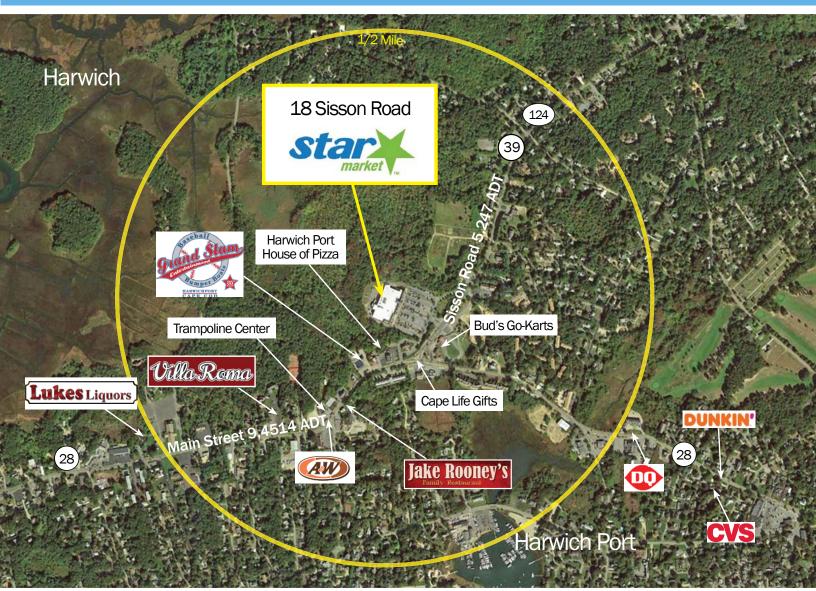

### **FULLY LEASED**

Star Market 18 Sisson Road, Harwich, MA 02646

### PROPERTY HIGHLIGHTS

Well-positioned mid-Cape shopping center

Easy access from Route 28

Harwich's year-round population is approximately 14,000 with a seasonal increase to over 37,000

No warranty or representation, expressed or implied, is made as to the accuracy of the information contained herein, and