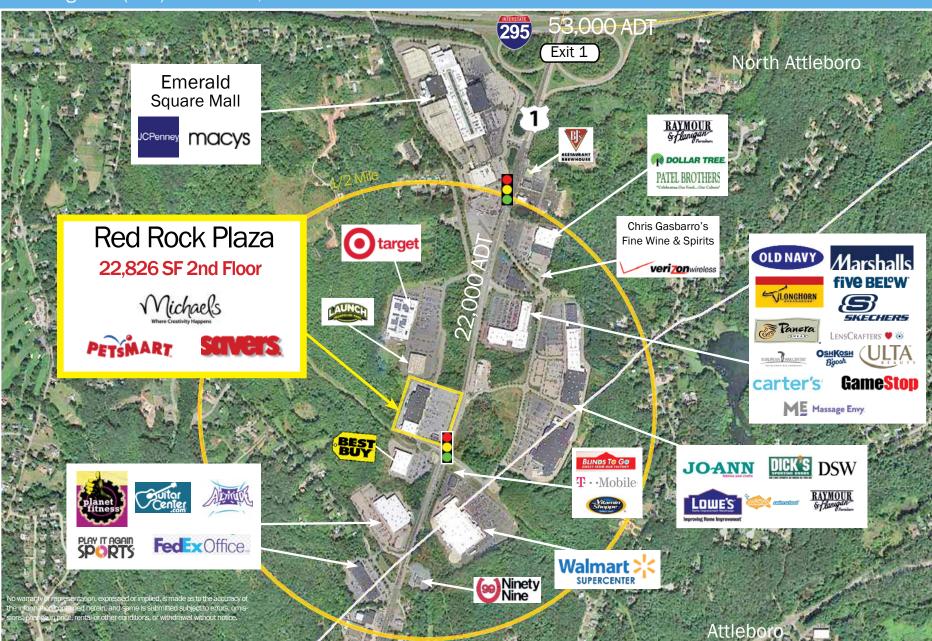

## 22,826 SF 2nd Floor

Highly visible retail space located on heavily traveled Rt. 1 ADT 22,000 Rt. 295 ADT 53,000

National co-tenants include Michael's, Savers, PetSmart

Center shares signalized access with Walmart Supercenter, Lowe's, Target, Best Buy, Dick's

## **OVERVIEW**

Second floor showroom in prominent shopping center centrally positioned along the busy Route 1 retail corridor in North Attleboro, a regional trade area with 4.6 million square feet of retail space. Key nearby tenants include Marshalls, Ulta Beauty, Dick's Sporting Goods, DSW, BJ's Wholesale Club, Market Basket, Home Depot, Raymour & Flanagan, Burlington, and many more.