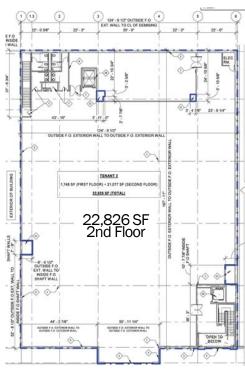

## 22,826 SF 2nd Floor

Highly visible retail space located on heavily traveled Rt. 1 ADT 22,000 Rt. 295 ADT 53,000

National co-tenants include Michael's, Savers, PetSmart

Center shares signalized access with Walmart Supercenter, Lowe's, Target, Best Buy, Dick's

1385 Washington St. (Route 1) No. Attleboro, MA 02760

Floor plans available on request