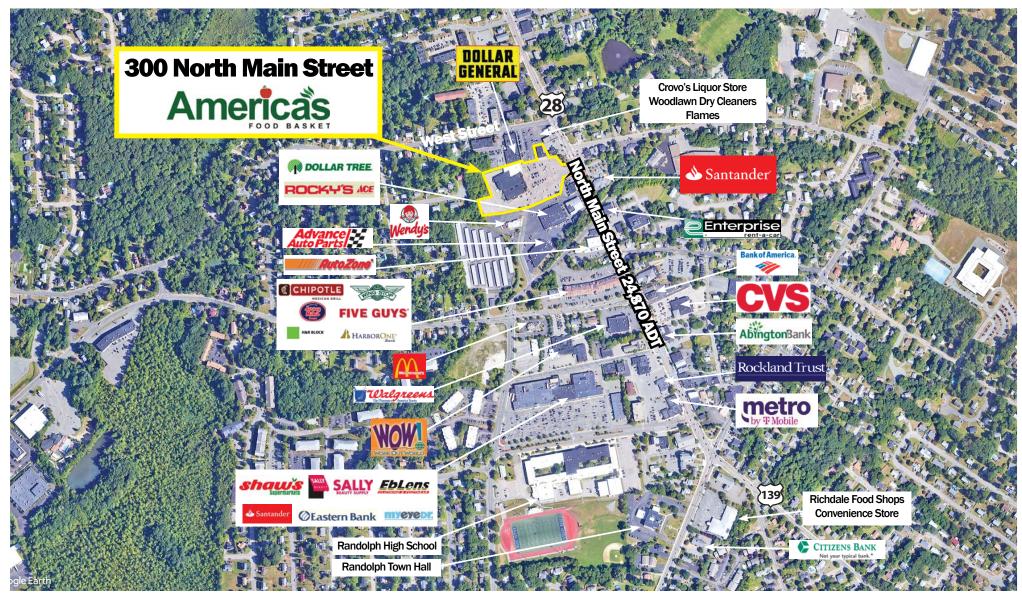

## PROPERTY HIGHLIGHTS

40,074 SF shopping center anchored by America's Food Basket

Shadow-anchored by Dollar General, Advanced Auto Parts, and Rocky's Ace Hardware

Centrally located with substantial foot traffic from nearby downtown retail stores and Randolph High School

## **Additional Information**

TRAFFIC COUNT

North Main Street - 24,870 ADT

Route 24 - 132,443 ADT

No warranty or representation, expressed or implied, is made as to the accuracy of the information contained herein, and same is submitted subject to errors, omissions, change in price, rental or other conditions, or withdrawal without notice.