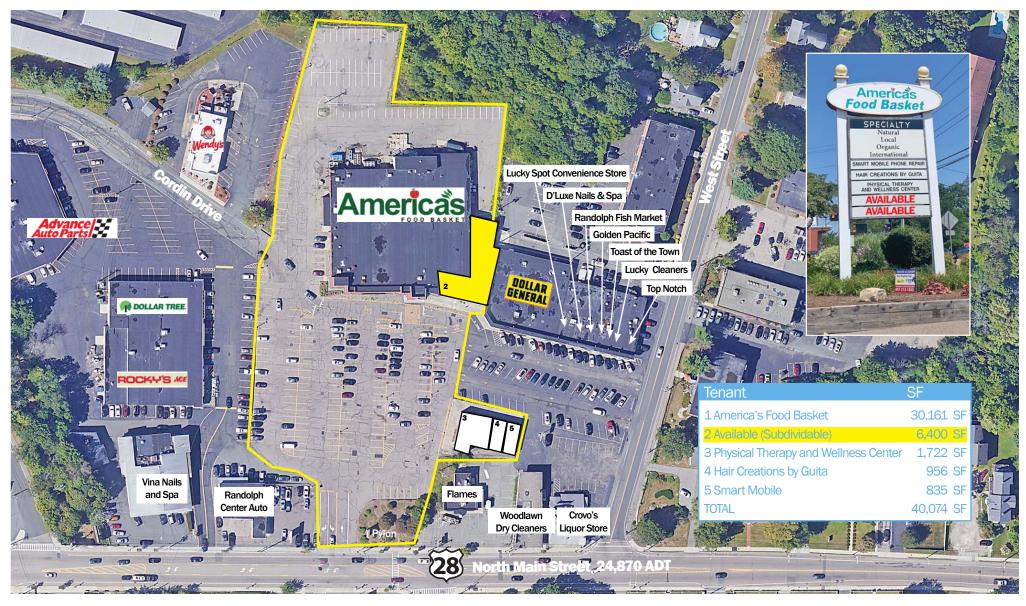

Randolph, MA 02368

6,400 SF (Subdividable)

## PROPERTY HIGHLIGHTS

40,074 SF shopping center anchored by America's Food Basket

Shadow-anchored by Dollar General, Advanced Auto Parts, and Rocky's Ace Hardware

Centrally located with substantial foot traffic from nearby downtown retail stores and Randolph High School

## **Additional Information**

TRAFFIC COUNT

North Main Street - 24,870 ADT

Route 24 - 132,443 ADT

No warranty or representation, expressed or implied, is made as to the accuracy of the information contained herein, and same is submitted subject to errors, omissions, change in price, rental or other conditions, or withdrawal without notice.

Randolph, MA 02368

6,400 SF (Subdividable)

No warranty or representation, expressed or implied, is made as to the accuracy of the information contained herein, and same is submitted subject to errors, omissions, change in price, rental or other conditions, or withdrawal without notice