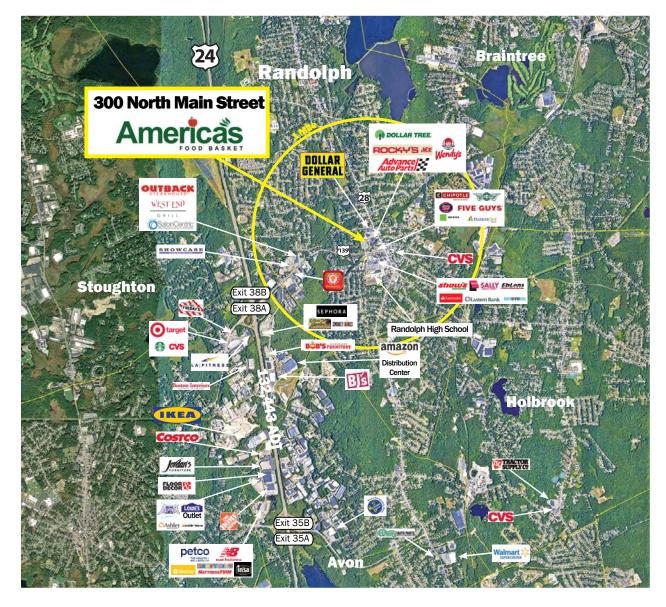

## PROPERTY HIGHLIGHTS

40,074 SF shopping center anchored by America's Food Basket

Shadow-anchored by Dollar General, Advanced Auto Parts, and Rocky's Ace Hardware

Centrally located with substantial foot traffic from nearby downtown retail stores and Randolph High School

Strong traffic counts and convenient entrances from both North Main Street and West Street

| 2025 Demographics  | 1 Mile    | 3 Mile    | 5 Mile    |
|--------------------|-----------|-----------|-----------|
| POPULATION         | 14,766    | 60,182    | 157,594   |
| DAYTIME POPULATION | 7,128     | 36,410    | 102,704   |
| NUMBER OF HH       | 5,462     | 22,146    | 59,661    |
| AVERAGE HH INCOME  | \$122,541 | \$138,356 | \$140,013 |

## **Additional Information**

TRAFFIC COUNT

North Main Street - 24,870 ADT

Route 24 - 132,443 ADT

No warranty or representation, expressed or implied, is made as to the accuracy of the information contained herein, and same is submitted subject to errors, omissions, change in price, rental or other conditions, or withdrawal without notice.